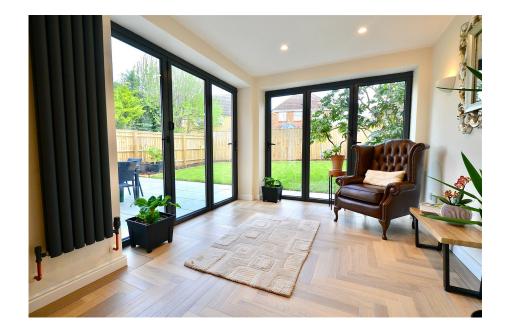

Upon entering the home, you'll find a meticulously renovated interior with new kitchen, bathrooms, windows, and doors. The property has been completely redecorated combined with brand new flooring throughout plus oak interior doors and shutters to many of the windows.

The living areas are spacious, and the kitchen family room is a highlight, featuring sleek cabinetry, granite worktops and integrated appliances. It is open plan, creating a sociable hub for cooking, dining, and spending time with family and friends.