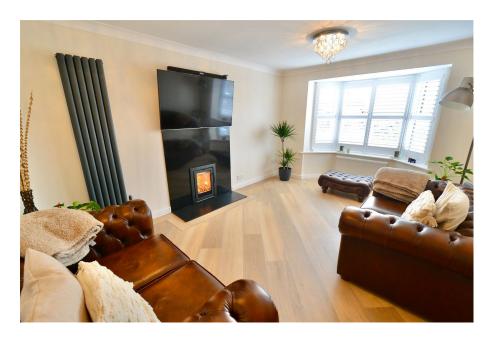

The welcoming living room has a bay window to the front lovely flooring, and a recently installed log burner. Weston Road, Bretforton, Worcestershire WR11 7HW

Energy Efficiency Rating

Current Potential

Very energy efficient - lower running costs