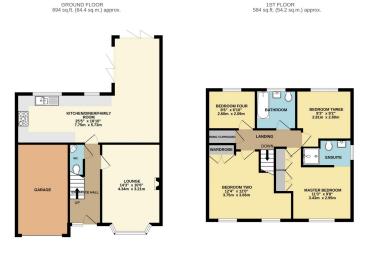

TOTAL FLOOR AREA: 1277 sq. ft. (118.7 sq. m.) approx.

While every element bace been rode to ensure the accusacy of the floorpian considered their, measurements of doors, windows, normal day other learns an appareimant and no epopulatility a taken for any every entropy of the sound of the s