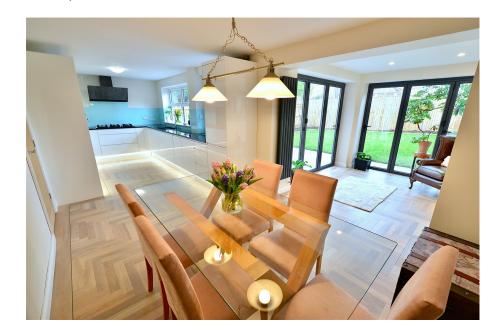

The living areas are spacious, and the kitchen family room is a highlight, featuring sleek cabinetry, granite worktops and integrated appliances. It is open plan, creating a sociable hub for cooking, dining, and spending time with family and friends.