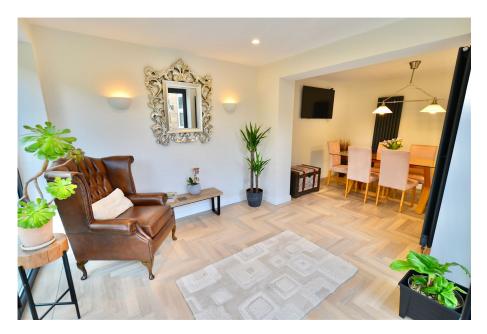

Upon entering the home, you'll find a meticulously renovated interior with new kitchen, bathrooms, windows, and doors. The property has been completely redecorated combined with brand new flooring throughout plus oak interior doors and shutters to many of the windows.

The living areas are spacious, and the kitchen family room is a highlight, featuring sleek cabinetry, granite worktops and integrated appliances. It is open plan, creating a sociable hub for cooking, dining, and spending time with family and friends.