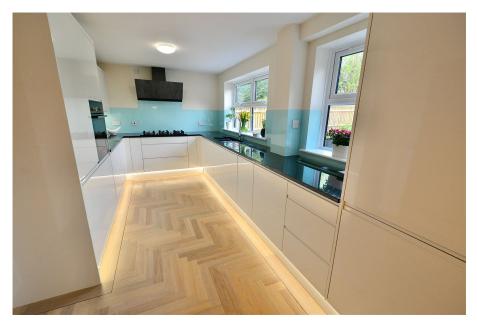

The living areas are spacious, and the kitchen family room is a highlight, featuring sleek cabinetry, granite worktops and integrated appliances. It is open plan, creating a sociable hub for cooking, dining, and spending time with family and friends.