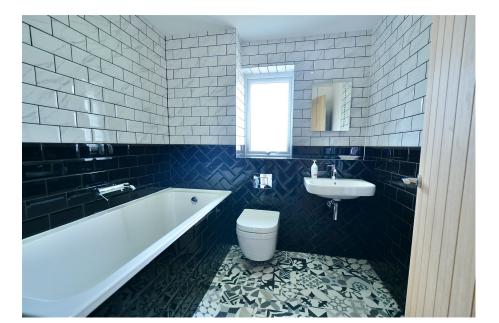

Upon entering the home, you'll find a meticulously renovated interior with new kitchen, bathrooms, windows, and doors. The property has been completely redecorated combined with brand new flooring throughout plus oak interior doors and shutters to many of the windows.

The living areas are spacious, and the kitchen family room is a highlight, featuring sleek cabinetry, granite worktops and integrated appliances. It is open plan, creating a sociable hub for cooking, dining, and spending time with family and friends.