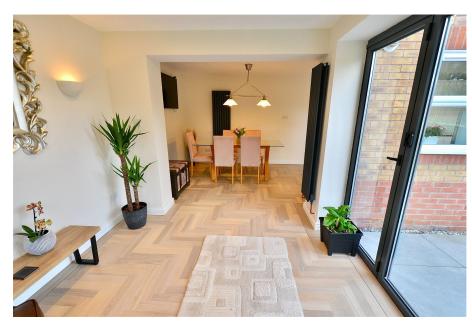

Upon entering the home, you'll find a meticulously renovated interior with new kitchen, bathrooms, windows, and doors. The property has been completely redecorated combined with brand new flooring throughout plus oak interior doors and shutters to many of the windows.

The living areas are spacious, and the kitchen family room is a highlight, featuring sleek cabinetry, granite worktops and integrated appliances. It is open plan, creating a sociable hub for cooking, dining, and spending time with family and friends.