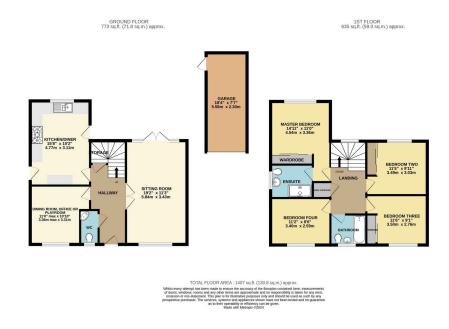

## Wisteria Drive Evesham WR11 3GD

Guide Price £405,000

- Immaculate Detached Family Four Double Bedrooms Home
- Two Bathrooms

- Large Garage and Off-Road Parking
- Sunny Good Size Garden
- · Flexible Accommodation
- New Boiler installed in March Ev Charger 2023
- Double Glazed and Gas **Centrally Heated**
- Excellent Storage

This immaculate four double bedroom detached modern family home is located on the outskirts of Evesham, offering a perfect blend of contemporary living with spacious interiors and a sunny garden. The property benefits from a long garage and offroad parking, making it an ideal choice for a growing family.