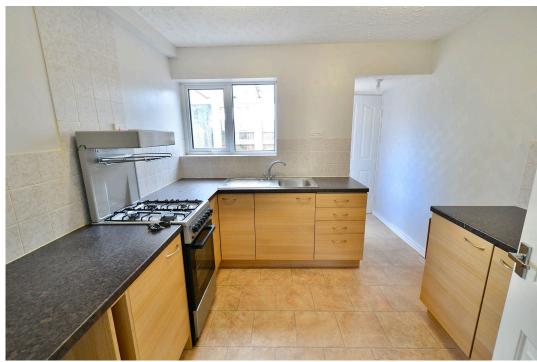

The kitchen serves as the heart of the home with plenty of work top space, contemporary fittings and a useful store/utility room off and a conservatory.

A well-maintained family bathroom serves the property, offering a practical and comfortable space for the household. There is also a downstairs wc.