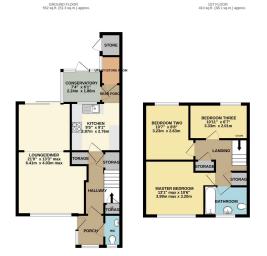

Situated in the sought-after area of Hampton, Evesham, the home is close to local amenities, schools, and transport links, making it an ideal location for families.

TOTAL FLOOR AREA: 922 sq f, (950 1 sq.m.) appoint.
Whilst core attempt has been read to be recent the course, of the forced no collected here, reconstructed of direct, without core, attempt, been and any other force on representation of the reconstruction of the force of the reconstruction of the re