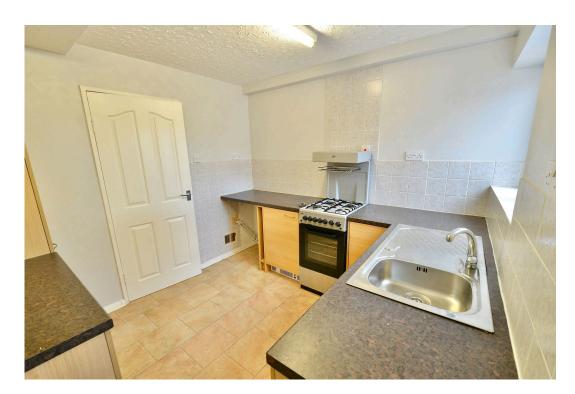

The kitchen serves as the heart of the home with plenty of work top space, contemporary fittings and a useful store/utility room off and a conservatory.

A well-maintained family bathroom serves the property, offering a practical and comfortable space for the household. There is also a downstairs wc.