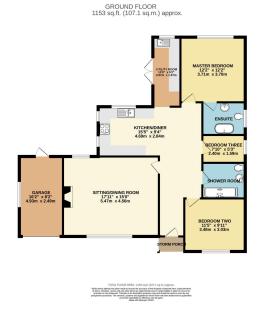

## Guide Price £575,000

**4** 3 **4** 2 **4** 1

LARGE PLOT

 SOUGHT-AFTER VILLAGE LOCATION EXTENSIVELY REFURBISHED

 DUAL ASPECT SITTING ROOM THREE BEDROOMS

MASTER ENSUITE

 GAS CENTRAL HEATING AND DOUBLE GLAZING

• WELL-STOCKED GARDENS

GARAGE AND OFF-ROAD PARKING

Situated on a large plot backing onto open fields this beautifully presented three-bedroom detached bungalow is situated in a peaceful sought-after village and has been extensively refurbished. The property is double glazed and gas centrally heated, has ample off-road parking at the front, a garage and a lovely well stocked rear garden that enjoys a sunny aspect. The current owners have refurbished both bathrooms, done extensive redecoration and have laid new carpets and installed oak doors.