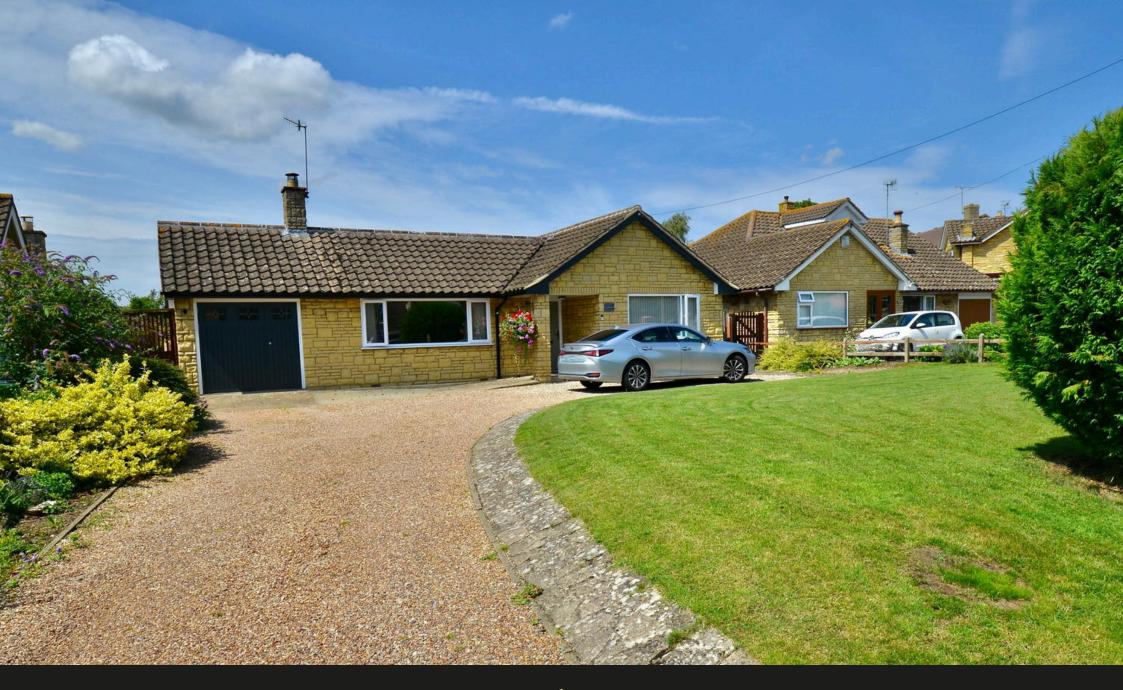

## Arrow Lane, North Littleton, Evesham, WR11 8EF

## Guide Price £575,000

**4** 3 **4** 2 **4** 1

LARGE PLOT

 SOUGHT-AFTER VILLAGE LOCATION EXTENSIVELY REFURBISHED

 DUAL ASPECT SITTING ROOM THREE BEDROOMS

MASTER ENSUITE

 GAS CENTRAL HEATING AND DOUBLE GLAZING

• WELL-STOCKED GARDENS

GARAGE AND OFF-ROAD PARKING

Situated on a large plot backing onto open fields this beautifully presented three-bedroom detached bungalow is situated in a peaceful sought-after village and has been extensively refurbished. The property is double glazed and gas centrally heated, has ample off-road parking at the front, a garage and a lovely well stocked rear garden that enjoys a sunny aspect. The current owners have refurbished both bathrooms, done extensive redecoration and have laid new carpets and installed oak doors.