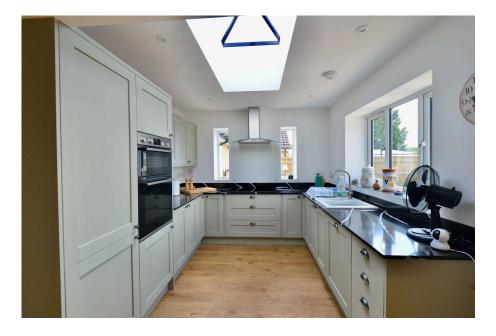

• WELL-STOCKED GARDENS

GARAGE AND OFF-ROAD PARKING

Situated on a large plot backing onto open fields this beautifully presented three-bedroom detached bungalow is situated in a peaceful sought-after village and has been extensively refurbished. The property is double glazed and gas centrally heated, has ample off-road parking at the front, a garage and a lovely well stocked rear garden that enjoys a sunny aspect. The current owners have refurbished both bathrooms, done extensive redecoration and have laid new carpets and installed oak doors.