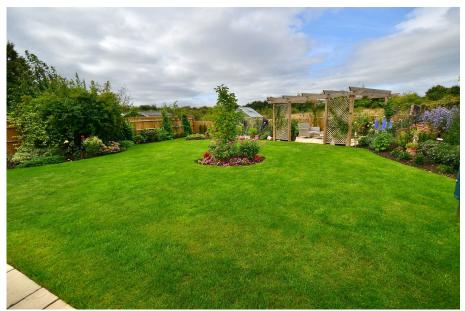

• WELL-STOCKED GARDENS

GARAGE AND OFF-ROAD PARKING

Situated on a large plot backing onto open fields this beautifully presented three-bedroom detached bungalow is situated in a peaceful sought-after village and has been extensively refurbished. The property is double glazed and gas centrally heated, has ample off-road parking at the front, a garage and a lovely well stocked rear garden that enjoys a sunny aspect. The current owners have refurbished both bathrooms, done extensive redecoration and have laid new carpets and installed oak doors.