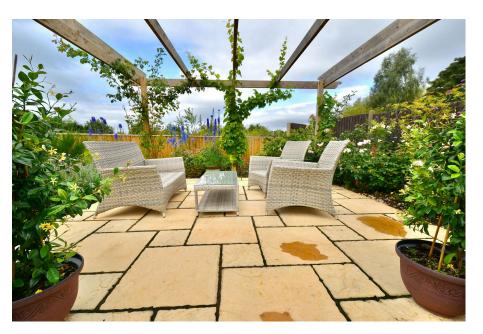

• WELL-STOCKED GARDENS

GARAGE AND OFF-ROAD PARKING

Situated on a large plot backing onto open fields this beautifully presented three-bedroom detached bungalow is situated in a peaceful sought-after village and has been extensively refurbished. The property is double glazed and gas centrally heated, has ample off-road parking at the front, a garage and a lovely well stocked rear garden that enjoys a sunny aspect. The current owners have refurbished both bathrooms, done extensive redecoration and have laid new carpets and installed oak doors.