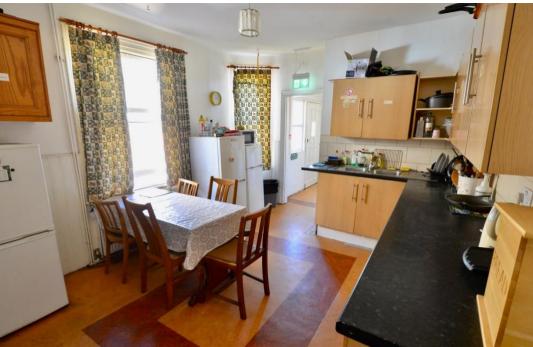

Situated in a popular area of Evesham, the property is accessed via a pathway to the front door. The ground floor comprises of entrance hall, communal kitchen diner, utility room and shower room. To the rear there is a walled and fenced garden. There are two bedrooms on the ground floor, three bedrooms and a bathroom on the first floor and two bedrooms on the second floor.