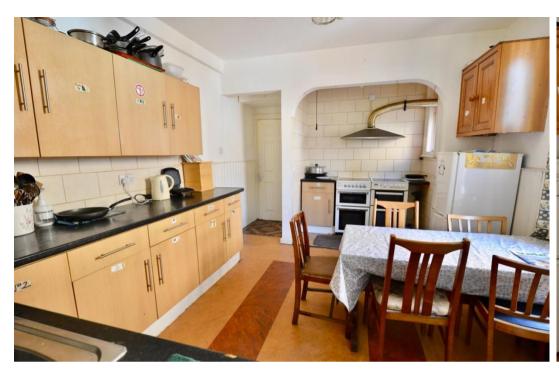

Situated in a popular area of Evesham, the property is accessed via a pathway to the front door. The ground floor comprises of entrance hall, communal kitchen diner, utility room and shower room. To the rear there is a walled and fenced garden. There are two bedrooms on the ground floor, three bedrooms and a bathroom on the first floor and two bedrooms on the second floor.