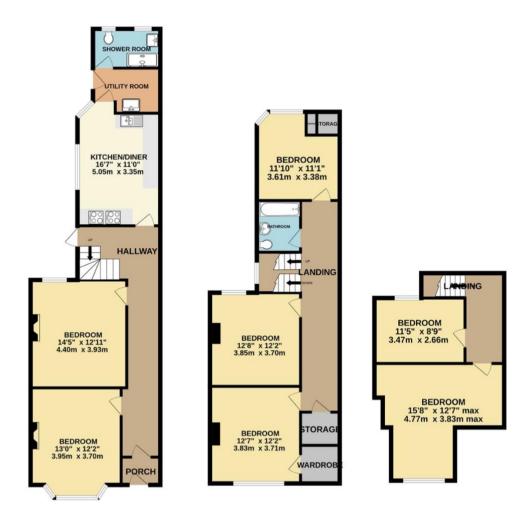

Situated in a popular area of Evesham, the property is accessed via a pathway to the front door. The ground floor comprises of entrance hall, communal kitchen diner, utility room and shower room. To the rear there is a walled and fenced garden. There are two bedrooms on the ground floor, three bedrooms and a bathroom on the first floor and two bedrooms on the second floor.

GROWND FLOOR 22ND FLOO

TOTAL FLOOR AREA: 1929 sq.ft. (179.2 sq.m.) approx.

White every strengt has been made to ensure the accuracy of the floorplan contained here, measurements of the control of the c