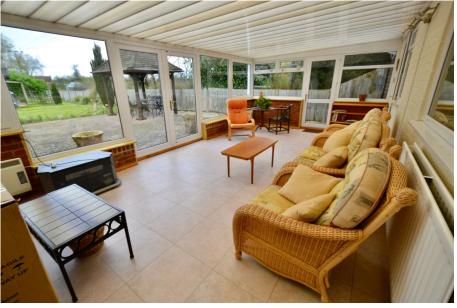

Upon entering the bungalow, you'll discover a well-appointed and spacious interior. There is a welcoming living room and a spacious conservatory which serves as a versatile extension of the living space and offers panoramic views of the large rear garden. The kitchen features ample storage space, and sleek countertops. It is designed with functionality and style in mind, providing a comfortable space for culinary pursuits.

## • Detached bungalow

- Substantial plot
- Three bedrooms
- Kitchen Breakfast room
- Large rear garden

- Chain-free
- Large tandem garage
- Spacious conservatory
- Living room with fireplace
- Tranquil rural setting