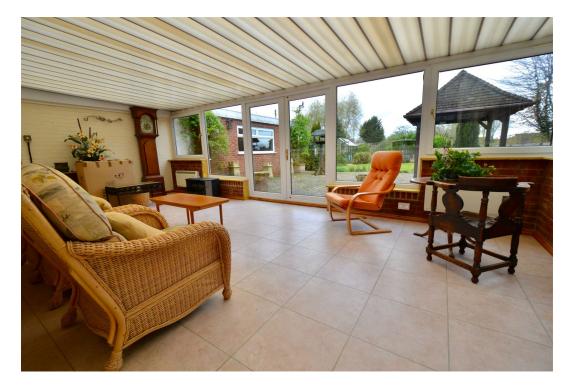

Upon entering the bungalow, you'll discover a well-appointed and spacious interior. There is a welcoming living room and a spacious conservatory which serves as a versatile extension of the living space and offers panoramic views of the large rear garden. The kitchen features ample storage space, and sleek countertops. It is designed with functionality and style in mind, providing a comfortable space for culinary pursuits.

## • Detached bungalow

- Substantial plot
- Three bedrooms
- Kitchen Breakfast room
- Large rear garden

- Chain-free
- Large tandem garage
- Spacious conservatory
- Living room with fireplace
- Tranquil rural setting