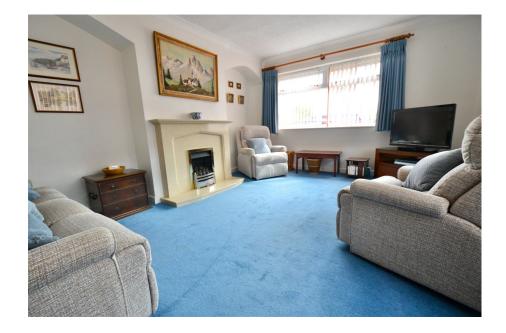

Upon entering the bungalow, you'll discover a well-appointed and spacious interior. There is a welcoming living room and a spacious conservatory which serves as a versatile extension of the living space and offers panoramic views of the large rear garden. The kitchen features ample storage space, and sleek countertops. It is designed with functionality and style in mind, providing a comfortable space for culinary pursuits.

## • Detached bungalow

- Substantial plot
- Three bedrooms
- Kitchen Breakfast room
- Large rear garden

- Chain-free
- Large tandem garage
- Spacious conservatory
- Living room with fireplace
- Tranquil rural setting