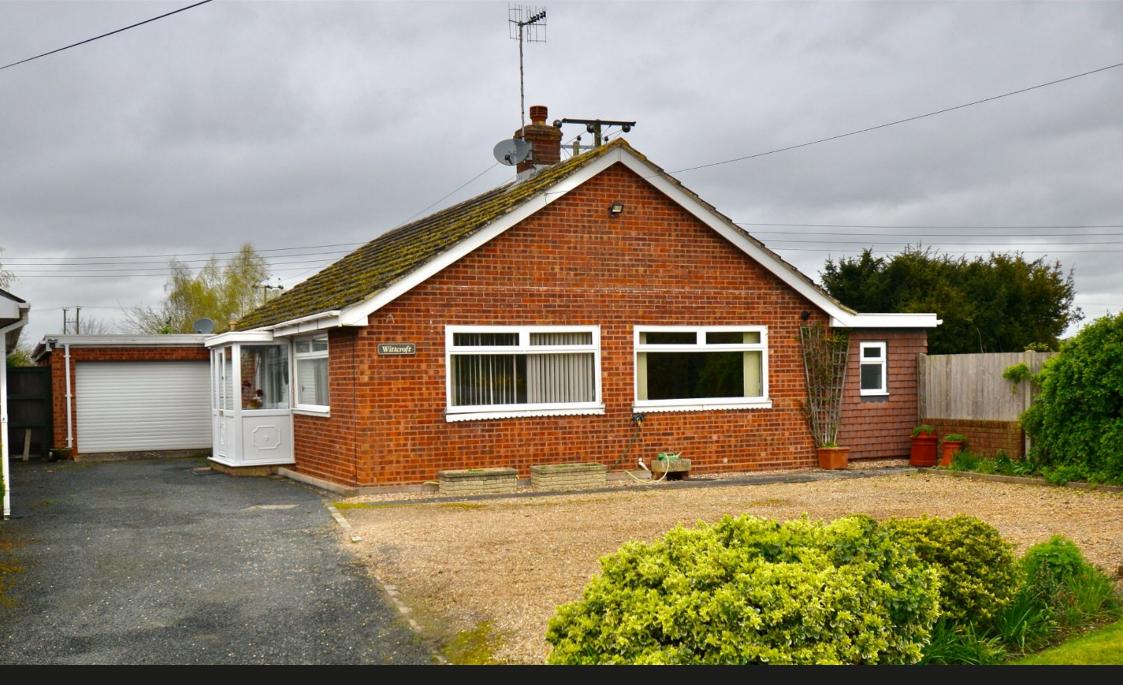

## Wittcroft, Salters Lane, Lower Moor £550,000

🍋 0 🎦 0 🚍 0

This chain-free three-bedroom detached bungalow with a large tandem garage is set on a substantial plot in a desirable location and offers comfortable and convenient living space. Nestled in the picturesque setting of Salters Lane, Lower Moor, the detached bungalow boasts a substantial plot, providing plenty of outdoor space for gardening, relaxation, and outdoor activities. A driveway gives ample parking space for multiple vehicles.

The property's substantial plot offers endless possibilities for outdoor activities, gardening enthusiasts, or the potential for future expansion or development, subject to necessary approvals. The large tandem garage provides secure parking, along with additional storage space for tools, equipment, or recreational items.