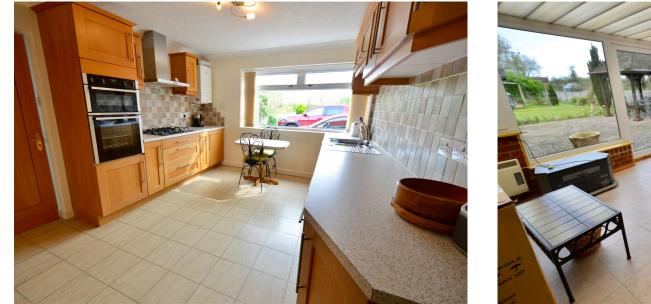

Upon entering the bungalow, you'll discover a well-appointed and spacious interior. There is a welcoming living room and a spacious conservatory which serves as a versatile extension of the living space and offers panoramic views of the large rear garden. The kitchen features ample storage space, and sleek countertops. It is designed with functionality and style in mind, providing a comfortable space for culinary pursuits.