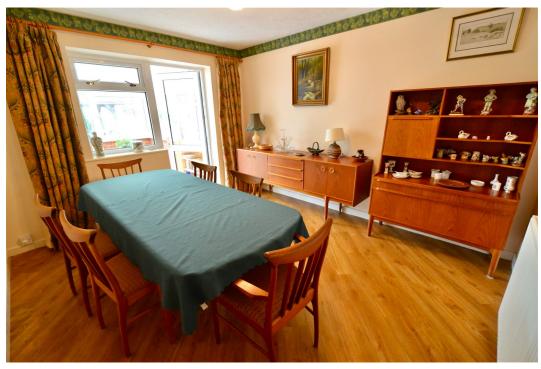

Upon entering the bungalow, you'll discover a well-appointed and spacious interior. There is a welcoming living room and a spacious conservatory which serves as a versatile extension of the living space and offers panoramic views of the large rear garden. The kitchen features ample storage space, and sleek countertops. It is designed with functionality and style in mind, providing a comfortable space for culinary pursuits.