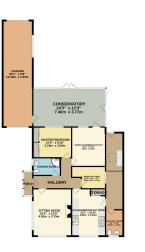

Upon entering the bungalow, you'll discover a well-appointed and spacious interior. There is a welcoming living room and a spacious conservatory which serves as a versatile extension of the living space and offers panoramic views of the large rear garden. The kitchen features ample storage space, and sleek countertops. It is designed with functionality and style in mind, providing a comfortable space for culinary pursuits.

The property comprises three bedrooms, each offering comfortable living space and the potential for customisation according to personal preferences. The master bedroom features built-in wardrobes and has a large window, allowing for plenty of natural light.