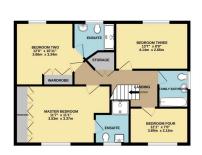

GROUND FLOOR
720 sq.ft. (66.9 sq.m.) approx.

WITH-PENBREANAST ROOM
317 × 1314
315 × 1314
316 × 335m

ENTRACE HALL

FLAY ROOMENING ROOM
317 × 137
317 × 137
317 × 137
317 × 137
317 × 137
317 × 137
317 × 137
317 × 137
317 × 137
317 × 137
317 × 137
317 × 137
317 × 137
317 × 137
317 × 137
317 × 137
317 × 137
317 × 137
317 × 137
317 × 137
317 × 137
317 × 137
317 × 137
317 × 137
317 × 137
317 × 137
317 × 137
317 × 137
317 × 137
317 × 137
317 × 137
317 × 137
317 × 137
317 × 137
317 × 137
317 × 137
317 × 137
317 × 137
317 × 137
317 × 137
317 × 137
317 × 137
317 × 137
317 × 137
317 × 137
317 × 137
317 × 137
317 × 137
317 × 137
317 × 137
317 × 137
317 × 137
317 × 137
317 × 137
317 × 137
317 × 137
317 × 137
317 × 137
317 × 137
317 × 137
317 × 137
317 × 137
317 × 137
317 × 137
317 × 137
317 × 137
317 × 137
317 × 137
317 × 137
317 × 137
317 × 137
317 × 137
317 × 137
317 × 137
317 × 137
317 × 137
317 × 137
317 × 137
317 × 137
317 × 137
317 × 137
317 × 137
317 × 137
317 × 137
317 × 137
317 × 137
317 × 137
317 × 137
317 × 137
317 × 137
317 × 137
317 × 137
317 × 137
317 × 137
317 × 137
317 × 137
317 × 137
317 × 137
317 × 137
317 × 137
317 × 137
317 × 137
317 × 137
317 × 137
317 × 137
317 × 137
317 × 137
317 × 137
317 × 137
317 × 137
317 × 137
317 × 137
317 × 137
317 × 137
317 × 137
317 × 137
317 × 137
317 × 137
317 × 137
317 × 137
317 × 137
317 × 137
317 × 137
317 × 137
317 × 137
317 × 137
317 × 137
317 × 137
317 × 137
317 × 137
317 × 137
317 × 137
317 × 137
317 × 137
317 × 137
317 × 137
317 × 137
317 × 137
317 × 137
317 × 137
317 × 137
317 × 137
317 × 137
317 × 137
317 × 137
317 × 137
317 × 137
317 × 137
317 × 137
317 × 137
317 × 137
317 × 137
317 × 137
317 × 137
317 × 137
317 × 137
317 × 137
317 × 137
317 × 137
317 × 137
317 × 137
317 × 137
317 × 137
317 × 137
317 × 137
317 × 137
317 × 137
317 × 137
317 × 137
317 × 137
317 × 137
317 × 137
317 × 137
317 × 137
317 × 137
317 × 137
317 × 137
317 × 137
317 × 137
317 × 137
317 × 137
317 × 137
317 × 137
317 × 137
317 × 137
317 × 137
317 × 137
317 × 137
317 × 137
317 × 137
317 × 137

TOTAL FLOOR AREA: 1441 sq.ft. (133.9 sq.m.) approx.
White every strengt has been reade to ensure the accuracy of the floorpian contained here, resourcement offices, where the second of the second of

Detached family home