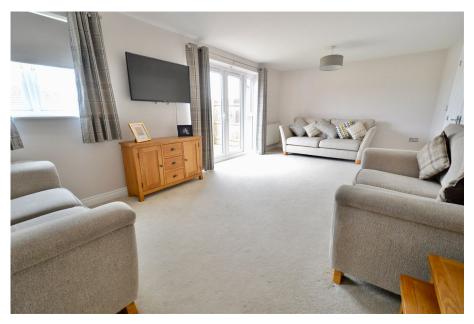

Upon entering the home, you'll find a large hallway and meticulously maintained and thoughtfully designed interior. The kitchen is a highlight of the home, featuring modern appliances, high-quality countertops, and ample storage space. It has space for a dining table and there is a utility room off. There are spacious living areas, such as a welcoming living room, a separate dining room for formal gatherings (currently used as a playroom), and a study. These areas are designed for comfort, functionality, and versatility, catering to various lifestyle needs.

The property comprises four generously sized double bedrooms, offering plenty of space for family members or guests and there are multiple bathrooms, each finished to a high standard. The ample use of large windows ensures plenty of natural light, creating a bright and airy ambiance within the living spaces.