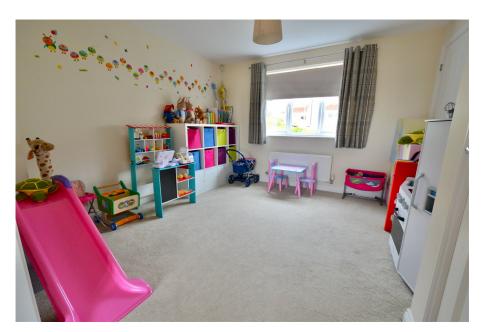

Upon entering the home, you'll find a large hallway and meticulously maintained and thoughtfully designed interior. The kitchen is a highlight of the home, featuring modern appliances, high-quality countertops, and ample storage space. It has space for a dining table and there is a utility room off. There are spacious living areas, such as a welcoming living room, a separate dining room for formal gatherings (currently used as a playroom), and a study. These areas are designed for comfort, functionality, and versatility, catering to various lifestyle needs.