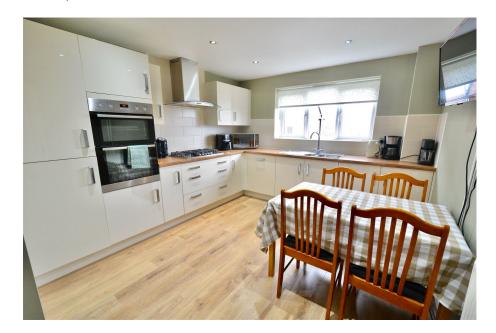

Upon entering the home, you'll find a large hallway and meticulously maintained and thoughtfully designed interior. The kitchen is a highlight of the home, featuring modern appliances, high-quality countertops, and ample storage space. It has space for a dining table and there is a utility room off. There are spacious living areas, such as a welcoming living room, a separate dining room for formal gatherings (currently used as a playroom), and a study. These areas are designed for comfort, functionality, and versatility, catering to various lifestyle needs.

· Beautifully presented

· Four double bedrooms

Three bathrooms

Fully fitted kitchen diner

• Three reception rooms

Utility room

· Downstairs WC

Rear garden with patio and lawn