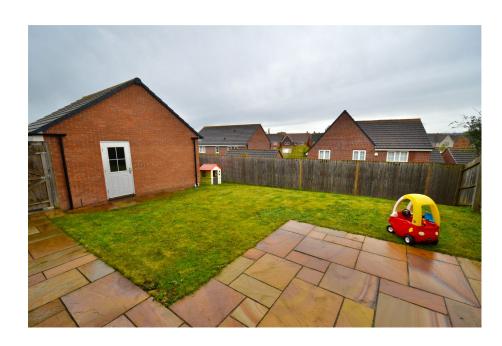

The property is equipped with central heating, ensuring comfort and warmth during colder seasons.

The double garage provides secure parking for vehicles and offers additional storage space for outdoor equipment, tools, or recreational items. The sunny rear garden has a patio area and is mainly laid to lawn. It offers ample space for gardening, outdoor activities, and enjoying the sunshine with family and friends.

· Beautifully presented

· Four double bedrooms

Three bathrooms

Fully fitted kitchen diner

• Three reception rooms

Utility room

· Downstairs WC

Rear garden with patio and lawn