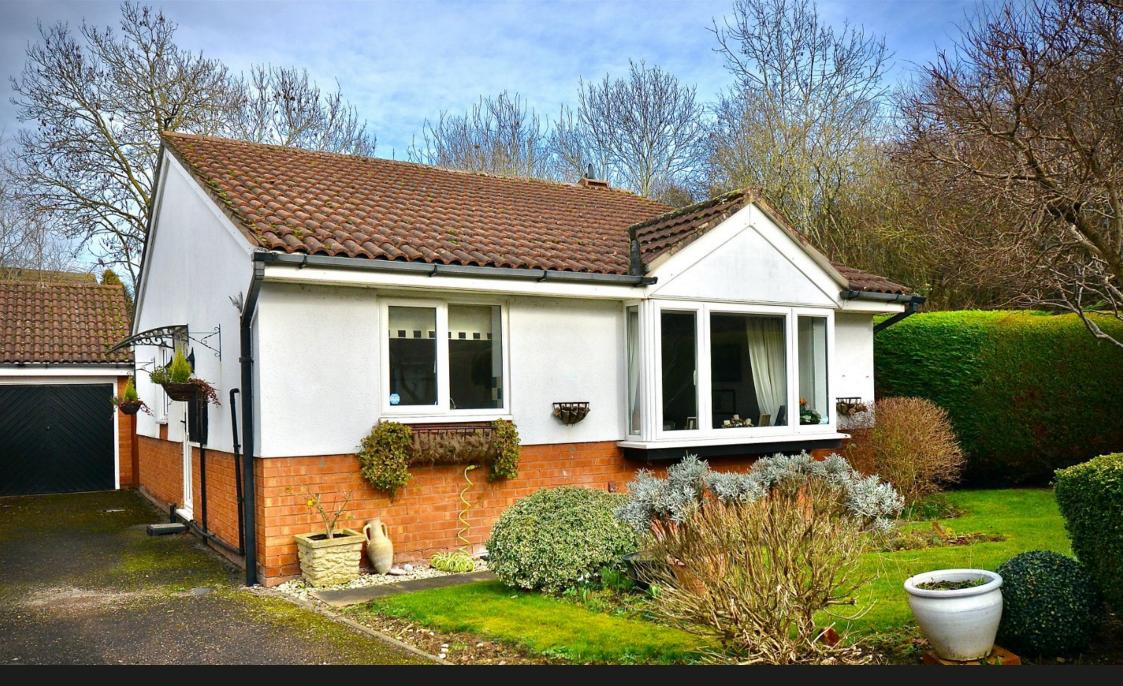

## Hazel Avenue Evesham WR11 1XT

Guide Price £280,000

**⊨** 2 **⊢** 1 **⊆** 2

This chain-free two-bedroom detached bungalow with front and rear gardens, a garage, and parking is an ideal residence for those seeking a hassle-free and comfortable living space. The combination of outdoor spaces, practical features, and a convenient location makes it a welcoming and practical home.

The front garden offers curb appeal, while the rear garden provides a private outdoor space for relaxation, gardening, or outdoor activities. In addition to the garage, which provides secure parking and storage space, there is a long driveway giving off-road parking.

The bungalow is situated in a desirable location with access to local amenities, schools, and transport links.

GROUND FLOOR 813 sq.ft. (75.5 sq.m.) approx.

## CHAIN FREE

- Detached Garage
- Private Rear Garden
- Edge of Town Location
- Gas Central Heating

- Two Bedroom Detached Bungalow
- Ample Off-Road Parking
- Conservatory
- Double Glazing

Sunnydale, 34 Weston Road, Bretforton, Worcestershire WR11 7HW Telephone: 01386 833969 Email: joe@chattertonestates.co.uk www.chattertonestates.co.uk