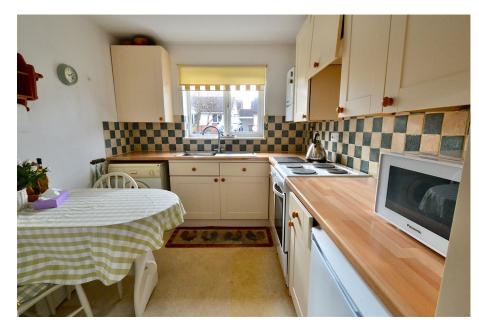

Upon entering the bungalow, you'll find a comfortable interior featuring a modern breakfast kitchen with ample wall and base units, integrated oven and hob and spaces for further appliances. The living/dining room offers a welcoming space for relaxation and a large bay window provides ample natural light, creating a bright and airy atmosphere. There are two well-sized bedrooms, providing comfortable sleeping quarters and the master bedroom has patio doors to the conservatory. Double-glazed windows and central heating ensure a comfortable living environment.