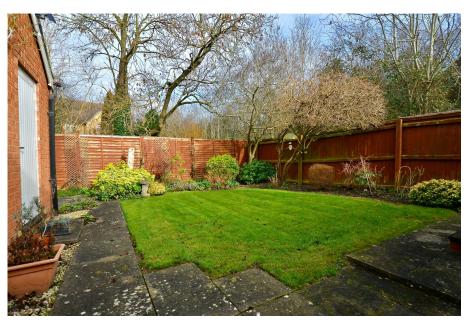

The front garden offers curb appeal, while the rear garden provides a private outdoor space for relaxation, gardening, or outdoor activities. In addition to the garage, which provides secure parking and storage space, there is a long driveway giving off-road parking.