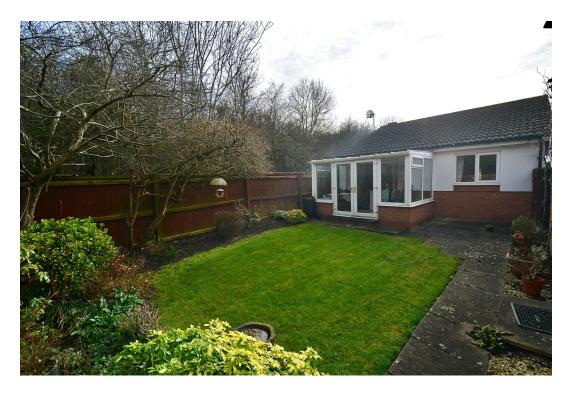

The front garden offers curb appeal, while the rear garden provides a private outdoor space for relaxation, gardening, or outdoor activities. In addition to the garage, which provides secure parking and storage space, there is a long driveway giving off-road parking.