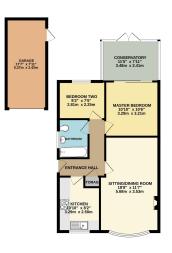

The bungalow is situated in a desirable location with access to local amenities, schools, and transport links.

GROUND FLOOR 813 sq.ft. (75.5 sq.m.) approx.