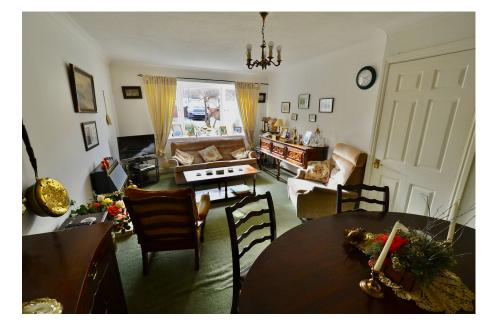

Upon entering the bungalow, you'll find a comfortable interior featuring a modern breakfast kitchen with ample wall and base units, integrated oven and hob and spaces for further appliances. The living/dining room offers a welcoming space for relaxation and a large bay window provides ample natural light, creating a bright and airy atmosphere. There are two well-sized bedrooms, providing comfortable sleeping quarters and the master bedroom has patio doors to the conservatory. Double-glazed windows and central heating ensure a comfortable living environment.