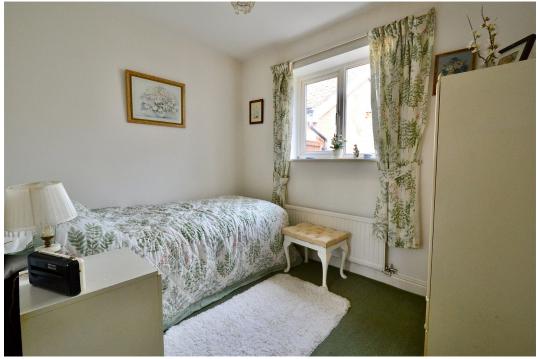

Upon entering the bungalow, you'll find a comfortable interior featuring a modern breakfast kitchen with ample wall and base units, integrated oven and hob and spaces for further appliances. The living/dining room offers a welcoming space for relaxation and a large bay window provides ample natural light, creating a bright and airy atmosphere. There are two well-sized bedrooms, providing comfortable sleeping quarters and the master bedroom has patio doors to the conservatory. Double-glazed windows and central heating ensure a comfortable living environment.