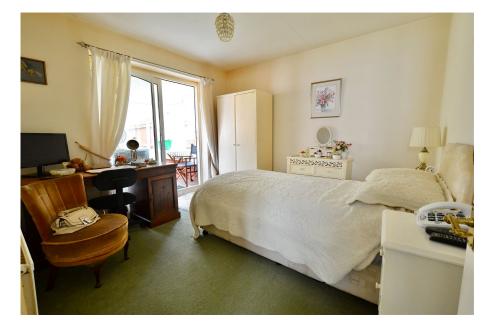

Upon entering the bungalow, you'll find a comfortable interior featuring a modern breakfast kitchen with ample wall and base units, integrated oven and hob and spaces for further appliances. The living/dining room offers a welcoming space for relaxation and a large bay window provides ample natural light, creating a bright and airy atmosphere. There are two well-sized bedrooms, providing comfortable sleeping quarters and the master bedroom has patio doors to the conservatory. Double-glazed windows and central heating ensure a comfortable living environment.