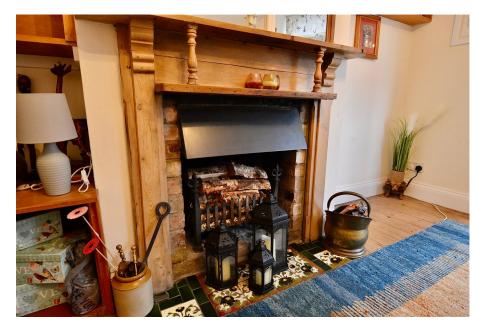

The house boasts a Victorian architectural style with a double frontage, showcasing classic features such as bay windows, wooden floors and doors. It is situated on a substantial plot, allowing for a generous frontage and ample outdoor space.