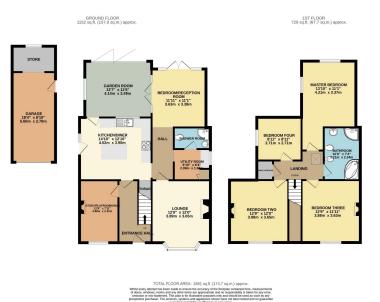

## 🍋 5 🚰 2 🚍 3

- Extended Detached Victorian 
  Four/Five Bedrooms
  Home
- Large Plot
- Flexible Accommodation
- CHAIN FREE

- Two Bathrooms
- Sought-after Village Location
- Character Features
- Three Reception Rooms
- Conservatory and Garage