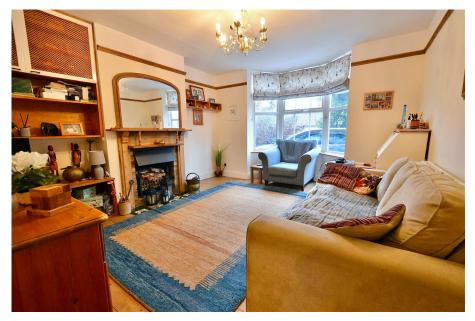

The house boasts a Victorian architectural style with a double frontage, showcasing classic features such as bay windows, wooden floors and doors. It is situated on a substantial plot, allowing for a generous frontage and ample outdoor space.