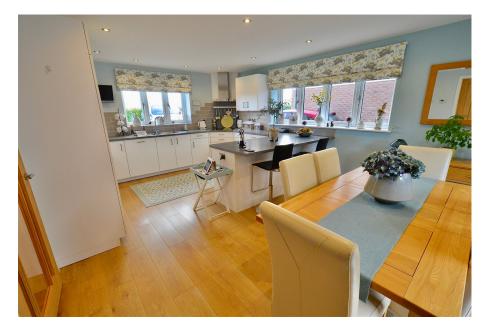

Upon entering the home, you'll discover a thoughtfully designed and modern interior with a spacious vaulted entrance hallway giving access to the main rooms. The interior incorporates open concept living, with a light and airy kitchen diner, and dual aspect living room. This design promotes a sense of spaciousness and modernity. The kitchen is equipped with integrated appliances, extensive sleek cabinetry, and breakfast bar. The design is both functional and visually appealing. There is a useful utility room off the kitchen.