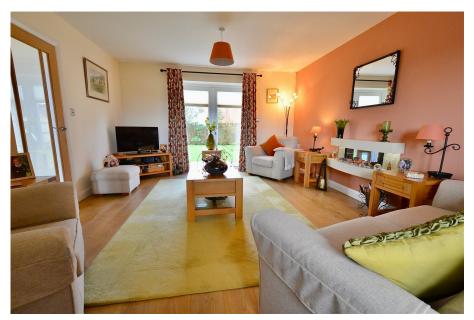

Upon entering the home, you'll discover a thoughtfully designed and modern interior with a spacious vaulted entrance hallway giving access to the main rooms. The interior incorporates open concept living, with a light and airy kitchen diner, and dual aspect living room. This design promotes a sense of spaciousness and modernity. The kitchen is equipped with integrated appliances, extensive sleek cabinetry, and breakfast bar. The design is both functional and visually appealing. There is a useful utility room off the kitchen.