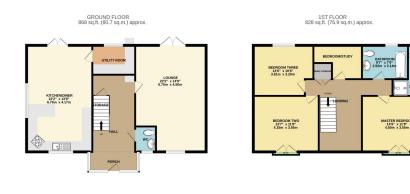

- Two Bathrooms
- Gas Centrally Heated and Energy Efficient

FLOOR AREA : 1696 sq.ft. (157.6 sq.m.) ap

Sunnydale, 34 Weston Road, Bretforton, Worcestershire WR11 7HW Telephone: 01386 833969 Email: joe@chattertonestates.co.uk www.chattertonestates.co.uk