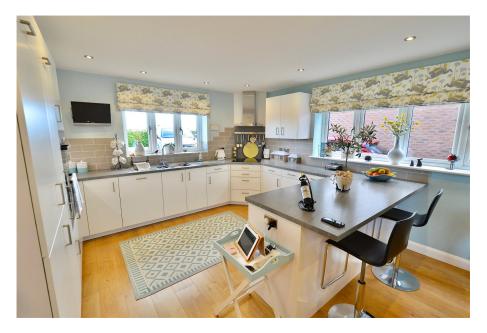

Upon entering the home, you'll discover a thoughtfully designed and modern interior with a spacious vaulted entrance hallway giving access to the main rooms. The interior incorporates open concept living, with a light and airy kitchen diner, and dual aspect living room. This design promotes a sense of spaciousness and modernity. The kitchen is equipped with integrated appliances, extensive sleek cabinetry, and breakfast bar. The design is both functional and visually appealing. There is a useful utility room off the kitchen.