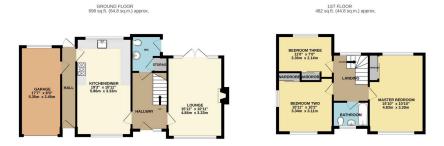

TOTAL FLOOR AREA: 1180 sq.ft. (10.6 5 q.m.) approx. What every street has been unde to exsust the accuracy of the floories created their, measurements of score, undows, rooms and any other term are exporrante and no responsibility is taken to any energy comission or resistancement. The jain is not illustrative purposes only and should be used as such to any prospective purchaser. The services, systems and applicances shown have not been tested and no guarantee as to this operatibility of efficiency on the given.