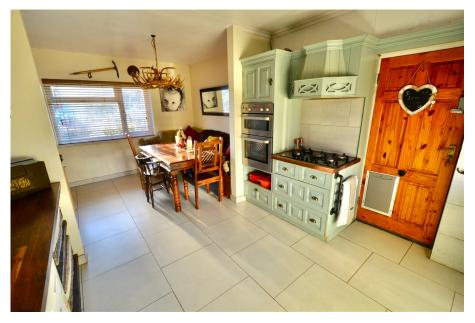

**2 Broadway Close, Fladbury** £500,000

**⊨** 3 **⊢** 1 **⊡** 2

Upon entering the home, you'll find a well-organised and spacious interior. The kitchen-diner, equipped with modern appliances, ample counter and storage space provides a comfortable area for family meals and entertaining. The bright living room with large window to the front has a log burner and French doors to the rear.

- Fladbury's charming location
  Superb modern kitchen diner provides a peaceful and picturesque setting
- Living room with doors to garden
- Family bathroom
- Double-glazed windows contribute to energy efficiency
- The property sits on a generous plot