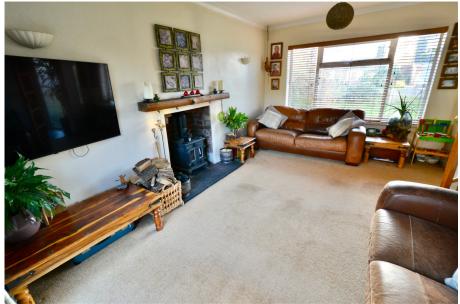

**2 Broadway Close, Fladbury** £500,000

**⊨** 3 **⊢** 1 **⊡** 2

Upon entering the home, you'll find a well-organised and spacious interior. The kitchen-diner, equipped with modern appliances, ample counter and storage space provides a comfortable area for family meals and entertaining. The bright living room with large window to the front has a log burner and French doors to the rear.