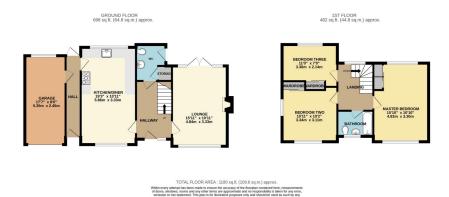

Situated on a large plot, the house enjoys ample outdoor space. A large garage and dedicated parking areas add to the convenience.

A picturesque village situated on the banks of the River Avon, Fladbury offers a range of excellent amenities from a Primary School to a Shop, a Church, an excellent Butchers renowned for award winning pies, two Public Houses and a social sporting calendar involving cricket, tennis and canoeing/bell boating. Fladbury is well situated between the market towns of Pershore and Evesham which provide everyday shopping whilst broader shopping and services are available in Worcester, Stratford-upon-Avon and Cheltenham. Evesham Railway station is close by with excellent train links and there are good links to the M5, M40 and M42 networks.