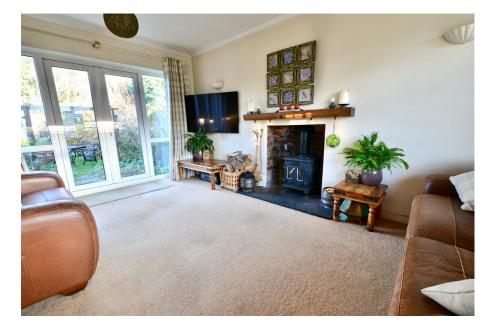

**2 Broadway Close, Fladbury** £500,000

**⊨** 3 **⊢** 1 **⊡** 2

Upon entering the home, you'll find a well-organised and spacious interior. The kitchen-diner, equipped with modern appliances, ample counter and storage space provides a comfortable area for family meals and entertaining. The bright living room with large window to the front has a log burner and French doors to the rear.

- Fladbury's charming location
  Superb modern kitchen diner provides a peaceful and picturesque setting
- Living room with doors to garden
- Family bathroom
- Double-glazed windows contribute to energy efficiency
- The property sits on a generous plot