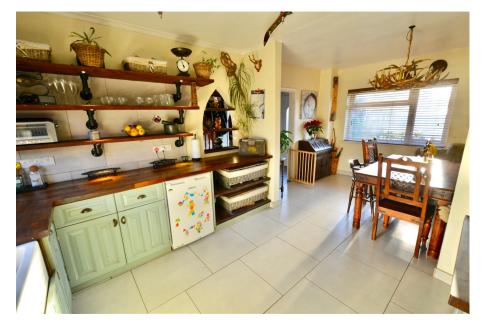

**2 Broadway Close, Fladbury** £500,000

**⊨** 3 **⊢** 1 **⊡** 2

Upon entering the home, you'll find a well-organised and spacious interior. The kitchen-diner, equipped with modern appliances, ample counter and storage space provides a comfortable area for family meals and entertaining. The bright living room with large window to the front has a log burner and French doors to the rear.

- Fladbury's charming location
  Superb modern kitchen diner provides a peaceful and picturesque setting
- Living room with doors to garden
- Family bathroom
- Double-glazed windows contribute to energy efficiency
- The property sits on a generous plot