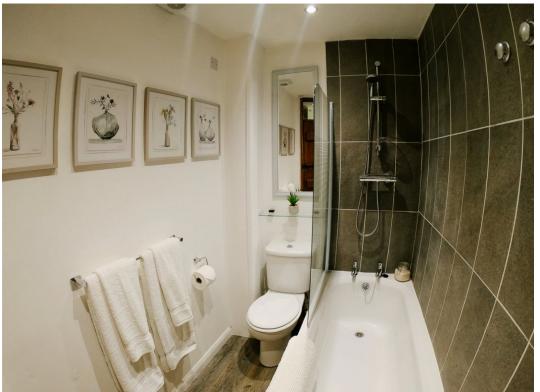

The cottage has two bedrooms and a bathroom which combines modern fixtures with traditional style and includes a bath with shower over, a washbasin, and WC.

The rear garden is a highlight, designed for sunny days and outdoor enjoyment, with a lawn and a patio for al fresco dining plus a covered hot tub area.

Cosy lounge for relaxation

Two bedrooms

Lovely shower room

 Conservatory with views to rear garden Ample storage

Desirable location

· Easy access to amenities