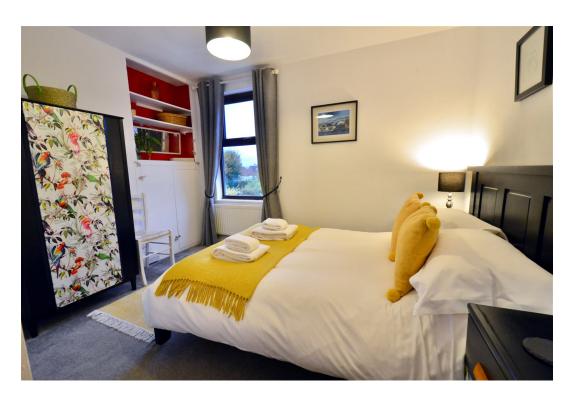

The cottage has two bedrooms and a bathroom which combines modern fixtures with traditional style and includes a bath with shower over, a washbasin, and WC.

The rear garden is a highlight, designed for sunny days and outdoor enjoyment, with a lawn and a patio for al fresco dining plus a covered hot tub area.

Cosy lounge for relaxation

Two bedrooms

Lovely shower room

 Conservatory with views to rear garden Ample storage

Desirable location

· Easy access to amenities