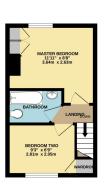

 GROUND FLOOR
 1ST FLOOR

 302 aq.ft. (28.1 aq.m.) approx.
 235 aq.ft. (21.8 aq.m.) approx

TOTAL, FLOOR AREA: 157 to \$1, (69.9 sq.m1) approx.

Billi own pattern be been made to extract the accuracy of the floopies continued here, measurements of coors, windows, sooms and any other farms are approximate and for responsibility in taken for any error, ormission or mis-inseriment. This pain is not influentive upones only and thould be used as such year opportune purchaser. The services, systems and appliances shown have not been trained and no quasantee as to their operating or efficiency can be given.