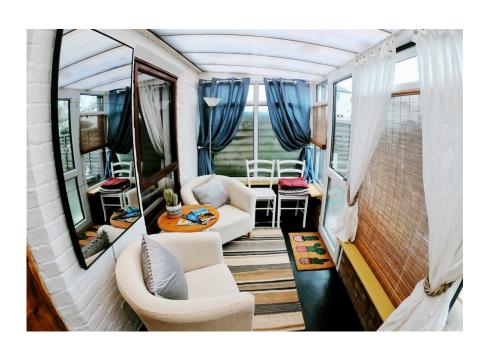

## School Road, Evesham, WR11 2PW

Guide Price £190,000

Upon entering Bakery Cottage, you'll discover a warm and inviting interior. The living room is the heart of the home providing a cosy space for relaxation, whilst the kitchen maintains the cottage charm and offers modern conveniences. It is well-equipped with essential appliances, creating a delightful cooking space. An extension of the living space, the conservatory provides a bright and airy area for dining or relaxation, allowing residents to enjoy the views of the sunny rear garden throughout the seasons.

Cosy lounge for relaxation

Two bedrooms

Lovely shower room

 Conservatory with views to rear garden Ample storage

Desirable location

· Easy access to amenities