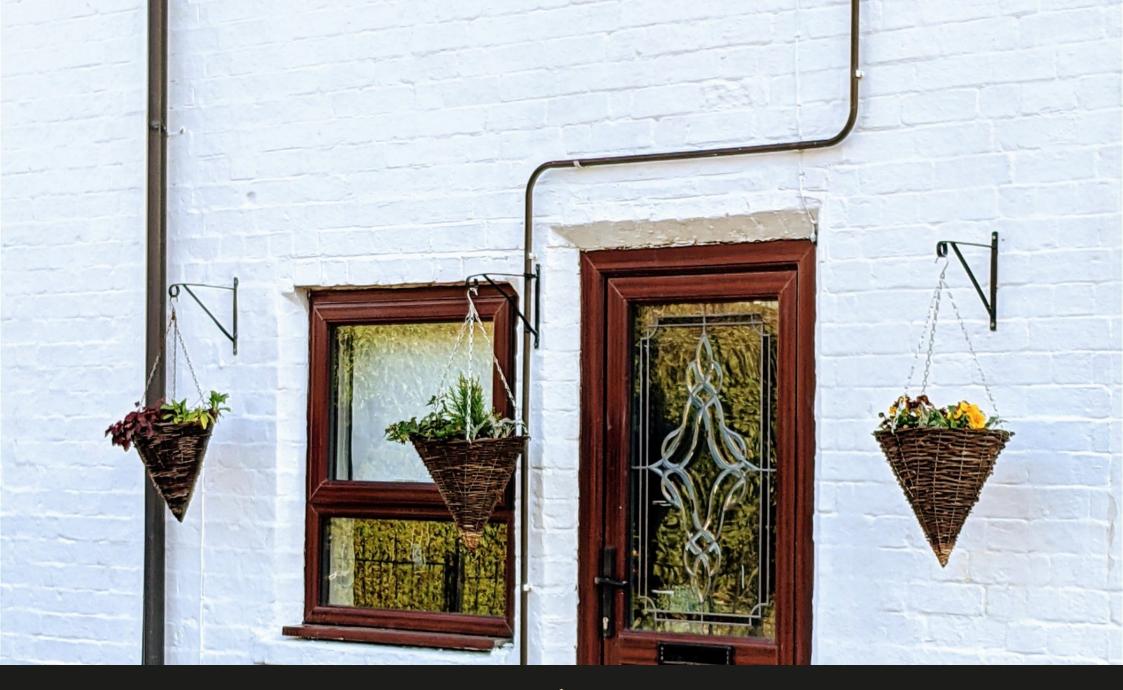

The cottage has two bedrooms and a bathroom which combines modern fixtures with traditional style and includes a bath with shower over, a washbasin, and WC.

The rear garden is a highlight, designed for sunny days and outdoor enjoyment, with a lawn and a patio for al fresco dining plus a covered hot tub area.