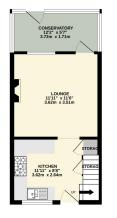

 GROUND FLOOR
 1ST FLOOR

 302 aq.ft. (28.1 aq.m.) approx.
 235 aq.ft. (21.8 aq.m.) approx

TOTAL, FLOOR AREA: 157 to \$1, (69.9 sq.m1) approx.

Billi own pattern be been made to extract the accuracy of the floopies continued here, measurements of coors, windows, sooms and any other farms are approximate and for responsibility in taken for any error, ormission or mis-inseriment. This pain is not influentive upones only and thould be used as such year opportune purchaser. The services, systems and appliances shown have not been trained and no quasantee as to their operating or efficiency can be given.