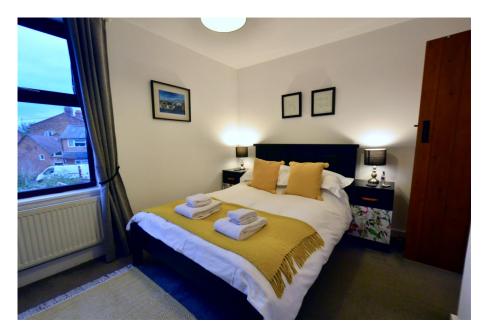

The cottage has two bedrooms and a bathroom which combines modern fixtures with traditional style and includes a bath with shower over, a washbasin, and WC.

The rear garden is a highlight, designed for sunny days and outdoor enjoyment, with a lawn and a patio for al fresco dining plus a covered hot tub area.

Cosy lounge for relaxation

Two bedrooms

Lovely shower room

 Conservatory with views to rear garden Ample storage

Desirable location

· Easy access to amenities