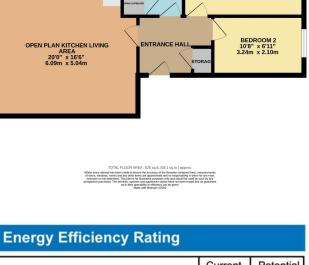

BEDROOM1 14'1" x 8'4" 4.28m x 2.54m

Floor Area sq. ft.

Tenure Leasehold

Sunnydale, 34 Weston Road, Bretforton, Worcestershire WR11 7HW Telephone: 01386 833969 Email: joe@chattertonestates.co.uk www.chattertonestates.co.uk