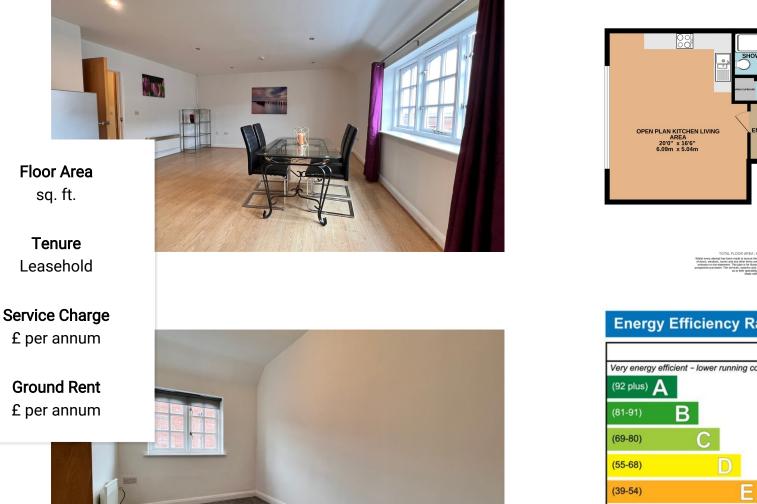

BEDROOM1 14'1" x 8'4" 4.28m x 2.54m

Floor Area sq. ft.

Tenure Leasehold

Sunnydale, 34 Weston Road, Bretforton, Worcestershire WR11 7HW Telephone: 01386 833969 Email: joe@chattertonestates.co.uk www.chattertonestates.co.uk