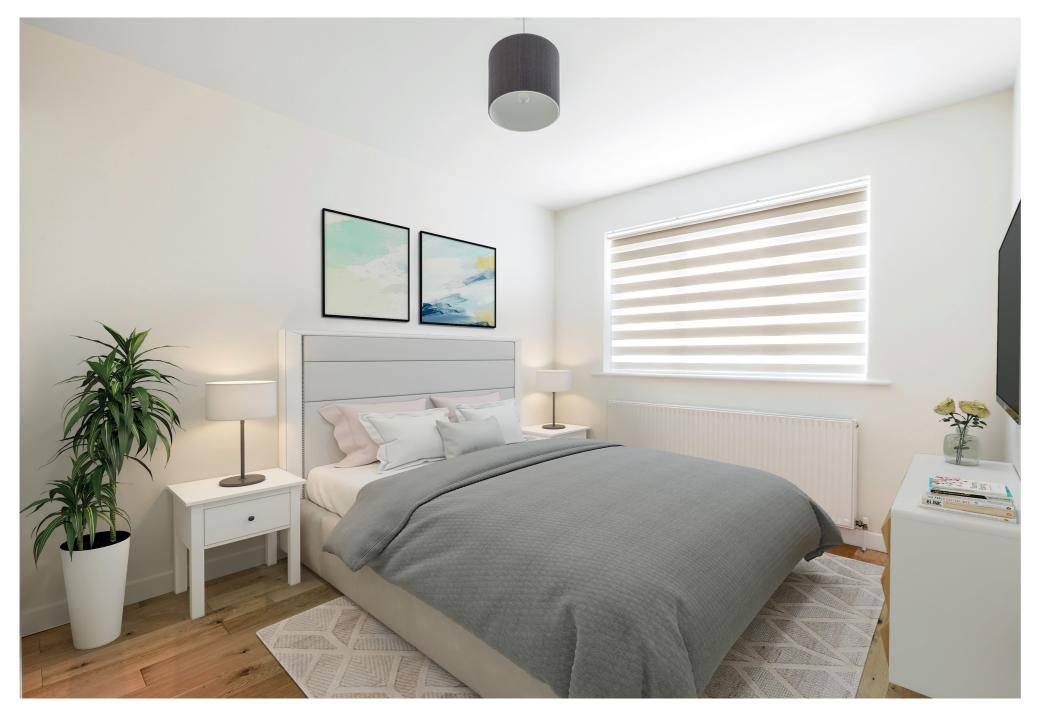

**KITCHEN** 2.60m x 2.58m 8'6" x 8'6"

The kitchen is positioned just off the lounge and features all integrated appliances including a dishwasher and offers great worktop and cupboard space.

Bedroom one is a spacious double bedroom with a stylish built-in wardrobe and draws. It features wood flooring and double glazing windows.