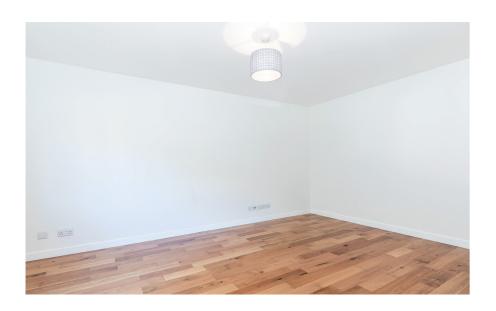

The property is located within close proximity to a range of local amenities, shops and services as well as frequent bus routes.

LOUNGE 4.82m x 3.47m 15'10" x 11'5"

The lounge is located towards the back of the building and features solid wood flooring, double glazed windows and views of the communal garden.