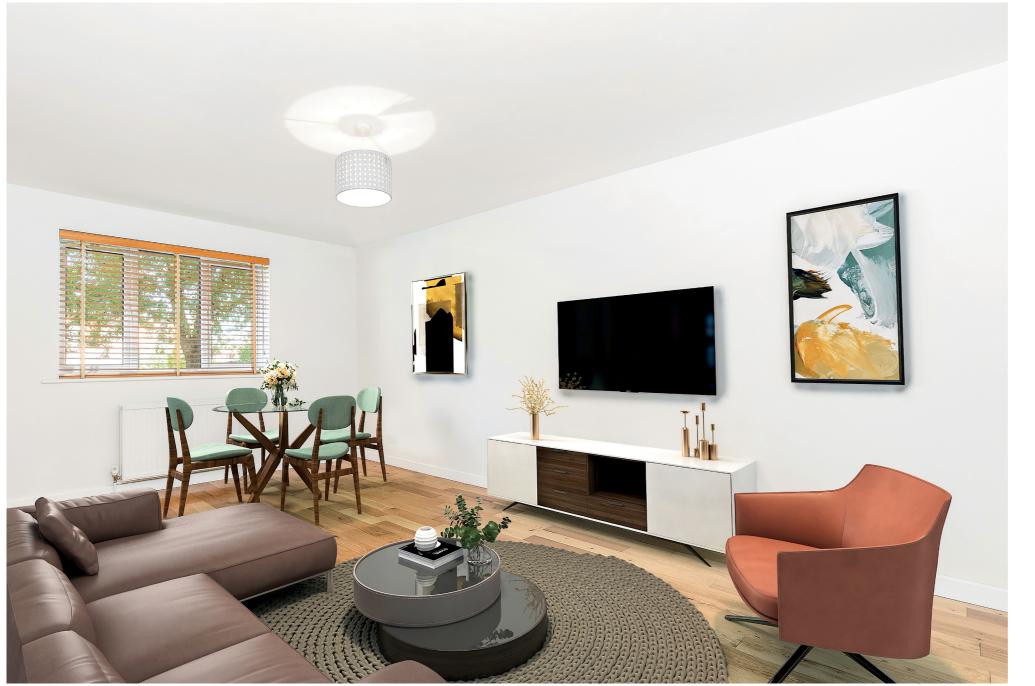

The property is located within close proximity to a range of local amenities, shops and services as well as frequent bus routes.

LOUNGE 4.82m x 3.47m 15'10" x 11'5"

The lounge is located towards the back of the building and features solid wood flooring, double glazed windows and views of the communal garden.