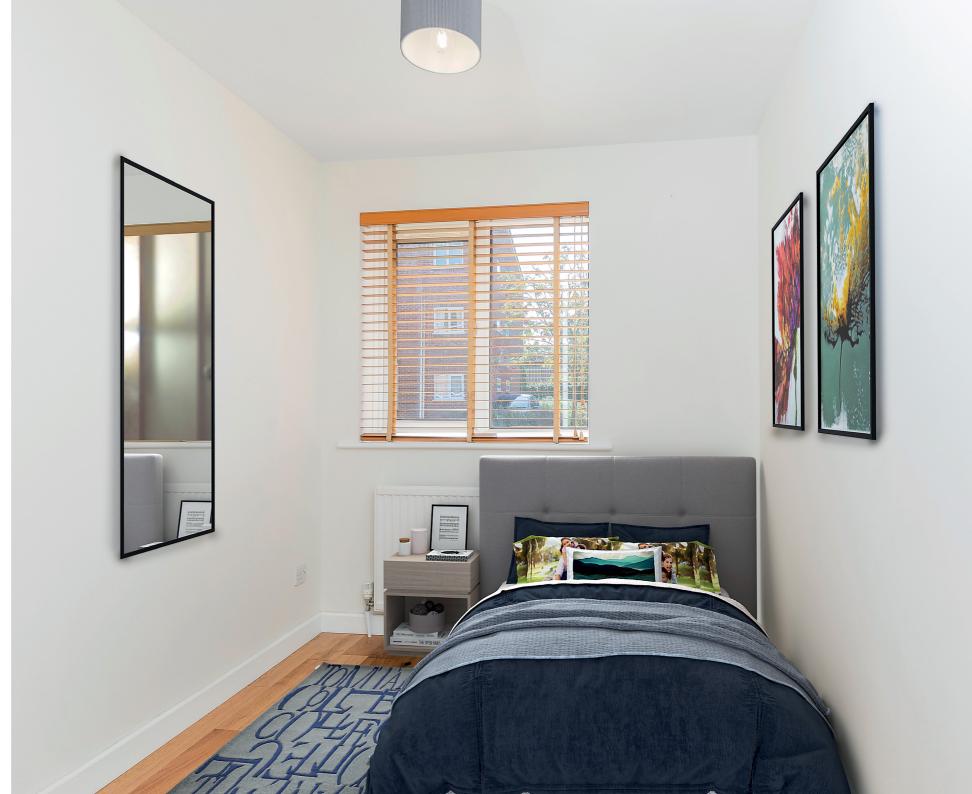

There are two bedrooms with solid wood flooring and double glazing windows. The master bedroom has a large built-in wardrobe with excellent space including built-in draws.

The bathroom features tiled flooring and walls with a bath/ glass shower screen for showering.

**KITCHEN** 2.60m x 2.58m 8'6" x 8'6"

The kitchen is positioned just off the lounge and features all integrated appliances including a dishwasher and offers great worktop and cupboard space.

Bedroom one is a spacious double bedroom with a stylish built-in wardrobe and draws. It features wood flooring and double glazing windows.