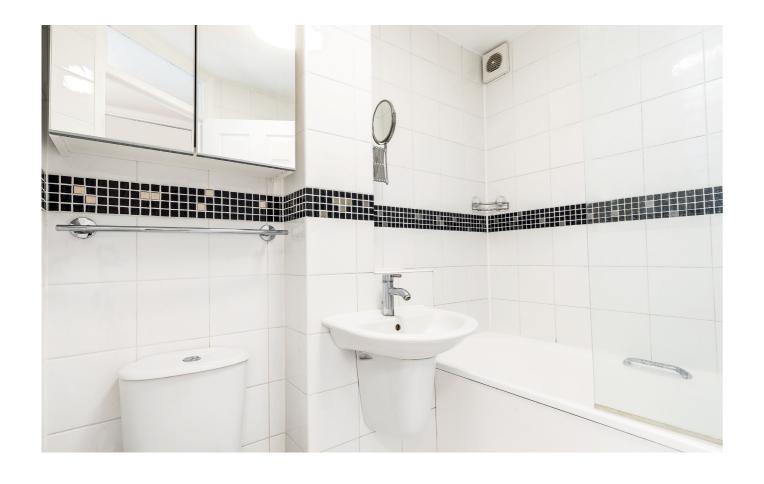

There are two bedrooms with solid wood flooring and double glazing windows. The master bedroom has a large built-in wardrobe with excellent space including built-in draws.

The bathroom features tiled flooring and walls with a bath/ glass shower screen for showering.

## FAMILY BATHROOM