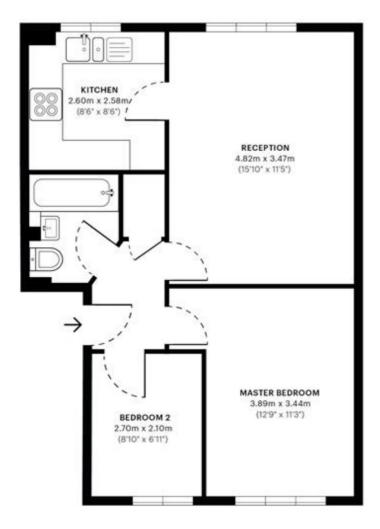

## FLOOR PLAN

Muswell Hill Broadway

Muswell Hill's vibrant shopping district, centred on the Broadway and Fortis Green Road, is awash with independent traders specialising in a wide variety of gifts, international foods, hobbies and crafts. Avenue Mews is a small hidden street tucked behind Muswell Hill Broadway with shops rubbing shoulders with craftspeople working in the studios forming the creative heart of the area.

The property is located within close proximity to a range of local amenities, shops and services as well as frequent bus routes.

LOUNGE 4.82m x 3.47m 15'10" x 11'5"

The lounge is located towards the back of the building and features solid wood flooring, double glazed windows and views of the communal garden.

**KITCHEN** 2.60m x 2.58m 8'6" x 8'6"

The kitchen is positioned just off the lounge and features all integrated appliances including a dishwasher and offers great worktop and cupboard space.

Bedroom one is a spacious double bedroom with a stylish built-in wardrobe and draws. It features wood flooring and double glazing windows.

BEDROOM TWO 2.70m x 2.10m

8'10" x 6'11"

## FAMILY BATHROOM