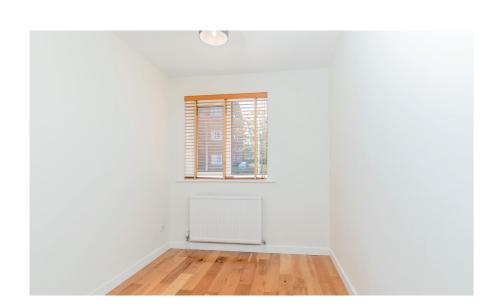

There are two bedrooms with solid wood flooring and double glazing windows. The master bedroom has a large built-in wardrobe with excellent space including built-in draws.

The bathroom features tiled flooring and walls with a bath/ glass shower screen for showering.

BEDROOM TWO 2.70m x 2.10m

8'10" x 6'11"