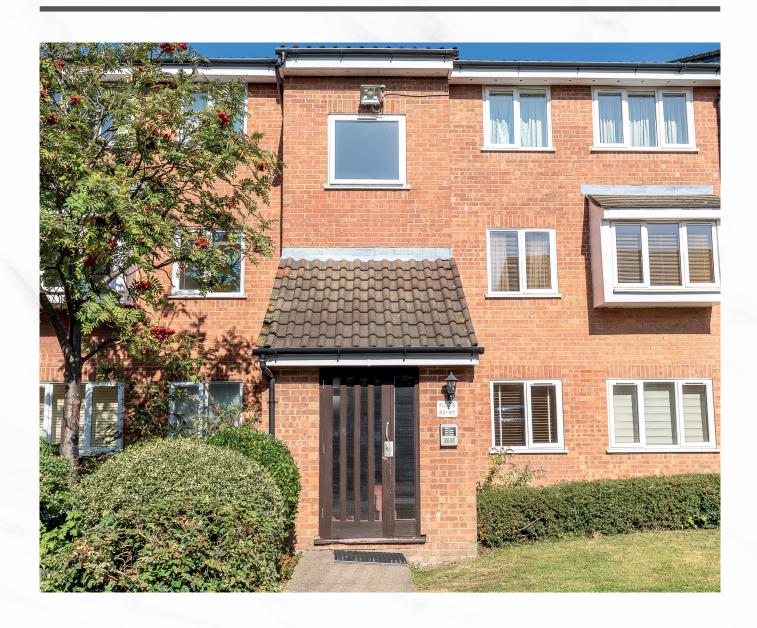

#### CAMBRIDGE GARDENS, MUSWELL HILL, N10 2LW

2

1

We are pleased to offer this lovely ground floor two-bedroom apartment in this highly regarded, purpose-built residential development in Muswell Hill.

The flat features a semi-open plan kitchen/ lounge. The Kitchen area features good worktop space as well as good cupboard space and further benefits from a dishwasher. The lounge area has solid wood flooring with double glazing windows looking out to the communal garden.

Further benefits from having a recently fitted gas boiler, off-street parking and communal garden.

Offered Chain free and benefits from being recently redecorated throughout, this beautiful apartment would suit first time buyers and investors alike.

The property is located within close proximity to a range of local amenities, shops and services as well as frequent bus routes.

LOUNGE 4.82m x 3.47m 15'10" x 11'5"

The lounge is located towards the back of the building and features solid wood flooring, double glazed windows and views of the communal garden.