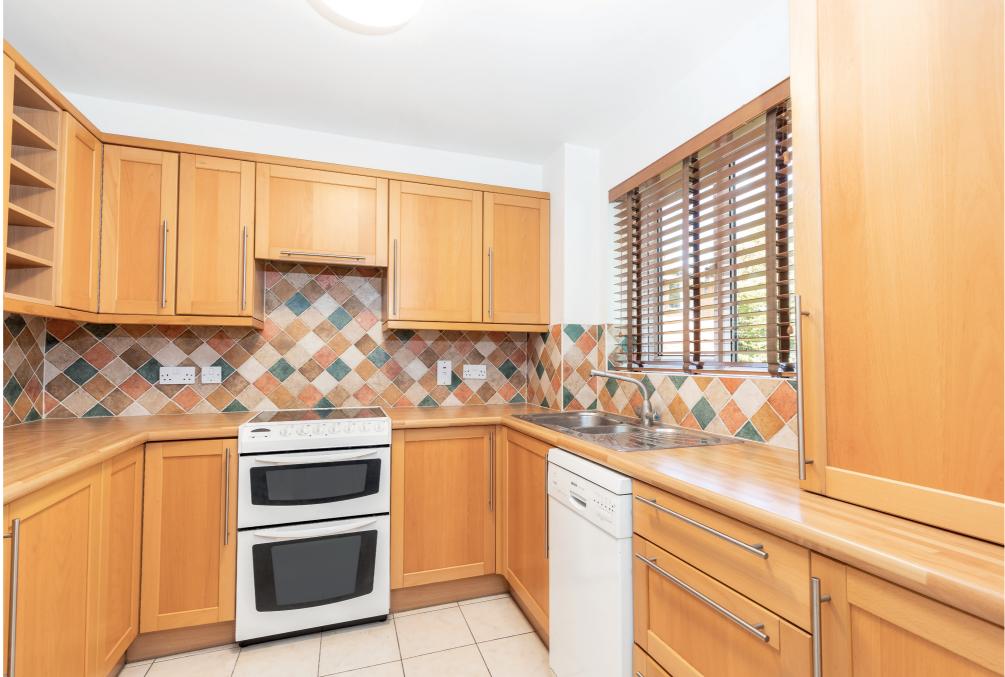

**KITCHEN** 2.60m x 2.58m 8'6" x 8'6"

The kitchen is positioned just off the lounge and features all integrated appliances including a dishwasher and offers great worktop and cupboard space.

Bedroom one is a spacious double bedroom with a stylish built-in wardrobe and draws. It features wood flooring and double glazing windows.