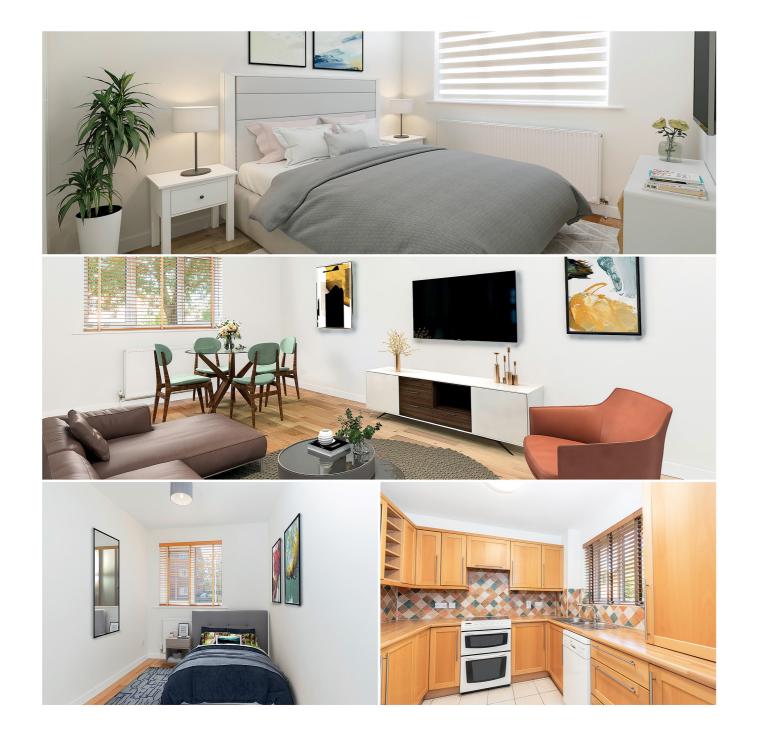

#### CAMBRIDGE GARDENS, MUSWELL HILL, N10 2LW

2

1

We are pleased to offer this lovely ground floor two-bedroom apartment in this highly regarded, purpose-built residential development in Muswell Hill.

The flat features a semi-open plan kitchen/ lounge. The Kitchen area features good worktop space as well as good cupboard space and further benefits from a dishwasher. The lounge area has solid wood flooring with double glazing windows looking out to the communal garden.

There are two bedrooms with solid wood flooring and double glazing windows. The master bedroom has a large built-in wardrobe with excellent space including built-in draws.

The bathroom features tiled flooring and walls with a bath/ glass shower screen for showering.

**KITCHEN** 2.60m x 2.58m 8'6" x 8'6"

The kitchen is positioned just off the lounge and features all integrated appliances including a dishwasher and offers great worktop and cupboard space.

Bedroom one is a spacious double bedroom with a stylish built-in wardrobe and draws. It features wood flooring and double glazing windows.

BEDROOM TWO 2.70m x 2.10m

8'10" x 6'11"