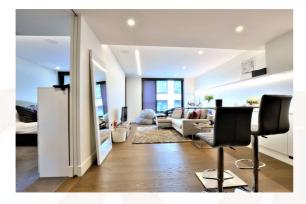

## £1,350,000

Oudini Estates are pleased to offer this stunning, brand new apartment located in Great Portland Estates' new development.

The property benefits from one large bedroom with a private balcony access, an open plan kitchen / living area and a bathroom. Residents will benefit from access to beautiful gardens, residents` lounge, wine storage and tasting room, screening room, gym, swimming pool, sauna and steam room with 24 hour concierge.

## This property benefits from:

- Bedroom
- Shower Room
- Reception Room
- Kitchen
- Balcony
- 24-hour Concierge
- Residents Gym
- Residents Lounge

Third Floor, Rathbone Square

Total Area: 54.5 m<sup>2</sup> ... 587 ft<sup>2</sup> (excluding balcony)