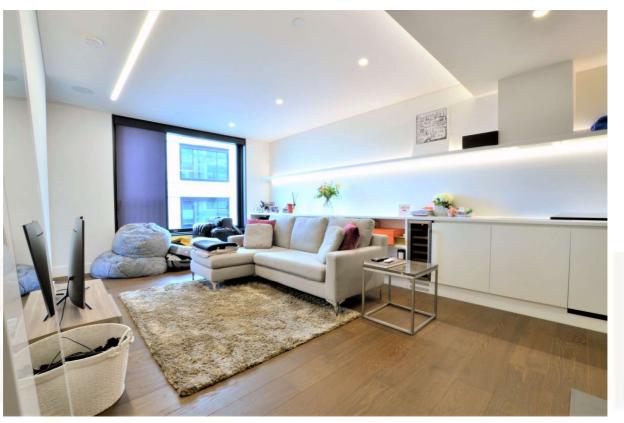

## £1,350,000

Oudini Estates are pleased to offer this stunning, brand new apartment located in Great Portland Estates' new development.

The property benefits from one large bedroom with a private balcony access, an open plan kitchen / living area and a bathroom. Residents will benefit from access to beautiful gardens, residents` lounge, wine storage and tasting room, screening room, gym, swimming pool, sauna and steam room with 24 hour concierge.

## This property benefits from:

- Bedroom
- Shower Room
- Reception Room
- Kitchen
- Balcony
- 24-hour Concierge
- Residents Gym
- Residents Lounge

Third Floor, Rathbone Square

Total Area: 54.5 m<sup>2</sup> ... 587 ft<sup>2</sup> (excluding balcony)