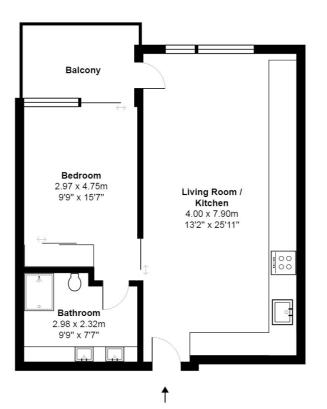

## This property benefits from:

- Bedroom
- Shower Room
- Reception Room
- Kitchen
- Balcony
- 24-hour Concierge
- Residents Gym
- Residents Lounge

Third Floor, Rathbone Square

Total Area: 54.5 m<sup>2</sup> ... 587 ft<sup>2</sup> (excluding balcony)

Whilst every attempt has been made to ensure the accuracy of the floor plan contained here, measurements of doors, windows, rooms and any other times are approximate and no responsibility is taken for any error, omission, or misstatement. This plan is for illustrative purposes only and should be used as such by any prospective purchaser.