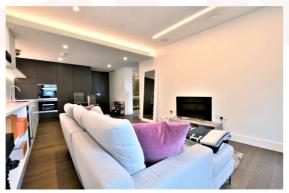

## £1,350,000

Oudini Estates are pleased to offer this stunning, brand new apartment located in Great Portland Estates' new development.

The property benefits from one large bedroom with a private balcony access, an open plan kitchen / living area and a bathroom. Residents will benefit from access to beautiful gardens, residents` lounge, wine storage and tasting room, screening room, gym, swimming pool, sauna and steam room with 24 hour concierge.

## This property benefits from:

- Bedroom
- Shower Room
- Reception Room
- Kitchen
- Balcony
- 24-hour Concierge
- Residents Gym
- Residents Lounge

Third Floor, Rathbone Square

Total Area: 54.5 m<sup>2</sup> ... 587 ft<sup>2</sup> (excluding balcony)