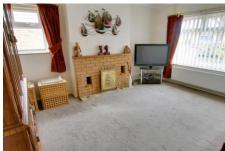

### Porch Window to front and side, radiator.

Hall Radiator, cupboard.

Lounge 4.27m (14') x 3.80m (12'6") Window to front and side, fireplace, radiator.

Kitchen/Dining Room 4.65m (15'3") x 3.80m (12'6") Fitted w ith wall and base units with integral double oven, hob and hood, fridge/freezer, plumbing for washing machine, one and half bow I sink unit w ith mixer tap, w indow to side, doors to: