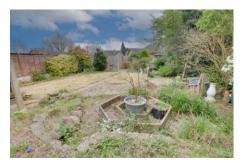

#### Outside

To the front the driveway is laid mainly to gravel providing off road parking. To one side there is a resin driveway with carport and outside water supply. A gated access leads to the rear, south east facing garden which has a raised deck with outside water supply, leading to lawn areas with mature borders, greenhouse, shed plus Workshop which is insulated and fitted with light and pow er.