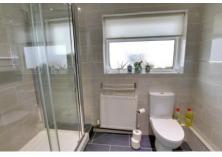

### Show er Room

Fully tiled and fitted with a three piece suite comprising oversized walk in shower cubicle, wash hand basin and WC, window to rear, radiator, cupboard housing gas fired boiler.