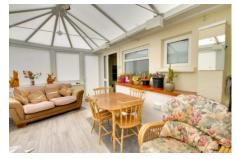

Conservatory Brick and glazed construction, fitted with light and power, radiator, doors to garden.

Bedroom 1 3.64m (11'11") x 3.33m (10'11") Window to front, radiator.

Bedroom 2 3.64m (11'11") x 3.37m (11'1") Window to rear, radiator.