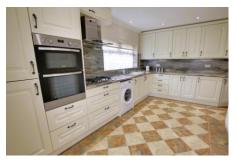

### Porch Window to front and side, radiator.

Hall Radiator, cupboard.

Lounge 4.27m (14') x 3.80m (12'6") Window to front and side, fireplace, radiator.

Kitchen/Dining Room 4.65m (15'3") x 3.80m (12'6") Fitted w ith wall and base units with integral double oven, hob and hood, fridge/freezer, plumbing for washing machine, one and half bow I sink unit w ith mixer tap, w indow to side, doors to: