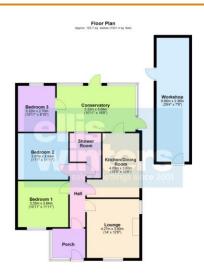

### Porch Window to front and side, radiator.

Hall Radiator, cupboard.

Lounge 4.27m (14') x 3.80m (12'6") Window to front and side, fireplace, radiator.

Kitchen/Dining Room 4.65m (15'3") x 3.80m (12'6") Fitted w ith wall and base units with integral double oven, hob and hood, fridge/freezer, plumbing for washing machine, one and half bow I sink unit w ith mixer tap, w indow to side, doors to:

Conservatory Brick and glazed construction, fitted with light and power, radiator, doors to garden.

Bedroom 1 3.64m (11'11") x 3.33m (10'11") Window to front, radiator.

Bedroom 2 3.64m (11'11") x 3.37m (11'1") Window to rear, radiator.

Bedroom 3 3.32m (10'11") x 2.70m (8'10") Window to rear, radiator.

### Show er Room

Fully tiled and fitted with a three piece suite comprising oversized walk in shower cubicle, wash hand basin and WC, window to rear, radiator, cupboard housing gas fired boiler.