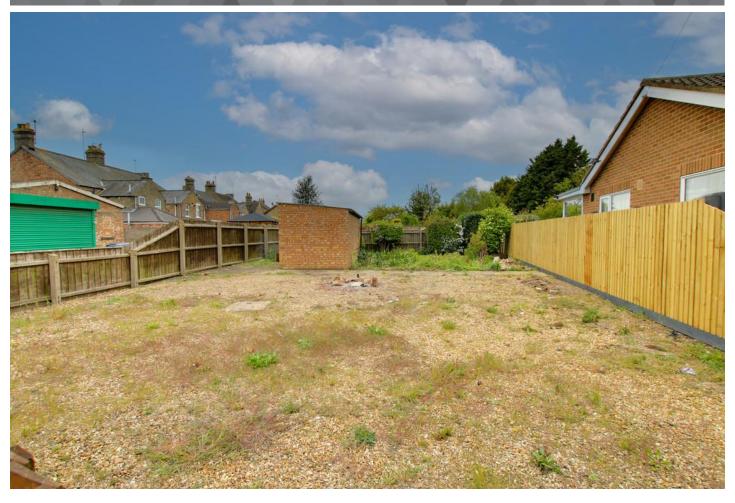

## To arrange a viewing call us now on 01354 701000

Ellis Winters are pleased to present a building plot with OUTLINE PLANNING
PERMISSION for a TWO BEDROOM DETACHED
BUNGALOW with off road parking at the front and garden at the rear. The plot measures 81ft x 37ft approx and is located in cul-de-sac location and viewing is advised. Planning number F/YR23/0566/F