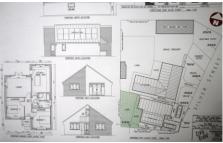

## To arrange a viewing call us now on 01354 701000

Ellis Winters are pleased to present a building plot with OUTLINE PLANNING
PERMISSION for a TWO BEDROOM DETACHED
BUNGALOW with off road parking at the front and garden at the rear. The plot measures 81ft x 37ft approx and is located in cul-de-sac location and viewing is advised. Planning number F/YR23/0566/F

## Plot adjacent to, 3 Silver Street, March, PE15 8QG

Ellis Winters has not tested any apparatus, equi pment fitting or services and so cannot verify that they are in working order. The buyer is advised to obtain verification from their solicitor or surveyor. Floor plans are for representational purposes only and are not to scale.