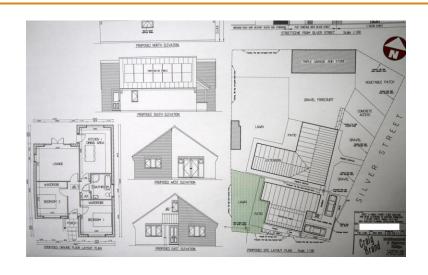

## To arrange a viewing call us now on 01354 701000

Ellis Winters are pleased to present a building plot with OUTLINE PLANNING
PERMISSION for a TWO BEDROOM DETACHED
BUNGALOW with off road parking at the front and garden at the rear. The plot measures 81ft x 37ft approx and is located in cul-de-sac location and viewing is advised. Planning number F/YR23/0566/F

## Plot adjacent to, 3 Silver Street, March, PE15 8QG

Ellis Winters has not tested any apparatus, equi pment fitting or services and so cannot verify that they are in working order. The buyer is advised to obtain verification from their solicitor or surveyor. Floor plans are for representational purposes only and are not to scale.