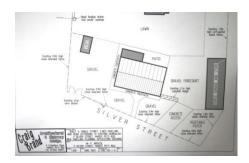

Offers In Excess Of £70,000

Plot adjacent to, 3 Silver Street, March, PE15 8QG

## To arrange a viewing call us now on 01354 701000

Ellis Winters are pleased to present a building plot with OUTLINE PLANNING
PERMISSION for a TWO BEDROOM DETACHED
BUNGALOW with off road parking at the front and garden at the rear. The plot measures 81ft x 37ft approx and is located in cul-de-sac location and viewing is advised. Planning number F/YR23/0566/F

## Plot adjacent to, 3 Silver Street, March, PE15 8QG

Ellis Winters has not tested any apparatus, equi pment fitting or services and so cannot verify that they are in working order. The buyer is advised to obtain verification from their solicitor or surveyor. Floor plans are for representational purposes only and are not to scale.