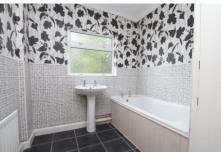

Bathroom Tw o piece suite comprising panelled bath and wash hand basin, ceramic tiling, window to rear, radiator, ceramic tiled flooring.

Double glazed window to rear, low level WC.

Outside There is a gravelled front garden, the rear garden has a patio, lawn and a raised decked area leading to a garden shed.