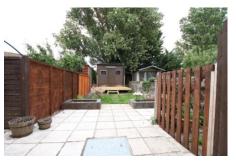

Bathroom Tw o piece suite comprising panelled bath and wash hand basin, ceramic tiling, window to rear, radiator, ceramic tiled flooring.

Double glazed window to rear, low level WC.

Outside There is a gravelled front garden, the rear garden has a patio, lawn and a raised decked area leading to a garden shed.