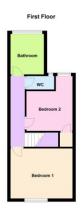

rear, radiator, coving, double glazed door to

First Floor Landing

rear.

Bedroom 1 3.90m (12'10") x 3.15m (10'4") Double glazed window to front, radiator, coving.

Bedroom 2 2.90m (9'6") x 2.50m (8'3") Double glazed window to rear, radiator, coving, storage cupboard.

Bathroom Tw o piece suite comprising panelled bath and wash hand basin, ceramic tiling, window to rear, radiator, ceramic tiled flooring.

Double glazed window to rear, low level WC.

Outside There is a gravelled front garden, the rear garden has a patio, lawn and a raised decked area leading to a garden shed.