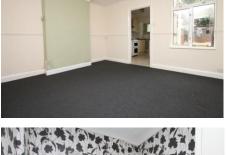

#### 25 Elliott Road, March, Cambridgeshire, PE15 8BL

Ground Floor Double glazed entrance door to:

Living Room 3.90m (12'10") x 3.15m (10'4") Double glazed window to front, radiator, coving.

Lobby Stairs to first floor.

Dining Room 3.90m (12'10") x 3.45m (11'4") Double glazed window to rear, radiator, coving, under-stair cupboard.