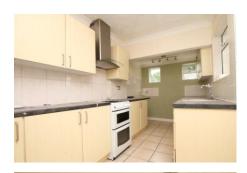

#### Kitchen 4.10m (13'5") x 2.10m (6'11") Range of base and eye level units with worktop space over, stainless steel sink with single drainer, plumbing forwashing machine, glass and stainless steel extractor hood, double glazed windows to side and