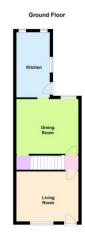

#### 25 Elliott Road, March, Cambridgeshire, PE15 8BL

Ground Floor Double glazed entrance door to:

Living Room 3.90m (12'10") x 3.15m (10'4") Double glazed window to front, radiator, coving.

Lobby Stairs to first floor.

Dining Room 3.90m (12'10") x 3.45m (11'4") Double glazed window to rear, radiator, coving, under-stair cupboard.