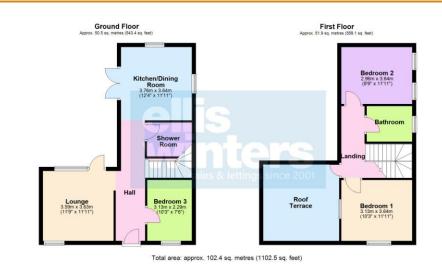

#### Ground Floor

Hall

Radiator, stairs to first floor and landing.

Lounge 3.63m (11'11") x 3.59m (11'9") Window to front and rear, radiator, door to garden.

Kitchen/Dining Room 3.76m (12'4") x 3.64m (11'11") Fitted w ith wall and base units with integral oven, hob and hood, space for washing machine, sink unit, w indow to side and rear, radiator, double doors to garden.

Bedroom 3 3.13m (10'3") x 2.29m (7'6") Window to front, radiator.

Ground Floor Shower Room Fitted with a three piece suite comprising shower cubicle, wash hand basin and WC, radiator, airing cupboard.

First Floor & Landing Radiator, door to roof terrace.

Bedroom 1 3.64m (11'11") x 3.13m (10'3") Window to front and side, radiator.

Bedroom 2 3.64m (11'11") x 2.96m (9'9") Tw o windows to side, radiator.

#### Bathroom

Fully tiled and fitted with a three piece suite comprising bath with shower over, wash hand basin and WC, window to side, heated tow el rail.

It should be noted that there is a service charge for the communal areas of approx.  $\pounds 48 \text{ PCM}$ 

Freehold Council tax band B

Ellis Winters has not tested any apparatus, equi pment fitting or services and so cannot verify that they are in working order. The buyer is advised to obtain verification from their solicitor or surveyor. Floor plans are for representational purposes only and are not to scale.