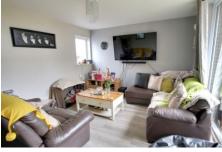

#### Ground Floor

Hall

Radiator, stairs to first floor and landing.

Lounge 3.63m (11'11") x 3.59m (11'9") Window to front and rear, radiator, door to garden.

Kitchen/Dining Room 3.76m (12'4") x 3.64m (11'11") Fitted w ith wall and base units with integral oven, hob and hood, space for washing machine, sink unit, w indow to side and rear, radiator, double doors to garden.