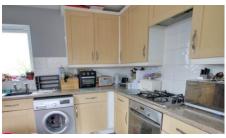

#### Ground Floor

Hall

Radiator, stairs to first floor and landing.

Lounge 3.63m (11'11") x 3.59m (11'9") Window to front and rear, radiator, door to garden.

Kitchen/Dining Room 3.76m (12'4") x 3.64m (11'11") Fitted w ith wall and base units with integral oven, hob and hood, space for washing machine, sink unit, w indow to side and rear, radiator, double doors to garden.