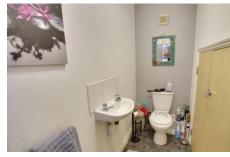

Bedroom 3 3.13m (10'3") x 2.29m (7'6") Window to front, radiator.

Ground Floor Shower Room Fitted with a three piece suite comprising shower cubicle, wash hand basin and WC, radiator, airing cupboard.

First Floor & Landing Radiator, door to roof terrace.