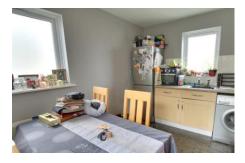

#### Ground Floor

Hall

Radiator, stairs to first floor and landing.

Lounge 3.63m (11'11") x 3.59m (11'9") Window to front and rear, radiator, door to garden.

Kitchen/Dining Room 3.76m (12'4") x 3.64m (11'11") Fitted w ith wall and base units with integral oven, hob and hood, space for washing machine, sink unit, w indow to side and rear, radiator, double doors to garden.