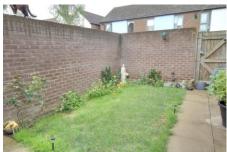

### Outside

There are two allocated parking spaces, one at the front and one at the rear, the south facing rear garden is laid to patio and law n with flower and shrub borders with the bonus of the roof terrace.