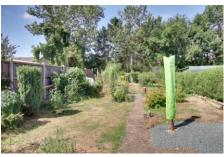

# Outside

To the front of the property there is a gravel area that could be used for off road parking (the curb would require lowering.) The rear garden is laid to patio and lawn with a variety of shrubs, bushes and trees.