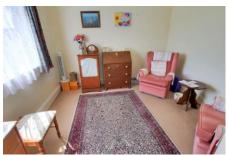

#### Lounge 3.29m (10'10") x 3.22m (10'7") Window to front, electric storage heater, door

# to front, access to loft with ladder.