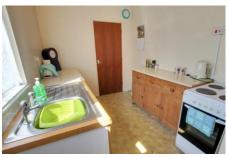

#### Kitchen 3.79m (12'5") max x 2.19m (7'2") Fitted with base and sink unit, electric cooker point, plumbing for washing machine, window