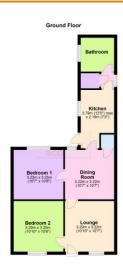

#### Lounge 3.29m (10'10") x 3.22m (10'7") Window to front, electric storage heater, door

# to front, access to loft with ladder.

#### Dining Room 3.22m (10'7") x 3.22m (10'7") Window to rear, walk-in pantry cupboard, electric storage heater.

#### Kitchen 3.79m (12'5") max x 2.19m (7'2") Fitted with base and sink unit, electric cooker point, plumbing for washing machine, window

#### Bedroom 1 3.25m (10'8") x 3.22m (10'7") Window to rear, electric storage heater.

to side, door to rear garden.

#### Bedroom 2 3.29m (10'10") x 3.25m (10'8") Window to front, electric storage heater.

#### Bathroom Fitted with a three piece suite comprising bath, wash hand basin and WC, window to side.