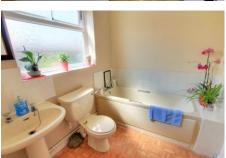

#### Bathroom Fitted with a three piece suite comprising bath, wash hand basin and WC, window to side.