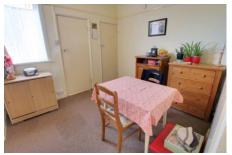

#### Dining Room 3.22m (10'7") x 3.22m (10'7") Window to rear, walk-in pantry cupboard, electric storage heater.