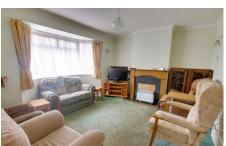

## 45 Grounds Avenue, March, PE15 9BG

Hall Radiator.

Lounge 4.18m (13'9") x 3.35m (11') Bay window to front, ornamental fire surround, radiator.

Freehold Council tax band A

Dining Room 3.44m (11'3") x 3.05m (10') Window to rear, cupboard housing gas fired boiler, radiator. Ellis Winters has not tested any apparatus, equi pment fitting or services and so cannot verify that they are in working order. The buyer is advised to obtain verification from their solicitor or surveyor. Floor plans are for representational purposes only and are not to scale.