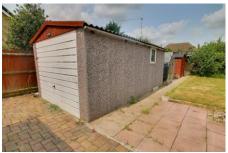

Electric shower, wash hand basin and WC, window to rear, radiator, access to loft.

To the front of the property there is block weave hard standing providing ample off road parking. Double gates at one side open to the carport and further driveway leading to the garage which is fitted with light and power. The generous rear garden is laid to patio with water supply with the remainder laid to law n with multiple sheds, greenhouse and workshop.