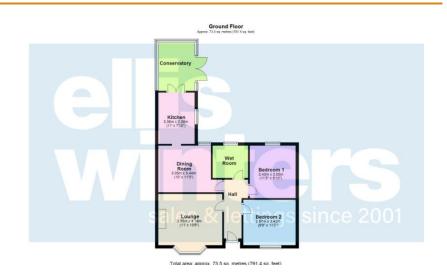

## 45 Grounds Avenue, March, PE15 9BG

Hall Radiator.

Lounge 4.18m (13'9") x 3.35m (11') Bay window to front, ornamental fire surround, radiator.

Freehold Council tax band A

Dining Room 3.44m (11'3") x 3.05m (10') Window to rear, cupboard housing gas fired boiler, radiator. Ellis Winters has not tested any apparatus, equi pment fitting or services and so cannot verify that they are in working order. The buyer is advised to obtain verification from their solicitor or surveyor. Floor plans are for representational purposes only and are not to scale.

3.36m (11') x 2.38m (7'10")
Fitted w ith wall and base units with gas cooker point, one and half bow I sink unit w ith mixer tap, space for washing machine, window to side.

Bedroom 2 3.42m (11'3") x 2.97m (9'9") Window to front, radiator.

Electric shower, wash hand basin and WC, window to rear, radiator, access to loft.

To the front of the property there is block weave hard standing providing ample off road parking. Double gates at one side open to the carport and further driveway leading to the garage which is fitted with light and power. The generous rear garden is laid to patio with water supply with the remainder laid to law n with multiple sheds, greenhouse and workshop.