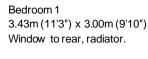

3.36m (11') x 2.38m (7'10")
Fitted w ith wall and base units with gas cooker point, one and half bow I sink unit w ith mixer tap, space for washing machine, window to side.

Bedroom 2 3.42m (11'3") x 2.97m (9'9") Window to front, radiator.