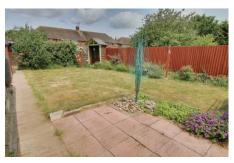

Electric shower, wash hand basin and WC, window to rear, radiator, access to loft.

To the front of the property there is block weave hard standing providing ample off road parking. Double gates at one side open to the carport and further driveway leading to the garage which is fitted with light and power. The generous rear garden is laid to patio with water supply with the remainder laid to law n with multiple sheds, greenhouse and workshop.