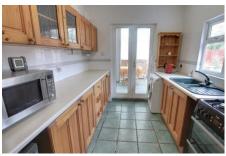

3.36m (11') x 2.38m (7'10")
Fitted w ith wall and base units with gas cooker point, one and half bow I sink unit w ith mixer tap, space for washing machine, window to side.

Bedroom 2 3.42m (11'3") x 2.97m (9'9") Window to front, radiator.