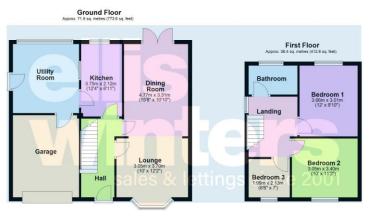

Total area: approx. 110.2 sq. metres (1186.4 sq. feet)

#### **GROUND FLOOR**

Freehold

Council tax - Band A

Front entrance door to:

HALL Radiator, stairs to first floor, cupboard.

#### LIVING ROOM

 $3.71m (12'2") \times 3.04m (10')$  Bay w indow to front, radiator, open plan to:

#### DINING ROOM

4.77m (15'8") x 3.33m (10'11") Radiator, double glazed double doors to garden.

#### KITCHEN

3.75m (12'4") x 2.11m (6'11") Fitted w ith a matching range of base and eye level units with worktop space over, sink unit, electric cooker, window to side and rear, storage cupboard.

 $3.42m (11'2") \times 2.15m (7'1")$  Plumbing for washing machine, windows to side and rear, radiator, door to garage.

FIRST FLOOR LANDING Window to side, radiator.

 $3.66m\,(12')\,\,x\,\,3.02m\,(9'11")$  Window to rear, radiator.

#### BEDROOM 2

 $3.40m (11'2") \times 3.04m (10')$  Window to front, radiator.

#### BEDROOM 3

2.13m (7') x 1.99m (6'6") Double glazed w indow to front.

BATHROOM Three piece suite comprising panelled bath with shower over, pedestal wash hand basin and low-level WC, ceramic tiling, double glazed window to rear.