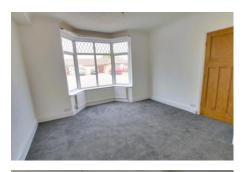

#### LIVING ROOM

 $3.71m (12'2") \times 3.04m (10')$  Bay w indow to front, radiator, open plan to:

#### BEDROOM 2

 $3.40m (11'2") \times 3.04m (10')$  Window to front, radiator.