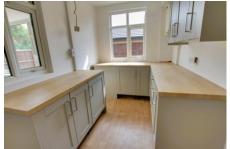

#### KITCHEN

3.75m (12'4") x 2.11m (6'11") Fitted w ith a matching range of base and eye level units with worktop space over, sink unit, electric cooker, window to side and rear, storage cupboard.

 $3.42m (11'2") \times 2.15m (7'1")$  Plumbing for washing machine, windows to side and rear, radiator, door to garage.