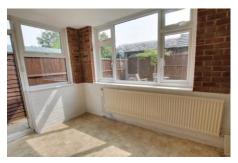

#### DINING ROOM

4.77m (15'8") x 3.33m (10'11") Radiator, double glazed double doors to garden.