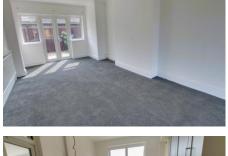

#### DINING ROOM

4.77m (15'8") x 3.33m (10'11") Radiator, double glazed double doors to garden.