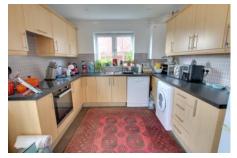

#### Ground Floor

Hall Radiator, stairs to first floor and landing.

Lounge 4.80m (15'9") x 4.07m (13'4") Window to front and side, radiator.

Kitchen/Dining Room 5.19m (17') x 3.03m (9'11") Fitted w ith wall and base units, integral oven, hob, hood, space for washing machine and dishwasher, oil fired boiler, sink unit w ith mixer tap, w indow to side, double doors to rear garden, radiator.