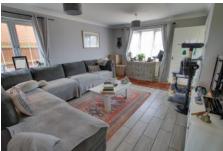

#### Ground Floor

Hall Radiator, stairs to first floor and landing.

Lounge 4.80m (15'9") x 4.07m (13'4") Window to front and side, radiator.

Kitchen/Dining Room 5.19m (17') x 3.03m (9'11") Fitted w ith wall and base units, integral oven, hob, hood, space for washing machine and dishwasher, oil fired boiler, sink unit w ith mixer tap, w indow to side, double doors to rear garden, radiator.