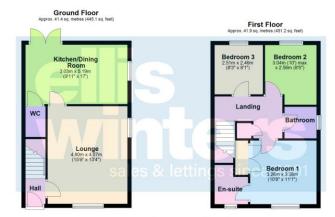

Total area: approx. 83.3 sq. metres (896.3 sq. feet)

#### Ground Floor

Hall Radiator, stairs to first floor and landing.

Lounge 4.80m (15'9") x 4.07m (13'4") Window to front and side, radiator.

Kitchen/Dining Room 5.19m (17') x 3.03m (9'11") Fitted w ith wall and base units, integral oven, hob, hood, space for washing machine and dishwasher, oil fired boiler, sink unit w ith mixer tap, w indow to side, double doors to rear garden, radiator.

#### WC

Fitted with a two piece suite comprising WC and wash hand basin, radiator.

First Floor & Landing Cupboard, access to loft with light, radiator.

Bedroom 1 3.38m (11'1") x 3.26m (10'6") Window to front, radiator, double door wardrobe.

#### En-suite

Fitted with a three piece suite comprising wash hand basin, shower unit and WC, window to front, radiator.

#### Bedroom 2

3.04m (10') max x 2.56m (8'5") Window to rear, radiator.

Bedroom 3 2.51m (8'3") x 2.46m (8'1") Window to rear, radiator.

Bathroom Fitted w ith a three piece suite comprising bath w ith electric shower over, wash hand basin and WC, w indow to side.

#### Freehold Council tax band A

It should be noted that the property has oil central heating and is on private drainage.

Ellis Winters has not tested any apparatus, equi pment fitting or services and so cannot verify that they are in working order. The buyer is advised to obtain verification from their solicitor or surveyor. Floor plans are for representational purposes only and are not to scale.