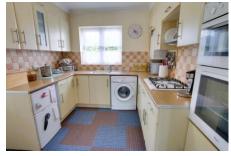

#### Kitchen

2.75m (9') x 2.67m (8'9") Wall and base units with double oven, hob and hood, plumbing for washing machine, gas fired boiler, sink unit with mixer tap, window to rear, radiator.

Side Porch Window to side, door to front and rear.