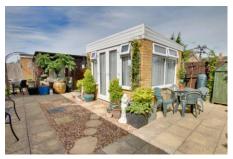

#### Outside

To the front the garden is laid to gravel with a brick weave driveway to one side providing off road parking. The low maintenance but very pretty rear garden is laid mainly to patio with garden shed and brick built summerhouse 2.95m x 2m with double opening doors and fitted with power.