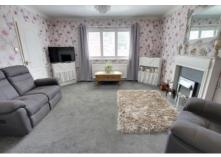

#### Hall

Radiator, access to loftwhich is part boarded.

Lounge  $4.13m(13'7") \times 4.07m(13'4")$ Window to front, radiator.