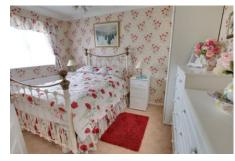

Bedroom 1 3.75m (12'4") x 2.80m (9'2") Window to rear, radiator.

Bedroom 2 3.08m (10'1") x 2.80m (9'2") Window to front, radiator.