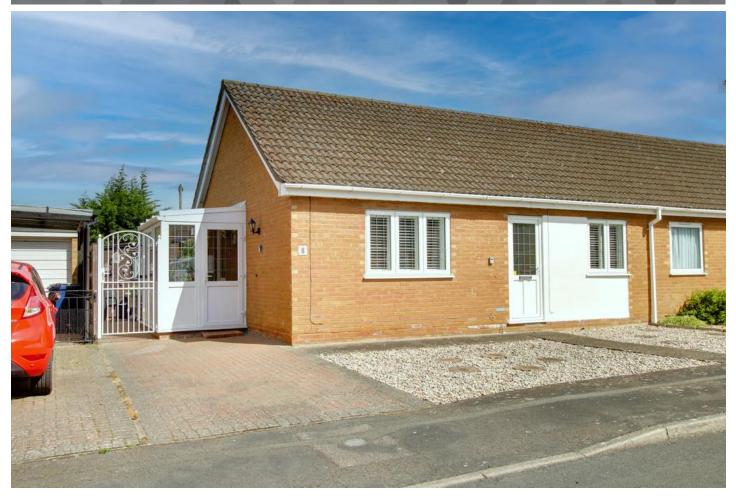

# £220,000

## 8 Waterside Gardens, March, PE15 8RW

### To arrange a viewing call us now on 01354 701000

Nestled in a popular cul-de-sac this semi detached bungalow is neat as a new pin! Accommodation comprises lounge, kitchen with oven & hob, two double bedrooms, bathroom and side porch. Outside to the front there is off road parking whilst at the rear there is a pretty yet low maintenance garden with fabulous summerhouse and shed. EPC D

#### Outside

To the front the garden is laid to gravel with a brick weave driveway to one side providing off road parking. The low maintenance but very pretty rear garden is laid mainly to patio with garden shed and brick built summerhouse 2.95m x 2m with double opening doors and fitted with power.