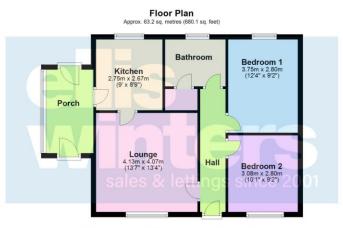

Total area: approx. 63.2 sq. metres (680.1 sq. feet)

#### Hall

Radiator, access to loftwhich is part boarded.

Lounge  $4.13m(13'7") \times 4.07m(13'4")$ Window to front, radiator.

#### Kitchen

2.75m (9') x 2.67m (8'9") Wall and base units with double oven, hob and hood, plumbing for washing machine, gas fired boiler, sink unit with mixer tap, window to rear, radiator.

Side Porch Window to side, door to front and rear.

Bedroom 1 3.75m (12'4") x 2.80m (9'2") Window to rear, radiator.

Bedroom 2 3.08m (10'1") x 2.80m (9'2") Window to front, radiator.

#### Bathroom

Fitted with a three piece suite comprising bath with electric shower over, wash hand basin and WC, window to rear, radiator, airing cupboard housing hotwater tank and shelving.