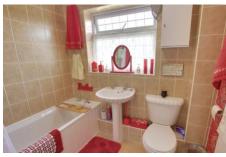

#### Bathroom

Fitted with a three piece suite comprising bath with electric shower over, wash hand basin and WC, window to rear, radiator, airing cupboard housing hotwater tank and shelving.