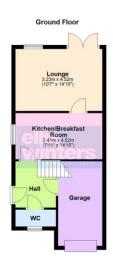

Ground Floor

breakfast bar.

Bathroom

Fully tiled and refitted with a four piece suite comprising bath, shower cubicle, vanity wash hand basin and WC, window to side, heated towel rail.

Freehold Council tax band A

Fitted with a two piece suite comprising wash hand basin and WC, window to front, radiator.

Radiator, stairs to first floor and landing.

Kitchen/Breakfast Room
4.52m (14'10") x 2.41m (7'11")
Refitted w ith wall and base units with integral oven, hob and hood, freestanding washing machine and dishwasher, oil fired boiler, sink unit w ith mixer tap, window to side, radiator,

Lounge 4.52m (14'10") x 3.23m (10'7") Window to rear, radiator, double doors opening to rear garden.

First Floor & Landing Window to side, radiator, airing cupboard, access to loft which is mainly boarded.