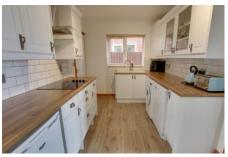

Freehold Council tax band A

Fitted with a two piece suite comprising wash hand basin and WC, window to front, radiator.

Radiator, stairs to first floor and landing.

Kitchen/Breakfast Room
4.52m (14'10") x 2.41m (7'11")
Refitted w ith wall and base units with integral oven, hob and hood, freestanding washing machine and dishwasher, oil fired boiler, sink unit w ith mixer tap, window to side, radiator,