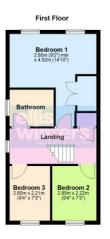

Lounge 4.52m (14'10") x 3.23m (10'7") Window to rear, radiator, double doors opening to rear garden.

First Floor & Landing Window to side, radiator, airing cupboard, access to loft which is mainly boarded.

Bedroom 1 4.52m (14'10") x 2.80m (9'2") min Two windows to rear, double wardrobe, radiator.

Bedroom 2 2.85m (9'4") x 2.22m (7'3") Window to front, radiator.

Bedroom 3  $2.85m (9'4") \times 2.21m (7'3")$  Window to front, radiator.