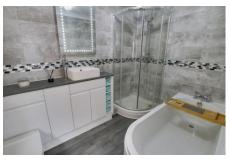

Ground Floor

breakfast bar.

Bathroom

Fully tiled and refitted with a four piece suite comprising bath, shower cubicle, vanity wash hand basin and WC, window to side, heated towel rail.