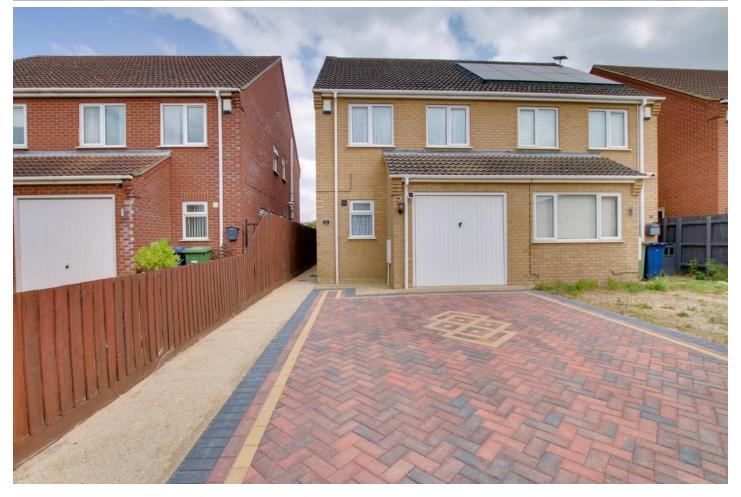

## To arrange a viewing call us now on 01354 701000

Simply immaculate inside and out! This semi detached home boasts refitted kitchen with appliances, lounge opening onto the garden, ground floor WC, three generous bedrooms and fully tiled four piece bathroom. Outside there is ample parking, garage and enclosed rear garden overlooking fields. EPC C

## 16 Yokine Gardens, Guyhirn, PE13 4EY

Simply immaculate inside and out! This semi detached home boasts refitted kitchen with appliances, lounge opening onto the garden, ground floor WC, three generous bedrooms and fully tiled four piece bathroom. Outside there is ample parking, garage and enclosed rear garden overlooking fields.

## Outside

The front driveway is laid to block weave leading to the Garage with up and over door. A side pathway with water supply leads to the side gate giving access to the rear garden which is laid mainly to patio with oil tank.