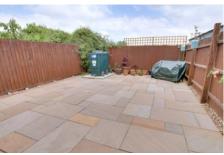

## Outside

The front driveway is laid to block weave leading to the Garage with up and over door. A side pathway with water supply leads to the side gate giving access to the rear garden which is laid mainly to patio with oil tank.