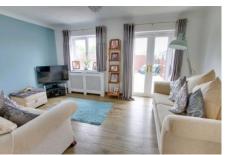

Lounge 4.52m (14'10") x 3.23m (10'7") Window to rear, radiator, double doors opening to rear garden.

First Floor & Landing Window to side, radiator, airing cupboard, access to loft which is mainly boarded.