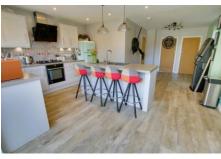

#### Kitchen/Dining Room

7.00m (22'11") max x 4.77m (15'8") max Fitted w ith wall and base units with central island, breakfast bar, integral oven, hob, hood, dishwasher, washing machine and tumble drier, w indow to rear, two windows to side, two radiators, bi-fold doors opening to the rear garden.