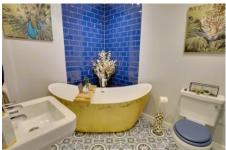

Bathroom

Fitted with a freestanding, double ended bath, wash hand basin and WC, heated towel rail.

First Floor

Bedroom 1 3.81m (12'6") max x 3.48m (11'5") Window to front, radiator.

En-suite Show er Room

Fitted with a three piece suite comprising shower, wash hand basin and WC, window to front, heated towel rail, gas fired boiler.