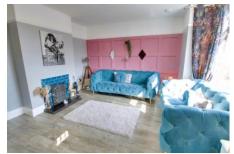

#### Ground Floor

Lounge 3.81m (12'6") x 3.48m (11'5") Box bay w indow to front, radiator.