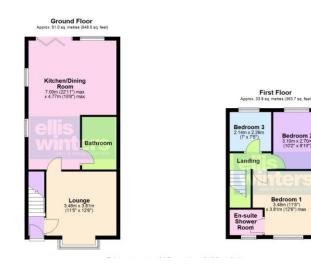

#### Ground Floor

Lounge 3.81m (12'6") x 3.48m (11'5") Box bay w indow to front, radiator.

#### Kitchen/Dining Room

7.00m (22'11") max x 4.77m (15'8") max Fitted w ith wall and base units with central island, breakfast bar, integral oven, hob, hood, dishwasher, washing machine and tumble drier, w indow to rear, two windows to side, two radiators, bi-fold doors opening to the rear garden.

Bathroom

Fitted with a freestanding, double ended bath, wash hand basin and WC, heated towel rail.

First Floor

Bedroom 1 3.81m (12'6") max x 3.48m (11'5") Window to front, radiator.

En-suite Show er Room

Fitted with a three piece suite comprising shower, wash hand basin and WC, window to front, heated towel rail, gas fired boiler.

Bedroom 2 3.10m (10'2") x 2.70m (8'10") Window to rear, radiator.

Bedroom 3 2.26m (7'5") x 2.14m (7') Window to rear, radiator.

Ellis Winters & Co 52 High Street, March, Cambridgeshire, PE15 9JR Tel: 01354 701000 Email: info@ellisw inters.co.uk www.ellisw inters.co.uk