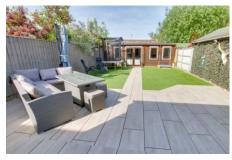

#### Outside

To the front of the house there is off road parking. The rear garden is laid to patio and artificial grass with outside water and power supply. At the bottom of the garden is the BAR/CABIN 6.29m x 3.33m w hich is fitted with electric and has panel heaters and double doors to the front.