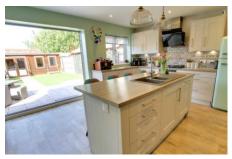

#### Kitchen/Dining Room

7.00m (22'11") max x 4.77m (15'8") max Fitted w ith wall and base units with central island, breakfast bar, integral oven, hob, hood, dishwasher, washing machine and tumble drier, w indow to rear, two windows to side, two radiators, bi-fold doors opening to the rear garden.