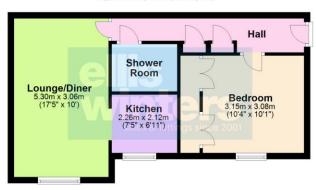

# Floor Plan Approx. 44.0 sq. metres (473.1 sq. feet)

Total area: approx. 44.0 sq. metres (473.1 sq. feet)

Lounge/Diner 5.30m (17'5") x 3.06m (10') Window, electric heater, open plan to:

loft with ladder, electric heater.

Ellis Winters has not tested any apparatus, equipment fitting or services and so cannot verify that they are in working order. The buyer is advised to obtain verification from their solicitor or surveyor. Floor plans are for representational purposes only and are not to scale.

#### Kitcher

2.26m (7'5") x 2.12m (6'11")
Refitted withwall and base units with integral oven, hob and hood, space for washing machine, sink unit with mixer tap, window.

#### Bedroom

3.15m (10'4") x 3.08m (10'1") Window, fitted wardrobes and dresser to one wall, electric heater.

Refitted and fully tiled. Fitted with a three piece suite comprising oversized shower cubicle, vanity wash hand basin and WC.