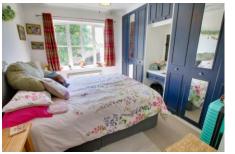

#### Bedroom

3.15m (10'4") x 3.08m (10'1") Window, fitted wardrobes and dresser to one wall, electric heater.

Refitted and fully tiled. Fitted with a three piece suite comprising oversized shower cubicle, vanity wash hand basin and WC.