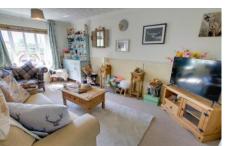

Lounge/Diner 5.30m (17'5") x 3.06m (10') Window, electric heater, open plan to:

loft with ladder, electric heater.

Ellis Winters has not tested any apparatus, equipment fitting or services and so cannot verify that they are in working order. The buyer is advised to obtain verification from their solicitor or surveyor. Floor plans are for representational purposes only and are not to scale.