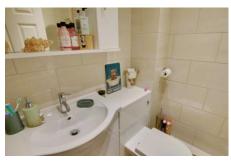

#### Bedroom

3.15m (10'4") x 3.08m (10'1") Window, fitted wardrobes and dresser to one wall, electric heater.

Refitted and fully tiled. Fitted with a three piece suite comprising oversized shower cubicle, vanity wash hand basin and WC.