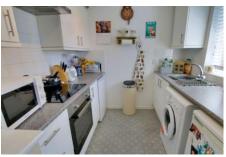

#### Kitcher

2.26m (7'5") x 2.12m (6'11")
Refitted withwall and base units with integral oven, hob and hood, space for washing machine, sink unit with mixer tap, window.