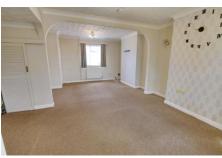

#### Ground Floor

Hall Stairs to first floor and lading, radiator.

Lounge/Dining Room 6.36m (20'11") x 4.92m (16'2") max Window to front and rear, two radiators, cupboard under the stairs.