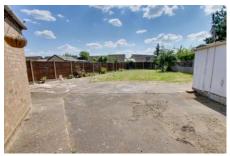

#### Outside

To the front of the property there is off road parking with a gate leading to a hard standing area with garage. The remainder of the garden is laid to patio and lawn. There is a pedestrian right of way across the garden for the neighbour.