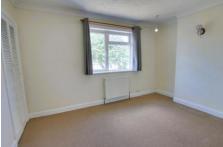

#### Bathroom

Fitted with a four piece suite comprising bath, separate shower cubicle, wash hand basin and WC, window to rear and side, radiator.

First Floor & Landing

Bedroom 1 3.98m (13'1") x 3.12m (10'3") Window to front, radiator, cupboard.

Bedroom 2 3.17m (10'5") x 2.41m (7'11") Window to rear, radiator.

Bedroom 3 2.41m (7'11") x 2.26m (7'5") Window to rear, radiator.