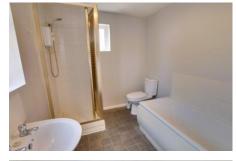

#### Bathroom

Fitted with a four piece suite comprising bath, separate shower cubicle, wash hand basin and WC, window to rear and side, radiator.

First Floor & Landing

Bedroom 1 3.98m (13'1") x 3.12m (10'3") Window to front, radiator, cupboard.