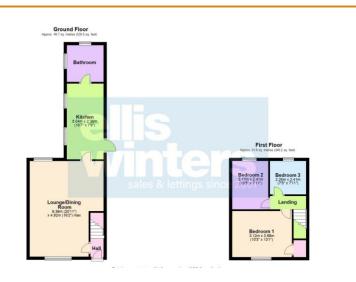

#### Ground Floor

Hall Stairs to first floor and lading, radiator.

Lounge/Dining Room 6.36m (20'11") x 4.92m (16'2") max Window to front and rear, two radiators, cupboard under the stairs.

#### Kitchen

5.04m (16'7") x 2.36m (7'9") Fitted w ith wall and base units with electric cooker point, sink unit w ith mixer tap, gas fired boiler, space for washing machine, two windows to side, radiator, door to garden.

#### Bathroom

Fitted with a four piece suite comprising bath, separate shower cubicle, wash hand basin and WC, window to rear and side, radiator.

First Floor & Landing

Bedroom 1 3.98m (13'1") x 3.12m (10'3") Window to front, radiator, cupboard.

Bedroom 2 3.17m (10'5") x 2.41m (7'11") Window to rear, radiator.

Bedroom 3 2.41m (7'11") x 2.26m (7'5") Window to rear, radiator.