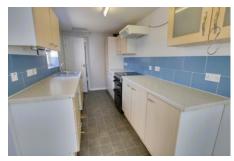

#### Kitchen

5.04m (16'7") x 2.36m (7'9") Fitted w ith wall and base units with electric cooker point, sink unit w ith mixer tap, gas fired boiler, space for washing machine, two windows to side, radiator, door to garden.