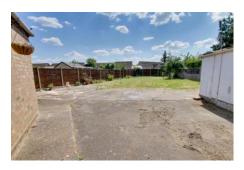

## Outside

To the front of the property there is off road parking with a gate leading to a hard standing area with garage. The remainder of the garden is laid to patio and lawn. There is a pedestrian right of way across the garden for the neighbour.