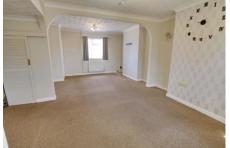

Ground Floor

Freehold Council tax band A

Stairs to first floor and lading, radiator.

Lounge/Dining Room 6.36m (20'11") x 4.92m (16'2") max Window to front and rear, two radiators, cupboard under the stairs.