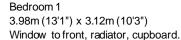

Ground Floor

Freehold Council tax band A

Stairs to first floor and lading, radiator.

Lounge/Dining Room 6.36m (20'11") x 4.92m (16'2") max Window to front and rear, two radiators, cupboard under the stairs.