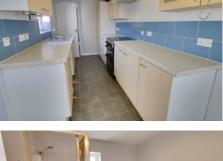

5.04m (16'7") x 2.36m (7'9") Fitted w ith wall and base units with electric cooker point, sink unit w ith mixer tap, gas fired boiler, space for washing machine, two

windows to side, radiator, door to garden.