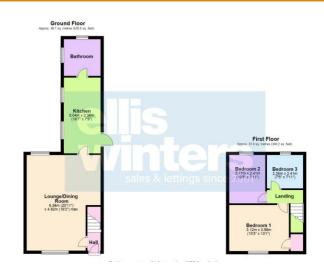

Ground Floor

Freehold Council tax band A

Stairs to first floor and lading, radiator.

Lounge/Dining Room 6.36m (20'11") x 4.92m (16'2") max Window to front and rear, two radiators, cupboard under the stairs.

5.04m (16'7") x 2.36m (7'9") Fitted w ith wall and base units with electric cooker point, sink unit w ith mixer tap, gas fired boiler, space for washing machine, two

windows to side, radiator, door to garden.

Fitted with a four piece suite comprising bath, separate shower cubicle, wash hand basin and WC, window to rear and side, radiator.

First Floor & Landing

Bedroom 2 3.17m (10'5") x 2.41m (7'11") Window to rear, radiator.

Bedroom 3 2.41m (7'11") x 2.26m (7'5") Window to rear, radiator.

Ellis Winters & Co 52 High Street, March, Cambridgeshire, PE15 9JR
Tel: 01354 701000 Email: info@ellisw inters.co.uk www.ellisw inters.co.uk