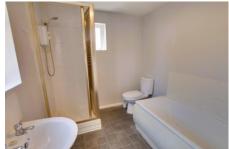

Fitted with a four piece suite comprising bath, separate shower cubicle, wash hand basin and WC, window to rear and side, radiator.

First Floor & Landing

Bedroom 2 3.17m (10'5") x 2.41m (7'11") Window to rear, radiator.