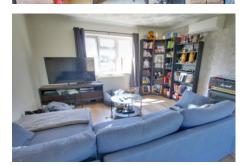

## 80 Upwell Road, March, PE15 9EB

Ground Floor

Lobby Under stairs cupboard.

Hall
Stairs to first floor and landing, radiator.

Fitted with WC and wash hand basin, radiator, window to rear.

Lounge  $5.68m\,(18'7")$  x  $4.13m\,(13'7")$  Window to front, two radiators, patio doors to garden, air conditioning unit.