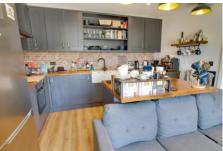

Kitchen/Dining Room 5.68m (18'7") x 3.72m (12'2")
Refitted w ith wall and base units with wooden worktops and central island, integral oven, hob, hood and dishwasher, double butler sink with mixer tap, exposed brick fireplace with log burner, window to front and side.