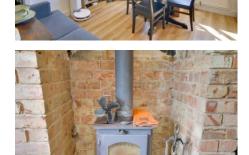

Kitchen/Dining Room 5.68m (18'7") x 3.72m (12'2")
Refitted w ith wall and base units with wooden worktops and central island, integral oven, hob, hood and dishwasher, double butler sink with mixer tap, exposed brick fireplace with log burner, window to front and side.