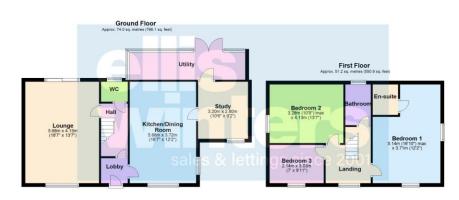

Total area: approx. 125.1 sq. metres (1347.1 sq. feet)

## 80 Upwell Road, March, PE15 9EB

Ground Floor

Lobby Under stairs cupboard.

Hall
Stairs to first floor and landing, radiator.

Fitted with WC and wash hand basin, radiator, window to rear.

Lounge  $5.68m\,(18'7")$  x  $4.13m\,(13'7")$  Window to front, two radiators, patio doors to garden, air conditioning unit.

Kitchen/Dining Room 5.68m (18'7") x 3.72m (12'2")
Refitted w ith wall and base units with wooden worktops and central island, integral oven, hob, hood and dishwasher, double butler sink with mixer tap, exposed brick fireplace with log burner, window to front and side.

Study 3.20m (10'6") x 2.80m (9'2") Window to front, vaulted ceiling.

Utility Room
Plumbing for washing machine and space for tumble drier, double doors opening to the rear garden.

First Floor & Landing Window to front, radiator.

Bedroom 1 5.14m (16'10") max x 3.71m (12'2") Window to front and side, radiator.

Fitted with a three piece suite comprising corner shower, wash hand basin and WC, heated towel rail.

Bedroom 2 4.13m (13'7") x 3.28m (10'9") max Window to side, radiator.

Bedroom 3 3.03m (9'11") x 2.14m (7') Window to front, radiator.

Bathroom
Fitted with a three piece suite comprising
bath with shower over, wash hand basin and
WC, window to rear, heated towel rail.

Outside
There is an extensive parking area laid to gravel with electric car charger. The rear garden is laid to patio and lawn with garden