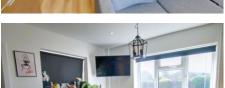

## 80 Upwell Road, March, PE15 9EB

Ground Floor

Lobby Under stairs cupboard.

Hall
Stairs to first floor and landing, radiator.

Fitted with WC and wash hand basin, radiator, window to rear.

Lounge  $5.68m\,(18'7")$  x  $4.13m\,(13'7")$  Window to front, two radiators, patio doors to garden, air conditioning unit.