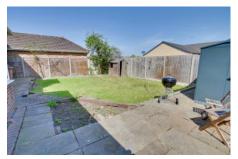

Bedroom 3 3.03m (9'11") x 2.14m (7') Window to front, radiator.

Bathroom
Fitted with a three piece suite comprising
bath with shower over, wash hand basin and
WC, window to rear, heated towel rail.

Outside
There is an extensive parking area laid to gravel with electric car charger. The rear garden is laid to patio and lawn with garden