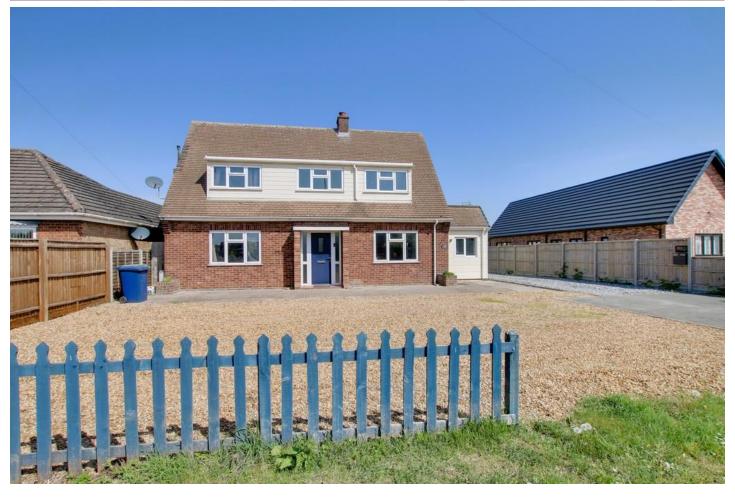

To arrange a viewing call us now on 01354 701000

This lovely home is located in a popular area and boasts features including a refitted kitchen/diner with central island and integral appliances, dual aspect lounge, study, utility room, ground floor WC, three bedrooms with ensuite to master and family bathroom. Outside the fully enclosed garden is laid patio and lawn. EPC D

## 80 Upwell Road, March, PE15 9EB

Ground Floor

Lobby Under stairs cupboard.

Hall
Stairs to first floor and landing, radiator.

Fitted with WC and wash hand basin, radiator, window to rear.

Lounge  $5.68m\,(18'7")$  x  $4.13m\,(13'7")$  Window to front, two radiators, patio doors to garden, air conditioning unit.