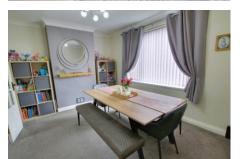

Ground Floor

with storage under.

4.24m (13'11") x 3.34m (10'11") Radiator, double doors to garden, ornamental fireplace, double doors to:

Window to side, radiator, stairs to first floor

Dining Room 3.88m (12'9") x 3.10m (10'2") Window to front, radiator.