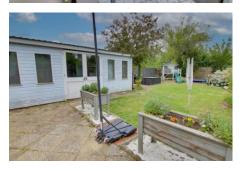

#### Outside

A driveway at the side provides parking for multiple vehicles. The rear garden is laid to patio and law nw ith mature borders and summerhouse 5.8m x 2.99m and fitted with pow er supply.

Freehold