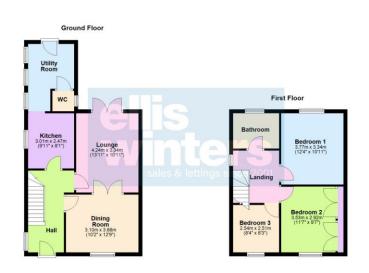

Bedroom 2 3.53m (11'7") x 2.92m (9'7") Window to front, radiator, cupboards/wardrobes to one wall.

Bedroom 3 2.54m (8'4") x 2.51m (8'3") Window to front, radiator.

#### Bathroom

Fitted with a four piece suite comprising spa style bathwith mixer tap shower over, separate shower cubicle, wash hand basin and WC, window to rear, heated towel rail.

Ground Floor

with storage under.

4.24m (13'11") x 3.34m (10'11") Radiator, double doors to garden, ornamental fireplace, double doors to:

Window to side, radiator, stairs to first floor

Dining Room 3.88m (12'9") x 3.10m (10'2") Window to front, radiator.

## Kitchen

3.01m (9'11") x 2.47m (8'1") Fitted with wall and base units with integral oven, hob and hood, one and half bowl sink

unit with mixer tap, window to side.

Ellis Winters has not tested any apparatus, equipment fitting or services and so cannot verify that they are in working order. The buyer is advised to obtain verification from their solicitor or surveyor. Floor plans are for representational purposes only and are not to scale.

Storage cupboard, space for washing machine and tumble drier, windows to side, door to garden.

### WC

Fitted with wash hand basin and WC, window to side, radiator.

First Floor & Landing

gas fired combination boiler.

Window to side, cupboard, access to loft with some boarding and light.

### Bedroom 1

3.77m (12'4") x 3.34m (10'11") Window to rear, radiator, cupboard housing

Elis Winters & Co 52 High Street, March, Cambridgeshire, PE15 9JR Tel: 01354 701000 Email: info@ellisw inters.co.uk www.ellisw inters.co.uk