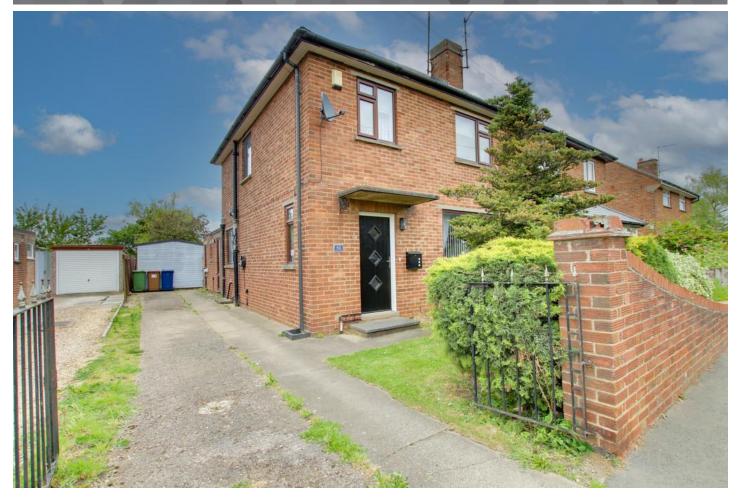

# To arrange a viewing call us now on 01354 701000

This lovely home is ideal for the growing family and boasts a good level of accommodation within including lounge with separate dining room, kitchen with oven and hob, utility room and ground floor cloakroom whilst upstairs there are three good size bedrooms and four piece bathroom suite. Outside there is ample parking and good size rear garden. EPC D

# 46 Maple Grove, March, PE15 8JT

This lovely home is ideal for the growing family and boasts a good level of accommodation within including lounge with separate dining room, kitchen with oven and hob, utility room and ground floor cloakroom whilst upstairs there are three good size bedrooms and four piece bathroom suite. Outside there is ample parking and good size rear garden.

#### Outside

A driveway at the side provides parking for multiple vehicles. The rear garden is laid to patio and law nw ith mature borders and summerhouse 5.8m x 2.99m and fitted with pow er supply.

Freehold