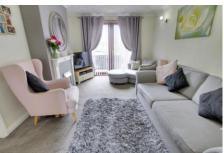

Ground Floor

with storage under.

4.24m (13'11") x 3.34m (10'11") Radiator, double doors to garden, ornamental fireplace, double doors to:

Window to side, radiator, stairs to first floor

Dining Room 3.88m (12'9") x 3.10m (10'2") Window to front, radiator.