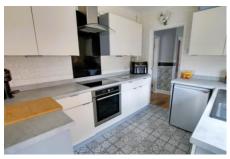

## Kitchen

3.01m (9'11") x 2.47m (8'1") Fitted with wall and base units with integral oven, hob and hood, one and half bowl sink

unit with mixer tap, window to side.

Ellis Winters has not tested any apparatus, equipment fitting or services and so cannot verify that they are in working order. The buyer is advised to obtain verification from their solicitor or surveyor. Floor plans are for representational purposes only and are not to scale.