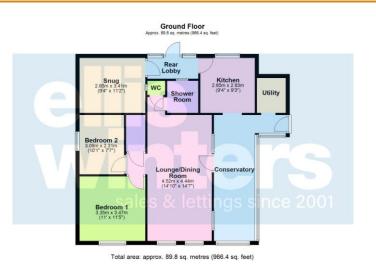

Lounge/Dining Room 4.52m (14'10") x 4.44m (14'7") Tw o windows to front, tw ow indows to side, tw o radiators, storage cupboard.

Conservatory Windows to front and side, radiator, door to side.

Kitchen 2.85m (9'4") x 2.83m (9'3") Wall and base units, gas cooker point (bottled gas) sink unit, oil fired boiler, w indow to rear.

Utility Space for washing machine and tumble drier.

Rear Lobby Windows to rear, door to rear.

Snug 3.41m (11'2") x 2.85m (9'4") Fitted w ith log burner, radiator.

Bedroom 1 3.47m (11'5") x 3.35m (11') Window to front, radiator.

Bedroom 2 3.08m (10'1") x 2.31m (7'7") Window to side, radiator.

Show er Room Fitted w ith walk in show er enclosure w ith electric show er, wash hand basin, window to rear.

WC Fitted w ith WC, w indow to side.