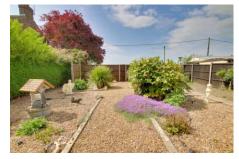

#### Outside

A gravel driveway at one side leads to the side and rear with ample parking area, two garages and workshop. A gate leads to the stables and store and then onto the field. Behind the bungalow is a patio area and the garden which is laid mainly to low maintenance gravel with shrubs, greenhouse, summerhouse and raised pond.