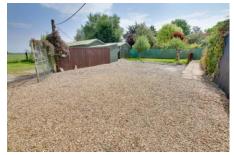

#### Outside

A gravel driveway at one side leads to the side and rear with ample parking area, two garages and workshop. A gate leads to the stables and store and then onto the field. Behind the bungalow is a patio area and the garden which is laid mainly to low maintenance gravel with shrubs, greenhouse, summerhouse and raised pond.