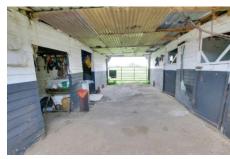

#### Outside

A gravel driveway at one side leads to the side and rear with ample parking area, two garages and workshop. A gate leads to the stables and store and then onto the field. Behind the bungalow is a patio area and the garden which is laid mainly to low maintenance gravel with shrubs, greenhouse, summerhouse and raised pond.