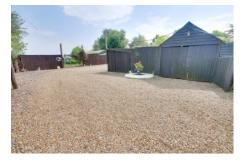

#### Outside

A gravel driveway at one side leads to the side and rear with ample parking area, two garages and workshop. A gate leads to the stables and store and then onto the field. Behind the bungalow is a patio area and the garden which is laid mainly to low maintenance gravel with shrubs, greenhouse, summerhouse and raised pond.