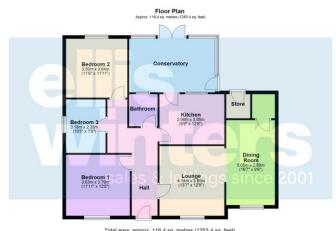

Hall

Lounge 4.14m (13'7") x 3.85m (12'8") Window to front, radiator, opening to:

5.05m (16'7") x 2.89m (9'6")

Freehold Council tax band C

Ellis Winters has not tested any apparatus, equipment fitting or services and so cannot verify that they are in working order. The buyer is advised to obtain verification from their solicitor or surveyor. Floor plans are for representational purposes only and are not to scale.

# Kitchen

Dining Room

3.85m (12'8") x 2.98m (9'9") Fitted with wall and base units with range style cooker, plumbing for washing machine, sink unit with mixer tap, window to rear, door

Window to front, radiator, storage cupboard.

#### Conservatory

Brick and glazed construction, radiator, door to side and double doors to rear.

#### Bedroom 2

3.64m (11'11") x 3.50m (11'6") Window to rear, radiator.

### Bathroom

Fully tiled and fitted with a three piece suite comprising bath with shower over, wash hand basin and WC, window to rear, heated tow el rail, access to loft.

Elis Winters & Co 52 High Street, March, Cambridgeshire, PE15 9JR Tel: 01354 701000 Email: info@ellisw inters.co.uk www.ellisw inters.co.uk