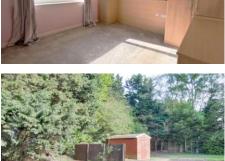

## Ellesmere, Main Road, Three Holes, Wisbech, PE14 9JG

Located in a semi rural location and boasting field views this detached bungalow sits on a generous plot of approx. 1/3 acre (STS.) Accommodation comprises lounge plus dining room and conservatory, three good size bedrooms and family bathroom. Outside there is ample off road parking and gardens to all sides with summerhouse/bar which is fitted with light and power.

Outside

The property sits on a generous plot with fields views. A driveway provides off road parking for multiple vehicles. The garden extends to both sides of the bungalow and round to the rear where there is a summerhouse/bar 3.4m x 4.6m which is fitted with light and power with double doors onto a veranda. The remainder of the garden is laid to patio and law nw ith decking, garden shed and store with air source heat pump.