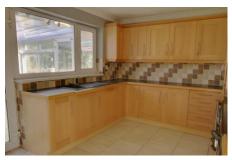

# Kitchen

Dining Room

3.85m (12'8") x 2.98m (9'9") Fitted with wall and base units with range style cooker, plumbing for washing machine, sink unit with mixer tap, window to rear, door

Window to front, radiator, storage cupboard.