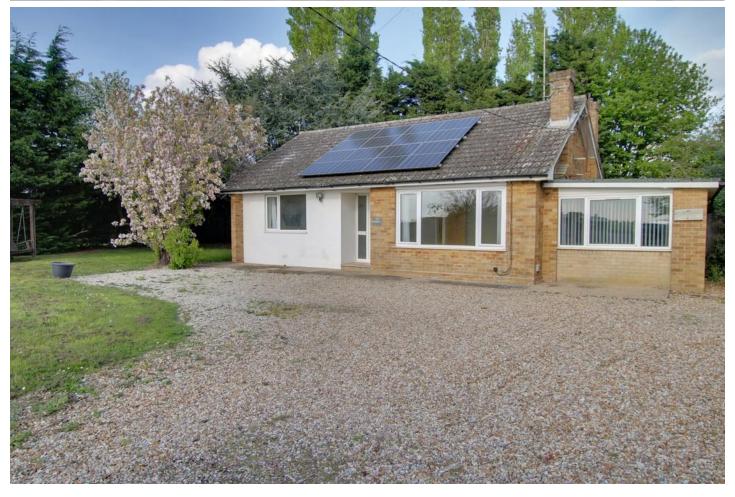

## Ellesmere, Main Road, Three Holes, Wisbech, PE14 9JG

Located in a semi rural location and boasting field views this detached bungalow sits on a generous plot of approx. 1/3 acre (STS.) Accommodation comprises lounge plus dining room and conservatory, three good size bedrooms and family bathroom. Outside there is ample off road parking and gardens to all sides with summerhouse/bar which is fitted with light and power.

Outside

The property sits on a generous plot with fields views. A driveway provides off road parking for multiple vehicles. The garden extends to both sides of the bungalow and round to the rear where there is a summerhouse/bar 3.4m x 4.6m which is fitted with light and power with double doors onto a veranda. The remainder of the garden is laid to patio and law nw ith decking, garden shed and store with air source heat pump.