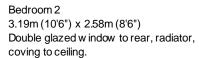

## Bedroom 4

3.11m (10'2") x 2.87m (9'5")

Double glazed window to rear, built in double wardrobe.

Bedroom 5 2.50m (8'3") x 2.42m (7'11") Double glazed window to front, radiator,