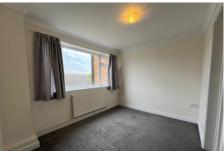

#### Bedroom 1

3.38m (11'1") x 3.05m (10') Double glazed window to front, radiator, coving to textured ceiling.

Fitted with shower cubicle, low level WC and wash hand basin, radiator.

3.38m (11'1") x 2.48m (8'2")