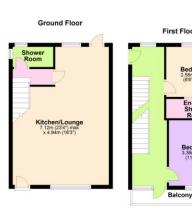

#### Ground Floor

## Kitchen/Lounge

7.12m (23'4") max x 4.94m (16'3") Kitchen area: Fitted with wall and base units incorporating oven, hob and hood, plumbing for washing machine, sink unit with mixer tap over, laminate flooring, double glazed window to rear, door to rear.

Lounge area: Double glazed window and door to front, radiator, coving to ceiling.

#### Ground Floor Shower Room

Fitted with a three piece suite comprising corner shower cubicle, low level WC and wash hand basin, double glazed window to side and rear, radiator, gas fired boiler,

First Floor & Landing Door to balcony, door to rear staircase,