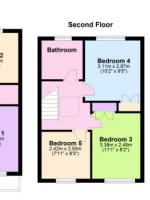

#### Bedroom 1

3.38m (11'1") x 3.05m (10') Double glazed window to front, radiator, coving to textured ceiling.

Fitted with shower cubicle, low level WC and wash hand basin, radiator.

3.38m (11'1") x 2.48m (8'2")

Double glazed window to front, built in double wardrobe, radiator, coving to ceiling.

## Bedroom 4

3.11m (10'2") x 2.87m (9'5")

Double glazed window to rear, built in double wardrobe.

Bedroom 5 2.50m (8'3") x 2.42m (7'11") Double glazed window to front, radiator,

#### Family Bathroom

coving to ceiling.

Fully tiled and fitted with a three piece suite comprising corner bathwith electric shower over, low level WC and wash hand basin, radiator, window to rear.