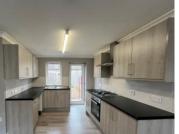

## Kitchen/Lounge

7.12m (23'4") max x 4.94m (16'3") Kitchen area: Fitted with wall and base units incorporating oven, hob and hood, plumbing for washing machine, sink unit with mixer tap over, laminate flooring, double glazed window to rear, door to rear.

Lounge area: Double glazed window and door to front, radiator, coving to ceiling.