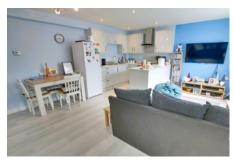

# Lounge/Kitchen

Ground Floor

6.20m (20'4") max x 4.49m (14'9") Open plan living space with window to front, kitchen area with wall and base units with integral oven, hob and hood, slimline dishwasher, one and half bow I sink unit with mixer tap, radiator, stairs to first floor and landing with window to side, radiator.