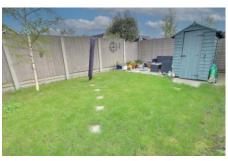

#### Outside

To the front there is parking space number twow ith electric car charger, bin store and water butt. A path leads to the fully enclosed garden which is laid to patio and lawn with garden shed.