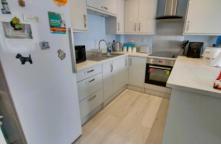

# Lounge/Kitchen

Ground Floor

6.20m (20'4") max x 4.49m (14'9") Open plan living space with window to front, kitchen area with wall and base units with integral oven, hob and hood, slimline dishwasher, one and half bow I sink unit with mixer tap, radiator, stairs to first floor and landing with window to side, radiator.

Fitted with WC and wash hand basin window to front, radiator, gas fired combination boiler.

Plumbing for washing machine.

First Floor & Landing