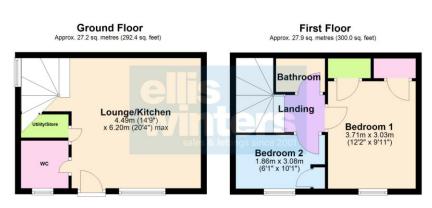

Total area: approx. 55.0 sq. metres (592.3 sq. feet)

# Lounge/Kitchen

Ground Floor

6.20m (20'4") max x 4.49m (14'9") Open plan living space with window to front, kitchen area with wall and base units with integral oven, hob and hood, slimline dishwasher, one and half bow I sink unit with mixer tap, radiator, stairs to first floor and landing with window to side, radiator.

Fitted with WC and wash hand basin window to front, radiator, gas fired combination boiler.

Plumbing for washing machine.

First Floor & Landing

#### Bedroom 1

3.71m (12'2") x 3.03m (9'11") Window to front, two wardrobes, radiator, access to loft.

### Bedroom 2

3.08m (10'1") x 1.86m (6'1") Window to front, wardrobe, radiator.

Fitted with a three piece suite comprising P shape bath with shower over, wash hand basin and WC, radiator.