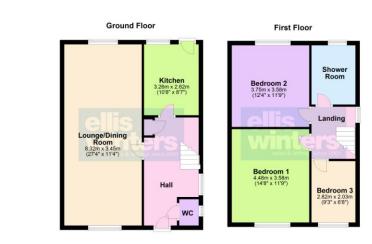

#### Ground Floor

#### Hall

Window to side, storage cupboard, radiator, stairs to firstfloor and landing.

#### WC

Fitted with WC and wash hand basin, window to side, heated towel rail.

Lounge/Dining Room 8.32m (27'4") x 3.45m (11'4") Window to front and rear, two radiators, laminate flooring.

#### Kitchen

3.26m (10'8") x 2.62m (8'7") Fitted w ith wall and base units with integral oven and hob, plumbing for washing machine and dishwasher, space for fridge/freezer, gas fired combination boiler, sink unit w ith mixer tap, w indow to rear, door to garden.

First Floor & Landing Window to side, access to loftwith lighting and partially boarded.

Bedroom 1 4.48m (14'8") x 3.58m (11'9") Window to front, radiator, fitted wardrobe.

Bedroom 2 3.75m (12'4") x 3.58m (11'9") Window to rear, radiator, fitted wardrobe.

Bedroom 3 2.82m (9'3") x 2.03m (6'8") Window to front, radiator.

#### Show er Room

Fully tiled and fitted with a three piece suite comprising oversized shower cubicle, WC and wash hand basin, cupboard, window to rear, heated towel rail.