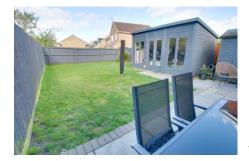

#### Outside

To the front of the property there is a lawn area and then hard standing providing off road parking. A gated side access leads to the rear garden which is laid to patio and law n with garden shed fitted with power and SUMMERHOUSE 4.11 m x 2.91m fitted with light and pow er with double doors opening onto the garden.