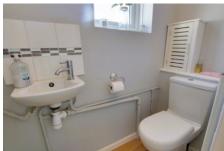

#### WC

Fitted with WC and wash hand basin, window to side, heated towel rail.

Lounge/Dining Room 8.32m (27'4") x 3.45m (11'4") Window to front and rear, two radiators, laminate flooring.