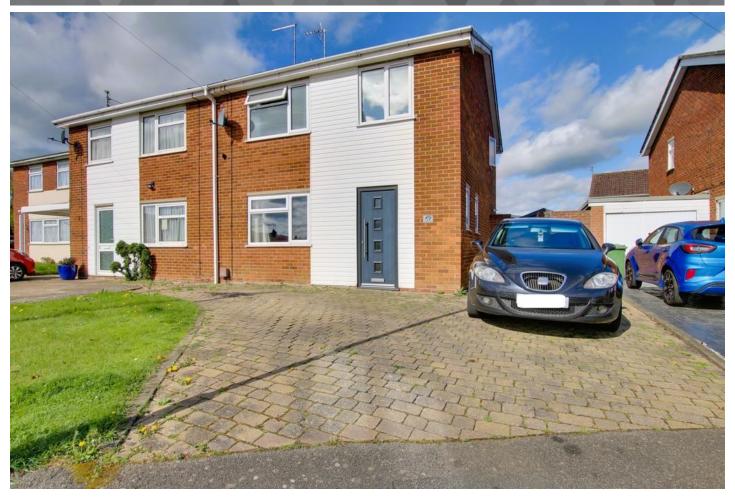

# £260,000

## 49 Chestnut Crescent, March, PE15 9TD

## To arrange a viewing call us now on 01354 701000

This home is offered with no chain and is located in a popular area. Accommodation includes and dual aspect lounge/diner, kitchen with oven and hob, ground floor cloakroom, three good size bedrooms and first floor shower room. Outside there is ample parking for multiple vehicles and a good size rear garden with summerhouse and shed. EPC C

#### Outside

To the front of the property there is a lawn area and then hard standing providing off road parking. A gated side access leads to the rear garden which is laid to patio and law n with garden shed fitted with power and SUMMERHOUSE 4.11 m x 2.91m fitted with light and pow er with double doors opening onto the garden.