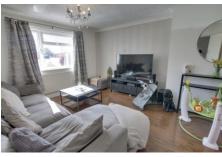

#### WC

Fitted with WC and wash hand basin, window to side, heated towel rail.

Lounge/Dining Room 8.32m (27'4") x 3.45m (11'4") Window to front and rear, two radiators, laminate flooring.