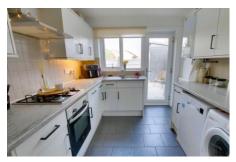

#### Kitchen

3.26m (10'8") x 2.62m (8'7") Fitted w ith wall and base units with integral oven and hob, plumbing for washing machine and dishwasher, space for fridge/freezer, gas fired combination boiler, sink unit w ith mixer tap, w indow to rear, door to garden.