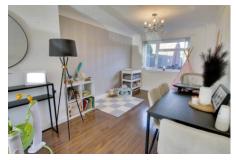

#### WC

Fitted with WC and wash hand basin, window to side, heated towel rail.

Lounge/Dining Room 8.32m (27'4") x 3.45m (11'4") Window to front and rear, two radiators, laminate flooring.