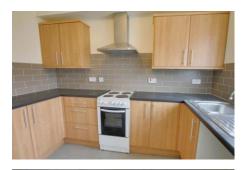

## Kitchen 3.04m (10') x 2.02m (6'8") Fitted w ith wall and base units, sink unit with mixer tap, plumbing for washing machine, window to front.

Inner Hall Electric heater

Bedroom 1 3.18m (10'5") x 3.12m (10'3") Window to rear, airing cupboard,