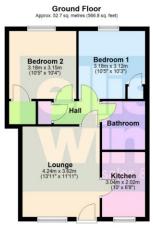

Outside there are communal gardens and an allocated parking space. EPC C

Total area: approx. 52.7 sq. metres (566.8 sq. feet)

## £750 pcm

3 Stevens House, St. Johns Chase, March, PE15 8UD

Lounge 4.24m (13'11") x 3.62m (11'11") Window to front, door to front, electric heater.

## Kitchen 3.04m (10') x 2.02m (6'8") Fitted w ith wall and base units, sink unit with mixer tap, plumbing for washing machine, window to front.

Inner Hall Electric heater

Bedroom 1 3.18m (10'5") x 3.12m (10'3") Window to rear, airing cupboard,

Bedroom 2 3.18m (10'5") x 3.15m (10'4") Window to rear, cupboard.

Refitted with a double shower cubicle, wash hand basin and WC, heated towel rail.

Allocated parking space and communal gardens.

Leasehold Council tax band A