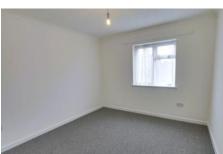

## Kitchen 3.04m (10') x 2.02m (6'8") Fitted w ith wall and base units, sink unit with mixer tap, plumbing for washing machine, window to front.

Inner Hall Electric heater

Bedroom 1 3.18m (10'5") x 3.12m (10'3") Window to rear, airing cupboard,

Bedroom 2 3.18m (10'5") x 3.15m (10'4") Window to rear, cupboard.

Refitted with a double shower cubicle, wash hand basin and WC, heated towel rail.

Allocated parking space and communal gardens.

Leasehold Council tax band A