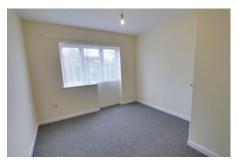

## Kitchen 3.04m (10') x 2.02m (6'8") Fitted w ith wall and base units, sink unit with mixer tap, plumbing for washing machine, window to front.

Inner Hall Electric heater

Bedroom 1 3.18m (10'5") x 3.12m (10'3") Window to rear, airing cupboard,

Bedroom 2 3.18m (10'5") x 3.15m (10'4") Window to rear, cupboard.

Refitted with a double shower cubicle, wash hand basin and WC, heated towel rail.

Allocated parking space and communal gardens.

Leasehold Council tax band A