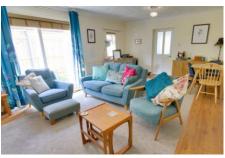

Lounge/Dining Room  $6.23 \, \text{m} \, (20'5") \times 4.13 \, \text{m} \, (13'7")$ Tw o radiators, patio doors to side.