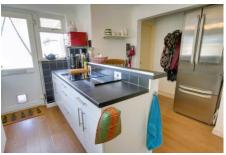

#### Kitchen

3.52m (11'6") x 3.15m (10'4")

Fitted w ith wall and base units with integral oven and hob, plumbing for washing machine, sink unit w ith mixer tap, integral slim line dishw asher, cupboard housing gas fired combination boiler, w indow to side and rear, radiator, door to garden.