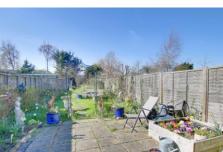

#### 3athroom

Fitted w ith a three piece suite comprising bath w ith shower over, wash hand basin and WC, w indow to side, heated towel rail.

To the front of the property there is off road parking. A gated side access leads to the generous rear garden which is laid to patio and withwater supply, garden shed and raised beds. There is then a lawn area with mature borders and further shed.