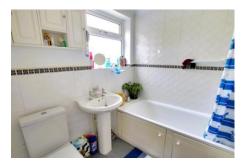

#### 3athroom

Fitted w ith a three piece suite comprising bath w ith shower over, wash hand basin and WC, w indow to side, heated towel rail.

To the front of the property there is off road parking. A gated side access leads to the generous rear garden which is laid to patio and withwater supply, garden shed and raised beds. There is then a lawn area with mature borders and further shed.