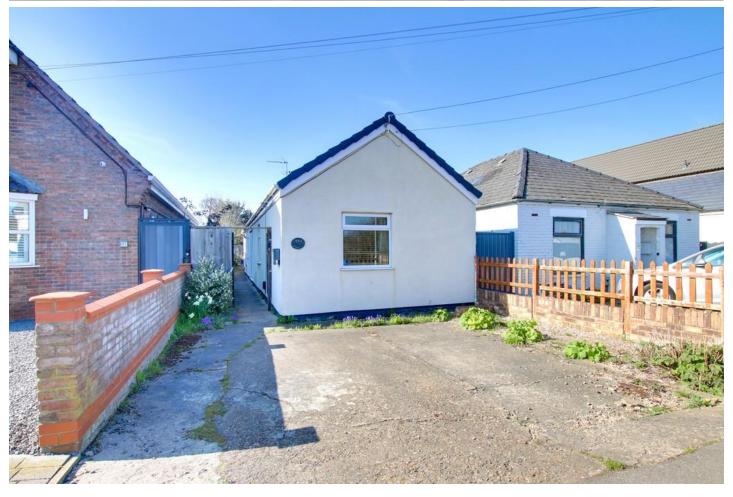

£180,000

340 Creek Road, March, PE15 8SD

To arrange a viewing call us now on 01354 701000

Looks can be deceiving as this lovely bungalow is larger than it looks and boasts a good size lounge/diner, kitchen with integrated appliances, two double bedrooms and bathroom. Outside there is off road parking and a fabulous rear garden of a good size. Viewing is essential to fully appreciate all that's on offer here! EPC D

# 340 Creek Road, March, PE15 8SD

Looks can be deceiving as this lovely bungalow is larger than it looks and boasts a good size lounge/diner, kitchen with integrated appliances, two double bedrooms and bathroom. Outside there is off road parking and a fabulous rear garden of a good size. Viewing is essential to fully appreciate all that's on offer here!

#### 3athroom

Fitted w ith a three piece suite comprising bath w ith shower over, wash hand basin and WC, w indow to side, heated towel rail.

To the front of the property there is off road parking. A gated side access leads to the generous rear garden which is laid to patio and withwater supply, garden shed and raised beds. There is then a lawn area with mature borders and further shed.