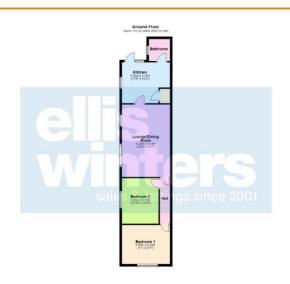

Ellis Winters has not tested any apparatus, equipment fitting or services and so cannot verify that they are in working order. The buyer is advised to obtain verification from their solicitor or surveyor. Floor plans are for representational purposes only and are not to scale.

#### Kitchen

3.52m (11'6") x 3.15m (10'4")

Fitted w ith wall and base units with integral oven and hob, plumbing for washing machine, sink unit w ith mixer tap, integral slim line dishw asher, cupboard housing gas fired combination boiler, w indow to side and rear, radiator, door to garden.

Lounge/Dining Room  $6.23 \, \text{m} \, (20'5") \times 4.13 \, \text{m} \, (13'7")$ Tw o radiators, patio doors to side.

### Hall

Radiator.

## Bedroom 1

4.13m (13'7") x 3.36m (11') Window to front, radiator, cupboard, access to loft which is part boarded.

Bedroom 2 3.92m (12'10") x 3.15m (10'4") Window to side, radiator.

#### 3athroom

Fitted w ith a three piece suite comprising bath w ith shower over, wash hand basin and WC, w indow to side, heated towel rail.

To the front of the property there is off road parking. A gated side access leads to the generous rear garden which is laid to patio and withwater supply, garden shed and raised beds. There is then a lawn area with mature borders and further shed.