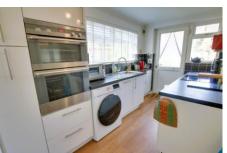

#### Kitchen

3.52m (11'6") x 3.15m (10'4")

Fitted w ith wall and base units with integral oven and hob, plumbing for washing machine, sink unit w ith mixer tap, integral slim line dishw asher, cupboard housing gas fired combination boiler, w indow to side and rear, radiator, door to garden.