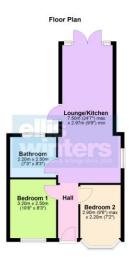

Hall

### Lounge/Kitchen

7.50m (24'7") max x 2.97m (9'9") min Open plan and fitted with wall and base units with breakfast bar, integral oven, hob and hood, fridge/freezer, plumbing for washing machine, sink unit, w indow to side, double doors to garden.

Bedroom 1 3.20m (10'6") x 2.50m (8'3") Window to front.

Bedroom 2 2.90m (9'6") max x 2.20m (7'2") Bay window to front.

#### Bathroom

Fitted with a three piece suite comprising bath with shower over, wash hand basin and WC, window to rear.