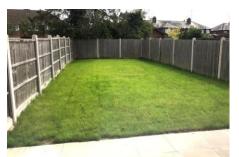

#### Outside

To the front of the property there is a block weave driveway providing ample off road parking. The good size, south east facing garden is laid to patio and lawn.

Freehold Council tax band A