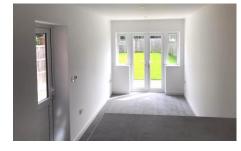

### Lounge/Kitchen

7.50m (24'7") max x 2.97m (9'9") min Open plan and fitted with wall and base units with breakfast bar, integral oven, hob and hood, fridge/freezer, plumbing for washing machine, sink unit, w indow to side, double doors to garden.