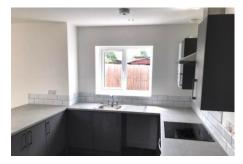

### Lounge/Kitchen

7.50m (24'7") max x 2.97m (9'9") min Open plan and fitted with wall and base units with breakfast bar, integral oven, hob and hood, fridge/freezer, plumbing for washing machine, sink unit, w indow to side, double doors to garden.