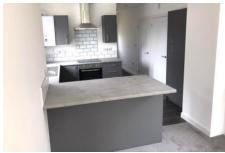

### Lounge/Kitchen

7.50m (24'7") max x 2.97m (9'9") min Open plan and fitted with wall and base units with breakfast bar, integral oven, hob and hood, fridge/freezer, plumbing for washing machine, sink unit, w indow to side, double doors to garden.