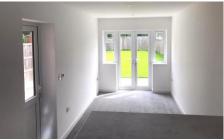

#### Lounge/Kitchen

Hall

7.50m (24'7") max x 2.97m (9'9") min Open plan and fitted with wall and base units with breakfast bar, integral oven, hob and hood, fridge/freezer, plumbing for washing machine, sink unit, w indow to side, double doors to garden.