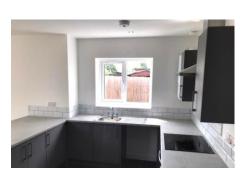

#### Lounge/Kitchen

Hall

7.50m (24'7") max x 2.97m (9'9") min Open plan and fitted with wall and base units with breakfast bar, integral oven, hob and hood, fridge/freezer, plumbing for washing machine, sink unit, w indow to side, double doors to garden.