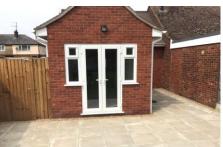

#### Lounge/Kitchen

Hall

7.50m (24'7") max x 2.97m (9'9") min Open plan and fitted with wall and base units with breakfast bar, integral oven, hob and hood, fridge/freezer, plumbing for washing machine, sink unit, w indow to side, double doors to garden.