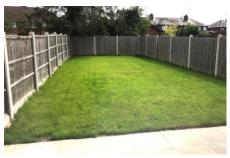

#### Bedroom 2

2.90m (9'6") max x 2.20m (7'2") Bay window to front.

Fitted w ith a three piece suite comprising bath w ith shower over, wash hand basin and WC, w indow to rear.

To the front of the property there is a block weave driveway providing ample off road parking. The good size, south east facing garden is laid to patio and lawn.