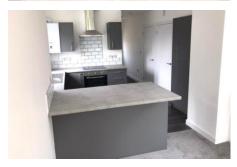

#### Lounge/Kitchen

Hall

7.50m (24'7") max x 2.97m (9'9") min Open plan and fitted with wall and base units with breakfast bar, integral oven, hob and hood, fridge/freezer, plumbing for washing machine, sink unit, w indow to side, double doors to garden.