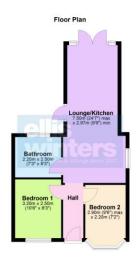

Ellis Winters has not tested any apparatus, equipment fitting or services and so cannot verify that they are in working order. The buyer is advised to obtain verification from their solicitor or surveyor. Floor plans are for representational purposes only and are not to scale.

#### Lounge/Kitchen

Hall

7.50m (24'7") max x 2.97m (9'9") min Open plan and fitted with wall and base units with breakfast bar, integral oven, hob and hood, fridge/freezer, plumbing for washing machine, sink unit, w indow to side, double doors to garden.

Bedroom 1 3.20m (10'6") x 2.50m (8'3") Window to front.

#### Bedroom 2

2.90m (9'6") max x 2.20m (7'2") Bay window to front.

Fitted w ith a three piece suite comprising bath w ith shower over, wash hand basin and WC, w indow to rear.

To the front of the property there is a block weave driveway providing ample off road parking. The good size, south east facing garden is laid to patio and lawn.