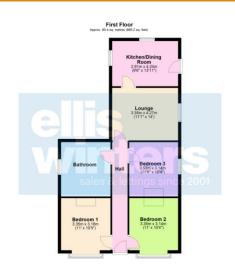

#### Hall Radiator.

Lounge 4.27m (14') x 3.38m (11'1") Window to side, radiator.

Kitchen/Dining Room
4.24m (13'11") x 2.91m (9'6")
Fitted w ith wall and base units with gas
cooker point, one and half bow I sink unit w ith
mixer tap, gas fired boiler, w indow to side
and rear, radiator, door to garden.

### Bedroom 1

3.35m (11') x 3.18m (10'5") Box bay w indow to front, fireplace, radiator.

Bedroom 2 3.35m (11') x 3.14m (10'4") Box bay w indow to front, radiator.

#### Bedroom 3

3.50m (11'6") x 3.14m (10'4") Window to side, fireplace, radiator.

#### Bathroom

Fitted with a four piece suite comprising bath, separate shower cubicle, vanity wash hand basin, window to side, radiator.

To the front of the property there is extensive parking for multiple vehicles, shrubbery and magnolia tree. A gated side access leads to the rear garden which is laid mainly to law n with mature borders. A further gated area is laid to patio with shed, greenhouse and brick built store.