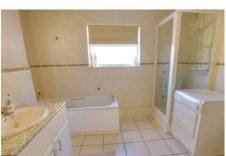

#### Bathroom

Fitted with a four piece suite comprising bath, separate shower cubicle, vanity wash hand basin, window to side, radiator.

To the front of the property there is extensive parking for multiple vehicles, shrubbery and magnolia tree. A gated side access leads to the rear garden which is laid mainly to law n with mature borders. A further gated area is laid to patio with shed, greenhouse and brick built store.