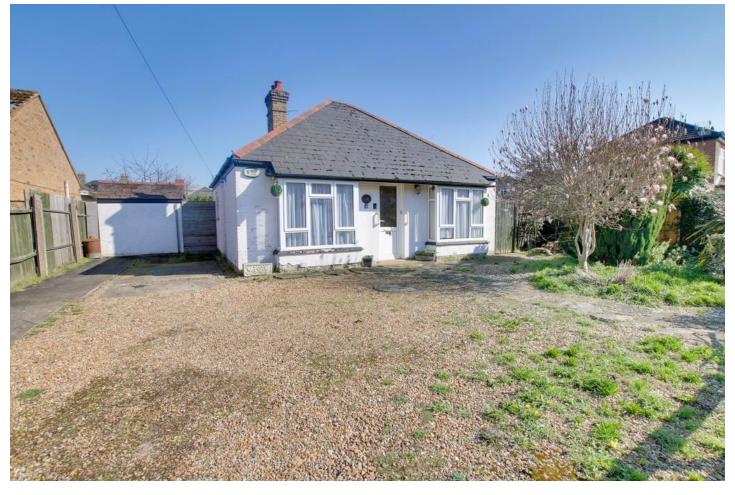

£240,000

19 Robingoodfellows Lane, March, PE15 8HS

## To arrange a viewing call us now on 01354 701000

Located close to the town centre this detached bungalow boasts a good size plot and is offered with no chain. Accommodation comprising three double bedrooms, lounge, kitchen/diner overlooking the garden and four piece bathroom suite. Outside there is ample parking at the front whilst at the rear the garden is laid mainly to lawn with brick built store, greenhouse and shed. EPC D

#### Bathroom

Fitted with a four piece suite comprising bath, separate shower cubicle, vanity wash hand basin, window to side, radiator.

To the front of the property there is extensive parking for multiple vehicles, shrubbery and magnolia tree. A gated side access leads to the rear garden which is laid mainly to law n with mature borders. A further gated area is laid to patio with shed, greenhouse and brick built store.