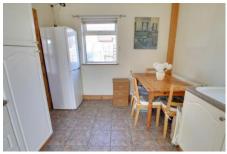

#### Hall Radiator.

Lounge 4.27m (14') x 3.38m (11'1") Window to side, radiator.

Kitchen/Dining Room
4.24m (13'11") x 2.91m (9'6")
Fitted w ith wall and base units with gas
cooker point, one and half bow I sink unit w ith
mixer tap, gas fired boiler, w indow to side
and rear, radiator, door to garden.