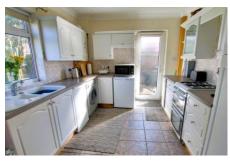

#### Hall Radiator.

Lounge 4.27m (14') x 3.38m (11'1") Window to side, radiator.

Kitchen/Dining Room
4.24m (13'11") x 2.91m (9'6")
Fitted w ith wall and base units with gas
cooker point, one and half bow I sink unit w ith
mixer tap, gas fired boiler, w indow to side
and rear, radiator, door to garden.