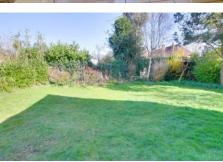

#### Bathroom

Fitted with a four piece suite comprising bath, separate shower cubicle, vanity wash hand basin, window to side, radiator.

To the front of the property there is extensive parking for multiple vehicles, shrubbery and magnolia tree. A gated side access leads to the rear garden which is laid mainly to law n with mature borders. A further gated area is laid to patio with shed, greenhouse and brick built store.