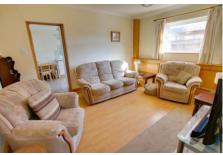

#### Hall Radiator.

Lounge 4.27m (14') x 3.38m (11'1") Window to side, radiator.

Kitchen/Dining Room
4.24m (13'11") x 2.91m (9'6")
Fitted w ith wall and base units with gas
cooker point, one and half bow I sink unit w ith
mixer tap, gas fired boiler, w indow to side
and rear, radiator, door to garden.

### Bedroom 1

3.35m (11') x 3.18m (10'5") Box bay w indow to front, fireplace, radiator.

Bedroom 2 3.35m (11') x 3.14m (10'4") Box bay w indow to front, radiator.