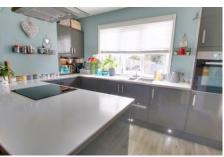

Stairs to first floor and landing.

Kitchen/Dining Room 5.52m (18'1") x 3.80m (12'6")

Ground Floor

3.95m (12'11") max x 3.18m (10'5")

Window to side, bay window to front, radiator.

Fitted with wall and base units with integral oven, hob and hood, dishwasher, one and