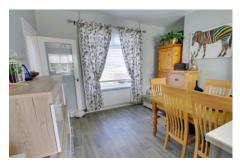

Stairs to first floor and landing.

Kitchen/Dining Room 5.52m (18'1") x 3.80m (12'6")

Ground Floor

3.95m (12'11") max x 3.18m (10'5")

Window to side, bay window to front, radiator.

Fitted with wall and base units with integral oven, hob and hood, dishwasher, one and

Plumbing for washing machine, space for tumble drier, storage cupboard under the stairs, window to rear, door to garden.

First Floor & Landing Window to rear, radiator, access to loft.

Bedroom 1 4.30m (14'1") x 3.34m (10'11") Window to front, radiator.