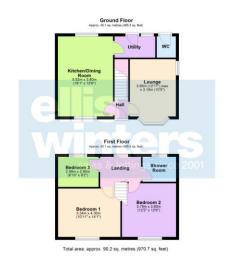

Stairs to first floor and landing.

Kitchen/Dining Room 5.52m (18'1") x 3.80m (12'6")

Ground Floor

3.95m (12'11") max x 3.18m (10'5")

Window to side, bay window to front, radiator.

Fitted with wall and base units with integral oven, hob and hood, dishwasher, one and

Ellis Winters has not tested any apparatus, equipment fitting or services and so cannot verify that they are in working order. The buyer is advised to obtain verification from their solicitor or surveyor. Floor plans are for representational purposes only and are not to scale.

Plumbing for washing machine, space for tumble drier, storage cupboard under the stairs, window to rear, door to garden.

First Floor & Landing Window to rear, radiator, access to loft.

Bedroom 1 4.30m (14'1") x 3.34m (10'11") Window to front, radiator.

Bedroom 2 3.80m (12'6") x 3.70m (12'2") Window to front, radiator.

Bedroom 3 2.80m (9'2") x 2.08m (6'10") Window to rear, radiator.

Show er Room

Fitted with a three piece suite comprising shower cubicle, wash hand basin and WC, window to rear, radiator.