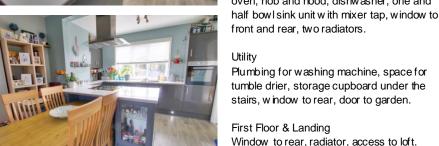

Stairs to first floor and landing.

Kitchen/Dining Room 5.52m (18'1") x 3.80m (12'6")

Ground Floor

3.95m (12'11") max x 3.18m (10'5")

Window to side, bay window to front, radiator.

Fitted with wall and base units with integral oven, hob and hood, dishwasher, one and

Plumbing for washing machine, space for tumble drier, storage cupboard under the stairs, window to rear, door to garden.

First Floor & Landing Window to rear, radiator, access to loft.

Bedroom 1 4.30m (14'1") x 3.34m (10'11") Window to front, radiator.