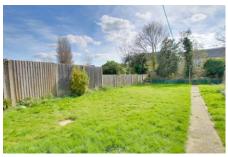

Outside

To the front of the property there is a block weave driveway providing ample off road parking for multiple vehicles. The south facing rear garden is laid to patio and law n with outside WC.

Freehold Council tax band B