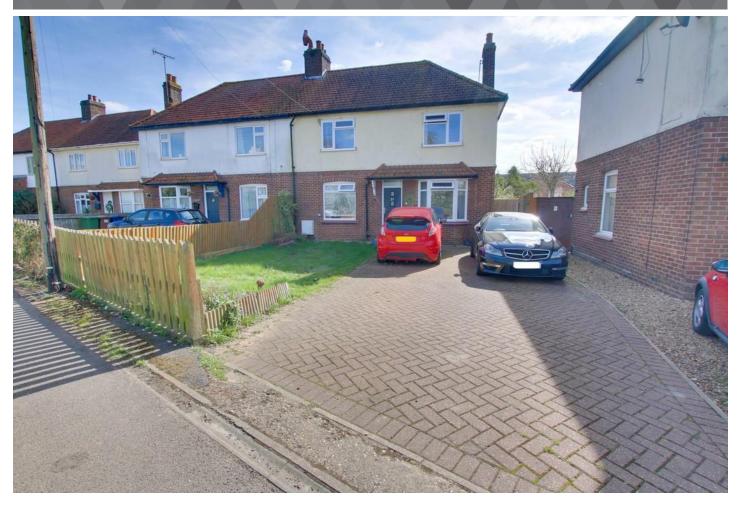

## To arrange a viewing call us now on 01354 701000

Located conveniently for the train station this semi detached home is on a good size plot with ample parking and a great south facing garden! Features include sociable kitchen/diner, lounge with bay window, utility room, three bedrooms and first floor shower room. Outside there is patio and lawn with shed and outside WC. EPC C

## 21 Estover Road, March, PE15 8SF

Located conveniently for the train station this semi detached home is on a good size plot with ample parking and a great south facing garden! Features include sociable kitchen/diner, lounge with bay window, utility room, three bedrooms and first floor shower room. Outside there is patio and lawnwith shed and outside WC.

Outside

To the front of the property there is a block weave driveway providing ample off road parking for multiple vehicles. The south facing rear garden is laid to patio and law n with outside WC.

Freehold Council tax band B