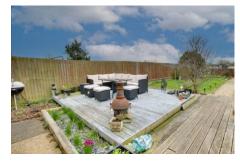

### Outside

The West facing rear garden is in two sections, the first is an enclosed courtyard laid mainly to patio with water supply and brick built outbuilding and outside WC. There is a pedestrian right of way and then a further garden area laid to patio, decking and law n with flower and shrub borders with two parking spaces at the rear accessed via a private roadway. Freehold Council tax band A