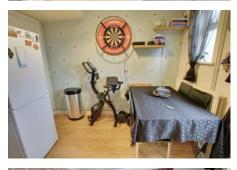

## Ground Floor

Hall

Stairs to first floor and landing, radiator.

Lounge 4.00m (13'1") x 3.07m (10'1") Window to front, fireplace with back boiler, radiator.

Kitchen/Dining Room 4.89m (16'1") x 2.82m (9'3") Fitted w ith wall and base units with electric and gas cooker points, plumbing for washing machine, one and half bowl sink unit w ith mixer tap, under stairs storage cupboard, window to rear, radiator.