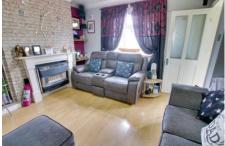

## Ground Floor

Hall

Stairs to first floor and landing, radiator.

Lounge 4.00m (13'1") x 3.07m (10'1") Window to front, fireplace with back boiler, radiator.

Kitchen/Dining Room 4.89m (16'1") x 2.82m (9'3") Fitted w ith wall and base units with electric and gas cooker points, plumbing for washing machine, one and half bowl sink unit w ith mixer tap, under stairs storage cupboard, window to rear, radiator.