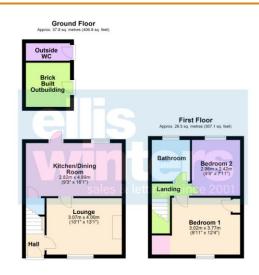

## Ground Floor

Hall

Stairs to first floor and landing, radiator.

Lounge 4.00m (13'1") x 3.07m (10'1") Window to front, fireplace with back boiler, radiator.

Kitchen/Dining Room 4.89m (16'1") x 2.82m (9'3") Fitted w ith wall and base units with electric and gas cooker points, plumbing for washing machine, one and half bowl sink unit w ith mixer tap, under stairs storage cupboard, window to rear, radiator.

### First Floor & Landing

Bedroom 1 3.77m (12'4") x 3.02m (9'11") Window to front, airing cupboard with hot water tank, radiator, recessed storage area.

Bedroom 2 2.96m (9'9") x 2.42m (7'11") Window to rear, radiator.

### Bathroom

Fitted with a three piece suite comprising bath with mixer tap shower over, wash hand basin and WC, storage, heated towel rail, window to rear.