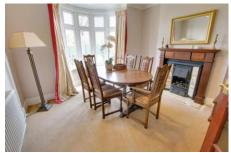

Dining Room 3.66m (12') x 3.41m (11'2") Bay window to front, radiator.

First Floor & Landing Window to front, storage cupboard.

Bedroom 1 3.65m (12') x 3.40m (11'2") Bay window to front, radiator.

Bedroom 2 3.68m (12'1") x 3.66m (12') Window to rear, radiator, airing cupboard.