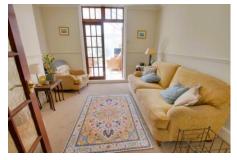

#### Ground Floor

Porch Door to:

Hall Window to front, radiator, stairs to first floor and landing.

Lounge 3.66m (12') x 3.65m (12') Tw o radiators, double doors to:

Conservatory Brick and glazed construction, fitted with light and power, electric heater, double doors opening to the rear garden.