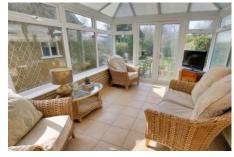

#### Ground Floor

Porch Door to:

Hall Window to front, radiator, stairs to first floor and landing.

Lounge 3.66m (12') x 3.65m (12') Tw o radiators, double doors to:

Conservatory Brick and glazed construction, fitted with light and power, electric heater, double doors opening to the rear garden.