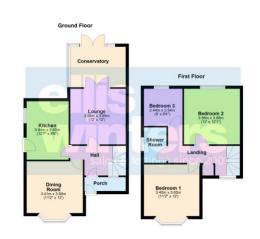

#### Ground Floor

Porch Door to:

Hall Window to front, radiator, stairs to first floor and landing.

Lounge 3.66m (12') x 3.65m (12') Tw o radiators, double doors to:

Conservatory Brick and glazed construction, fitted with light and power, electric heater, double doors opening to the rear garden.

Kitchen 3.84m (12'7") x 2.6m (8'6") Fitted with wall and base units with integral oven, hob and hood, plumbing for washing machine, sink unit with mixer tap, gas fired boiler, window to side, door to side, radiator.

Dining Room 3.66m (12') x 3.41m (11'2") Bay window to front, radiator.

First Floor & Landing Window to front, storage cupboard.

Bedroom 1 3.65m (12') x 3.40m (11'2") Bay window to front, radiator.

Bedroom 2 3.68m (12'1") x 3.66m (12') Window to rear, radiator, airing cupboard.

Bedroom 3 2.54m (8'4") x 2.44m (8') Window to rear, radiator.

Show er Room Fitted with a three piece suite comprising oversized show er unit, wash hand basin and WC, window to side, radiator.

Ellis Winters & Co 52 High Street, March, Cambridgeshire, PE15 9JR Tel: 01354 701000 Email: info@ellisw inters.co.uk www.ellisw inters.co.uk