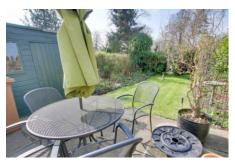

#### Outside

The West facing rear garden is laid mainly to patio and law n with shed and outside WC. There is a garage in a block (1st one with blue door)

Freehold Council tax band B