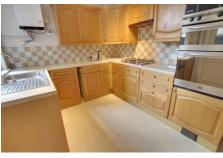

Kitchen 3.84m (12'7") x 2.6m (8'6") Fitted with wall and base units with integral oven, hob and hood, plumbing for washing machine, sink unit with mixer tap, gas fired boiler, window to side, door to side, radiator.