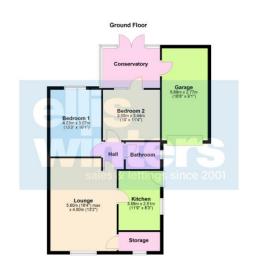

#### Freehold Council tax band B

Ellis Winters has not tested any apparatus, equipment fitting or services and so cannot verify that they are in working order. The buyer is advised to obtain verification from their solicitor or surveyor. Floor plans are for representational purposes only and are not to scale.

3.58m (11'9") x 2.51m (8'3")

Wall and base units, electric cooker point, sink unit with mixer tap, plumbing for washing machine, window to side, electric heater, door to side.

5.60m (18'4") max x 4.00m (13'2") Window to front, two electric heaters, door to:

## Storage

Window to front.

Inner Hall

Electric heater, airing cupboard housing hot water tank, access to loft.

#### Bedroom 1

4.03m (13'3") x 3.07m (10'1") Window to rear, electric heater.

#### Bedroom 2

3.44m (11'4") x 3.05m (10') Window to rear, electric heater, door to:

#### Conservatory

Brick and glazed construction and fitted with light and pow er, double doors to rear garden and door to garage.

#### Bathroom

Window to side.