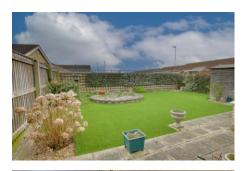

### Outside

A driveway to one side provides off road parking and leads to the Garage 5.69m x 2.77m w ith electric door and fitted w ith light and power. The south facing rear garden is laid to patio and artificial grass with shrubs and garden shed.