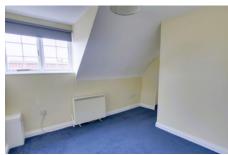

Bedroom 3.24m (10'7") x 2.65m (8'8") Window , electric heater, open plan to:

Walk-in Wardrobe Window to side, door to kitchen.