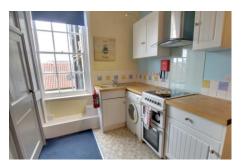

#### Hall

Shelving, door to:

Lounge Area 2.68m (8'10") x 2.43m (8') Feature fireplace, open plan to:

Kitchen Area 2.20m (7'3") x 1.31m (4'4") Window, wall and base units with wooden worktops, electric cooker, sink unit with mixer tap, plumbing for washing machine.