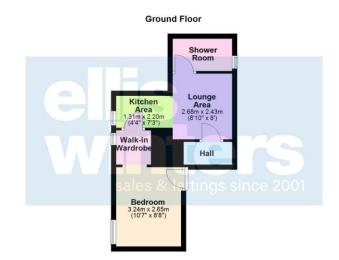

#### Hall

Shelving, door to:

Lounge Area 2.68m (8'10") x 2.43m (8') Feature fireplace, open plan to:

Kitchen Area 2.20m (7'3") x 1.31m (4'4") Window, wall and base units with wooden worktops, electric cooker, sink unit with mixer tap, plumbing for washing machine.

Bedroom 3.24m (10'7") x 2.65m (8'8") Window , electric heater, open plan to:

Walk-in Wardrobe Window to side, door to kitchen.

#### Show er Room

Fitted with a three piece suite comprising walk in shower, wash hand basin and WC, window, heated towel rail.

Leasehold

Council tax band A There is no outside space with the flat but it is convenient for local amenities.