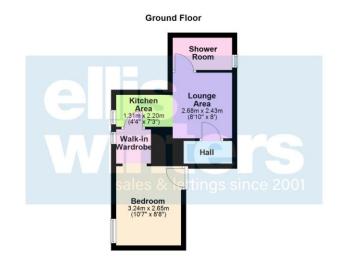

#### Hall

Shelving, door to:

Lounge Area 2.68m (8'10") x 2.43m (8') Feature fireplace, open plan to:

Kitchen Area 2.20m (7'3") x 1.31m (4'4") Window, wall and base units with wooden worktops, electric cooker, sink unit with mixer tap, plumbing for washing machine.

Bedroom 3.24m (10'7") x 2.65m (8'8") Window , electric heater, open plan to:

Walk-in Wardrobe Window to side, door to kitchen.

#### Show er Room

Fitted with a three piece suite comprising walk in shower, wash hand basin and WC, window, heated towel rail.

Leasehold

Council tax band A There is no outside space with the flat but it is convenient for local amenities.