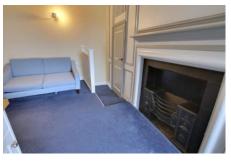

#### Hall

Shelving, door to:

Lounge Area 2.68m (8'10") x 2.43m (8') Feature fireplace, open plan to:

Kitchen Area 2.20m (7'3") x 1.31m (4'4") Window, wall and base units with wooden worktops, electric cooker, sink unit with mixer tap, plumbing for washing machine.