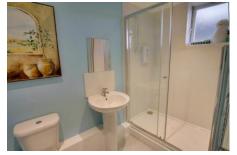

#### Show er Room

Fitted with a three piece suite comprising walk in shower, wash hand basin and WC, window, heated towel rail.

Leasehold

Council tax band A There is no outside space with the flat but it is convenient for local amenities.