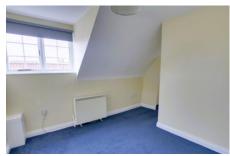

Bedroom 3.24m (10'7") x 2.65m (8'8") Window , electric heater, open plan to:

Walk-in Wardrobe Window to side, door to kitchen.