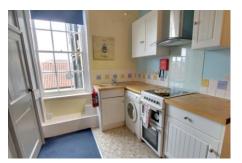

#### Hall

Shelving, door to:

Lounge Area 2.68m (8'10") x 2.43m (8') Feature fireplace, open plan to:

Kitchen Area 2.20m (7'3") x 1.31m (4'4") Window, wall and base units with wooden worktops, electric cooker, sink unit with mixer tap, plumbing for washing machine.