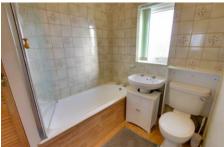

#### Bathroom

Fitted w ith a three piece suite comprising bath, wash hand basin and WC, w indow to side, radiator, access to loft with light and some boarding, airing cupboard with hot water tank.