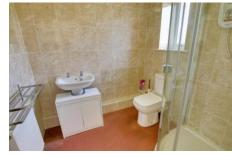

Breakfast Room 2.78m (9'1") x 2.28m (7'6") Radiator, double doors to garden.

Bedroom 4 3.12m (10'3") x 2.28m (7'6") Window to front, radiator, door to rear.

Show er Room Fully tiled and fitted with a three piece suite comprising shower unit, wash hand basin and WC, window to rear, radiator.