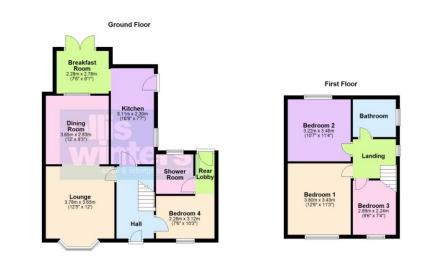

### Ground Floor

Hall Stairs to first floor and landing, radiator.

Lounge 3.78m (12'5") x 3.65m (12') Bay window to front, radiator, archway to:

Dining Room 3.65m (12') x 2.83m (9'3") Window to rear, radiator.

Kitchen 5.11m (16'9") x 2.30m (7'7") Wall and base units, electric cooker point, gas fired boiler, space for washing machine and dishwasher, sink unit with mixer tap, window to side, radiator, door to garden.

Breakfast Room 2.78m (9'1") x 2.28m (7'6") Radiator, double doors to garden.

Bedroom 4 3.12m (10'3") x 2.28m (7'6") Window to front, radiator, door to rear.

Show er Room Fully tiled and fitted with a three piece suite comprising shower unit, wash hand basin and WC, window to rear, radiator.

First Floor & Landing Window to side, radiator.

Bedroom 1 3.80m (12'6") x 3.43m (11'3") Window to front, radiator.

Bedroom 2 3.46m (11'4") x 3.22m (10'7") Window to rear, radiator.

Bedroom 3 2.89m (9'6") x 2.24m (7'4") Window to front, radiator.

#### Bathroom

Fitted w ith a three piece suite comprising bath, wash hand basin and WC, w indow to side, radiator, access to loft with light and some boarding, airing cupboard with hot water tank.