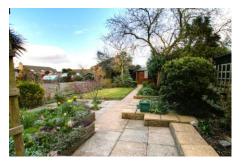

### Outside

There is off road parking to the front of the property. The rear garden is laid to patio with raised beds and then a further lawned area. Two sheds, outside water supply, outbuilding 2.3m x 1.5m and outside WC fitted with a two piece suite.