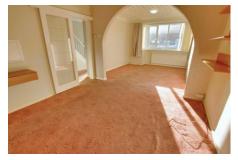

### Ground Floor

Hall Stairs to first floor and landing, radiator.

Lounge 3.78m (12'5") x 3.65m (12') Bay window to front, radiator, archway to:

Dining Room 3.65m (12') x 2.83m (9'3") Window to rear, radiator.