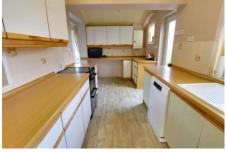

Kitchen 5.11m (16'9") x 2.30m (7'7") Wall and base units, electric cooker point, gas fired boiler, space for washing machine and dishwasher, sink unit with mixer tap, window to side, radiator, door to garden.