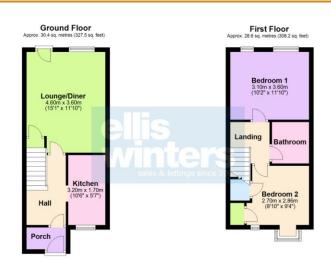

## Ground Floor

Electric radiator, stairs to first floor and landing.

#### Kitchen

3.20m (10'6") x 1.70m (5'7")

Fitted with wall and base units with one and half bowl sink unit with mixer tap, plumbing for washing machine, integral oven and hob, window to front.

## Lounge/Diner

4.60m (15'1") x 3.60m (11'10") Window to rear, storage cupboard, electric

First Floor & Landing

radiator, door to garden.

## Bedroom 1

3.60m (11'10") x 3.10m (10'2")

Two windows to rear, electric storage heater.

## Bedroom 2

2.86m (9'4") x 2.70m (8'10")

Two windows to front, triple wardrobe, airing cupboard with hot water tank, storage cupboard.

Fitted with three piece suite comprising panelled bath with electric shower over, wash hand basin and WC.