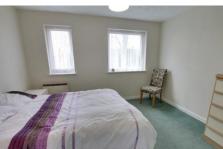

## Bedroom 1

3.60m (11'10") x 3.10m (10'2")

Two windows to rear, electric storage heater.