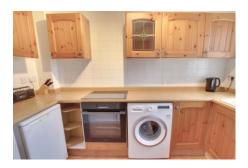

#### Kitchen

3.20m (10'6") x 1.70m (5'7")

Fitted with wall and base units with one and half bowl sink unit with mixer tap, plumbing for washing machine, integral oven and hob, window to front.