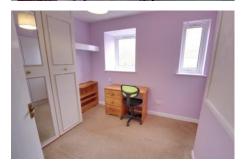

## Bedroom 2

2.86m (9'4") x 2.70m (8'10")

Two windows to front, triple wardrobe, airing cupboard with hot water tank, storage cupboard.

Fitted with three piece suite comprising panelled bath with electric shower over, wash hand basin and WC.